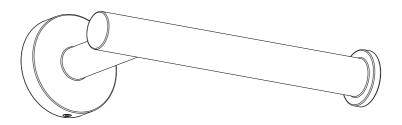

## INSTALLATION MANUAL

Toliet Paper Holder



## SAFETY NOTES

- ▲ WARNING: To prevent product failure, property damage, and personal injury, please follow these guidelines:
- ▲ The shower is designed exclusively for bathing, personal hygiene, and body cleaning purposes.
- ▲ The shower arm is intended solely to support the showerhead. Do not hang any additional items from the shower arm.
- ▲ Regularly clean your CRANACH product as needed to prevent the buildup of mineral scale and/or soap residue.
- Please refer to the Cleaning Recommendations when choosing a cleaning agent for this product. Avoid using cleaning products that contain chlorine bleach, lye, hydrochloric acid, formic acid, acetic acid, or abrasive materials.
- ▲ FAILURE TO ADHERE TO THESE INSTRUCTIONS MAY LEAD TO PRODUCT DAMAGE, MALFUNCTION, AND VOIDING OF THE WARRANTY