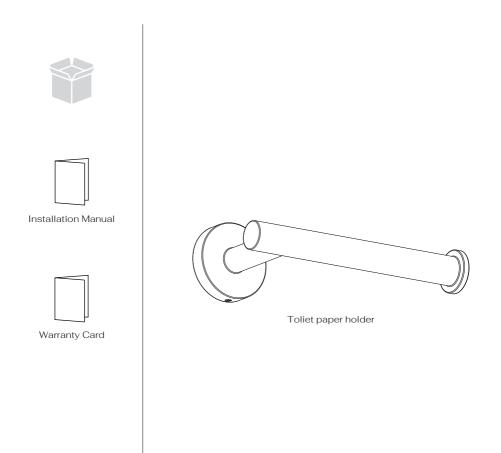

## INSTALLATION MANUAL

Toliet Paper Holder

## PARTS IN THE BOX

Read over these instructions thoroughly before beginning installation. Make sure that you have all tools and supplies needed to complete the installation.