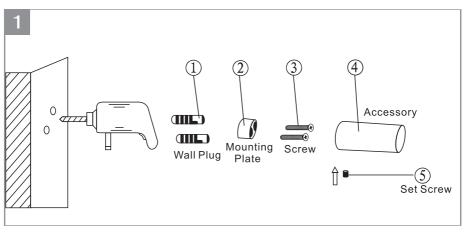

## INSTALLATION

1. Determine Positions: Mark the desired locations on the wall for each accessory.

2. Drill Holes and install Wall Plugs: Use an electric drill to create holes at the marked positions, then insert the wall plugs securely.

3. Fix Mounting Plates: Secure the mounting plate with screws and loosen the set screw (but do not completelyremove it). Place the accessory over the mounting plate,ensuring the set screw is at the bottom.