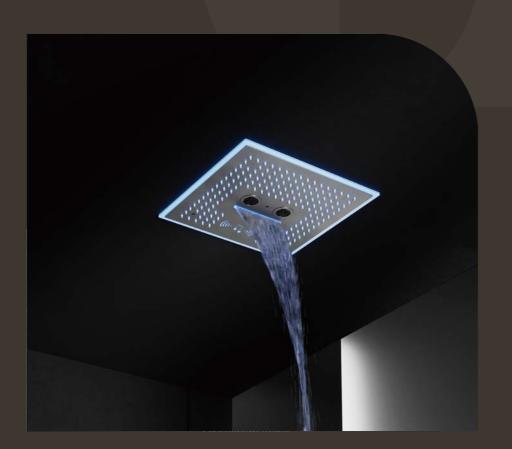

# ISLAY

**RAIN SPRAY** 

WATERFALL

MASSAGE

MIST SPRAY

**FINISH** 

#### REDEFINING THE SHOWER EXPERIENCE

With its customizable configurations and premium features, the ISLAY Collection offers a shower experience like no other. Available in both single and couple systems, it offers a range of versatile spray modes—Rain Spray, Waterfall, Massage, and Misc Spray—to cater to your every mood. Integrated Chromotherapy LED lighting creates a soothing ambiance, while Bluetooth connectivity allows you to enjoy music, making your shower a truly sensory. escape.

Versatile Sizes: Available in a range of sizes from single to double shower systems, offering a perfect fit for any bathroom space and need.

Multiple Spray Modes: Choose from a variety of sprays including Rain Spray, Waterfall, Massage Spray, and Mist Spray, each designed to provide a unique and personalized shower experience.

Chromotherapy LED Lighting: Integrated LED lighting enhances your shower with soothing colors that promote relaxation, mood balance, and wellness.

Bluetooth Integration: For the ultimate shower experience, the ISLAY Plus version includes a Bluetooth speaker to stream music, podcasts, or calming sounds directly in your shower.

Sleek, Modern Design: The contemporary look of the ISLAY Collection, with its clean lines and premium finish, complements any bathroom style while providing a luxurious shower experience.

**Durable Construction:** Made from high-quality materials, ISLAY ensures long-lasting performance and ease of maintenance, keeping your shower head in top condition for years.