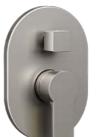

#### PRESSURE BALANCING TWO FUNCTION VALVE AND TRIM C66.PB02

#### **DESCRIPTION**

Brass valve included
Pressure balancing
1/2 female NPT inlet connections
Two 1/2 female NPT connections
2 position diverter