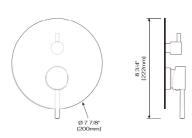

# THERMOSTATIC VALVE AND TRIM

At CRANACH, we prioritize your comfort and safety with our advanced Thermostatic Technology. This cuttingedge feature ensures that the water temperature remains consistent, providing you with a stable and comfortable shower experience every time. Whether you're stepping into your shower after a long day or preparing for a refreshing start to your morning, thermostatic control guarantees that the water temperature will stay within your desired range, preventing any sudden hot or cold shocks.

#### **ROUGH-IN GUIDE**

Simplifies installatio of finished wall treatment

#### VERSATILE INSTALLATION WITH METAL PLATE DESIGN

The valve features a metal plate installation, offering easy and secure fitting for both thin-wall and standard wall applications.