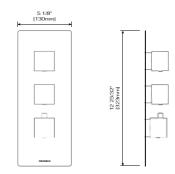

# THERMOSTATIC VALVE AND TRIM

At CRANACH, we prioritize your comfort and safety with our advanced Thermostatic Technology. This cuttingedge feature ensures that the water temperature remains consistent, providing you with a stable and comfortable shower experience every time. Whether you're stepping into your shower after a long day or preparing for a refreshing start to your morning, thermostatic control guarantees that the water temperature will stay within your desired range, preventing any sudden hot or cold shocks.

#### THERMOSTATICS TWO FUNCTION VALVE AND TRIM C66.TA12