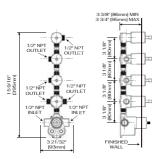

#### **ROUGH-IN GUIDE**

Simplifies installatio of finished wall treatment

#### VERSATILE INSTALLATION WITH METAL PLATE DESIGN

The valve features a metal plate installation, offering easy and secure fitting for both thin-wall and standard wall applications.

#### VERSATILE INSTALLATION WITH METAL PLATE DESIGN:

The valve features a metal plate installation, offering easy and secure fitting for both thin-wall and standard wall applications.