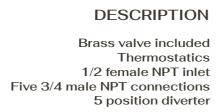

#### **DESCRIPTION**

Brass valve included Thermostatics 1/2 female NPT inlet Five 3/4 male NPT connections 5 position diverter