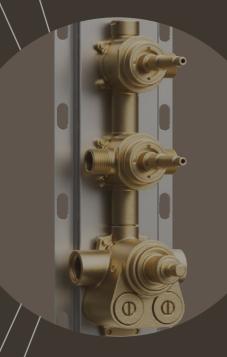

# THERMOSTATIC VALVE AND TRIM

At CRANACH, we prioritize your comfort and safety with our advanced Thermostatic Technology. This cuttingedge feature ensures that the water temperature remains consistent, providing you with a stable and comfortable shower experience every time. Whether you're stepping into your shower after a long day or preparing for a refreshing start to your morning, thermostatic control guarantees that the water temperature will stay within your desired range, preventing any sudden hot or cold shocks.

#### THERMOSTATIC TECHNOLOGY

Themostatic valve allows for a flow of up to 9GPM, filling tubs 80% faster than 5GPM valves, and ideal for multiple shower outlets.