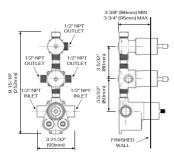

#### **ROUGH-IN GUIDE**

Simplifies installatio of finished wall treatment

#### VERSATILE INSTALLATION WITH METAL PLATE DESIGN:

The valve features a metal plate installation, offering easy and secure fitting for both thin-wall and standard wall applications.

#### VERSATILE INSTALLATION WITH METAL PLATE DESIGN

The valve features a metal plate installation, offering easy and secure fitting for both thin-wall and standard wall applications.