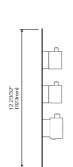

# PRESSURE BALANCE CONTROL

The Pressure Balance Control ensures a stable water temperature by automatically adjusting water flow to maintain balance between hot and cold, preventing sudden temperature changes. This technology enhances safety and comfort, offering a reliable and consistent shower experience.

# THERMOSTATIC VALVE AND TRIM

At CRANACH, we prioritize your comfort and safety with our advanced Thermostatic Technology. This cuttingedge feature ensures that the water temperature remains consistent, providing you with a stable and comfortable shower experience every time. Whether you're stepping into your shower after a long day or preparing for a refreshing start to your morning, thermostatic control guarantees that the water temperature will stay within your desired range, preventing any sudden hot or cold shocks.