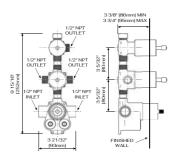

# PRESSURE BALANCE CONTROL

The Pressure Balance Control ensures a stable water temperature by automatically adjusting water flow to maintain balance between hot and cold, preventing sudden temperature changes. This technology enhances safety and comfort, offering a reliable and consistent shower experience.

#### **VALVE CONNECTION**

The valve body is available with NPT connections, compatible with the most popular pipe materials.

#### **ROUGH-IN GUIDE**

Simplifies installatio of finished wall treatment