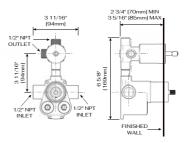

# THERMOSTATIC VALVE AND TRIM

At CRANACH, we prioritize your comfort and safety with our advanced Thermostatic Technology. This cuttingedge feature ensures that the water temperature remains consistent, providing you with a stable and comfortable shower experience every time. Whether you're stepping into your shower after a long day or preparing for a refreshing start to your morning, thermostatic control guarantees that the water temperature will stay within your desired range, preventing any sudden hot or cold shocks.

#### THERMOSTATIC TECHNOLOGY

Themostatic valve allows for a flow of up to 9GPM, filling tubs 80% faster than 5GPM valves, and ideal for multiple shower outlets.

#### THERMOSTATICS TWO FUNCTION VALVE AND TRIM C66.TA12

#### **DESCRIPTION**

Brass valve included Thermostatics 1/2 female NPT inlet Two 1/2 male NPT connections 2 position diverter