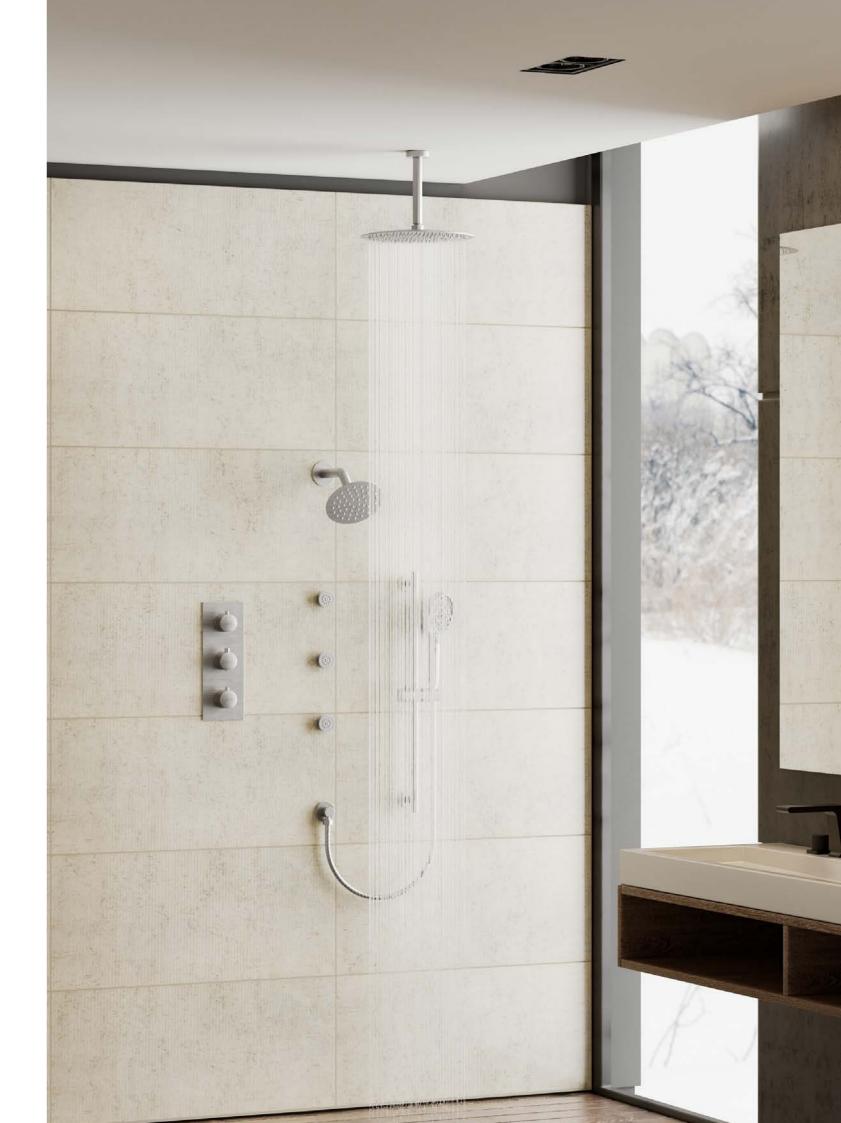

#### Essential Couple Shower System

#### Four-function shower system

Outlet control:

Four independent outlets Two simultaneous outlets

Includes:

A: C66.TB24H B: C10.CR03(CEILING MOUNT) C: C10.CR03(CEILING MOUNT) D: C05.CR81 E: C05.CR81

Experience the ultimate in showering flexibility with the Four-Function Essential Couple Shower System. This innovative system supports four independent water flow options, allowing you to choose between different combinations for a truly personalized shower experience. Whether you prefer individual control or the luxury of simultaneous water flows, this system is designed to provide a relaxing, customizable shower for two.

With intuitive controls, this system allows you to easily switch between different water flow modes, from a single shower head to combined spray options, ensuring that each person can enjoy their perfect shower, together or separately.