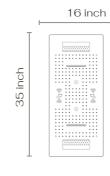

# ISLAY

**RAIN SPRAY** 

WATERFALL

MASSAGE

MIST SPRAY

**FINISH** 

#### REDEFINING THE SHOWER EXPERIENCE

With its customizable configurations and premium features, the ISLAY Collection offers a shower experience like no other. Available in both single and couple systems, it offers a range of versatile spray modes—Rain Spray, Waterfall, Massage, and Misc Spray—to cater to your every mood. Integrated Chromotherapy LED lighting creates a soothing ambiance, while Bluetooth connectivity allows you to enjoy music, making your shower a truly sensory. escape.

Versatile Sizes: Available in a range of sizes from single to double shower systems, offering a perfect fit for any bathroom space and need.

Multiple Spray Modes: Choose from a variety of sprays including Rain Spray, Waterfall, Massage Spray, and Mist Spray, each designed to provide a unique and personalized shower experience.

Chromotherapy LED Lighting: Integrated LED lighting enhances your shower with soothing colors that promote relaxation, mood balance, and wellness.

Bluetooth Integration: For the ultimate shower experience, the ISLAY Plus version includes a Bluetooth speaker to stream music, podcasts, or calming sounds directly in your shower.

Sleek, Modern Design: The contemporary look of the ISLAY Collection, with its clean lines and premium finish, complements any bathroom style while providing a luxurious shower experience.

**Durable Construction:** Made from high-quality materials, ISLAY ensures long-lasting performance and ease of maintenance, keeping your shower head in top condition for years.