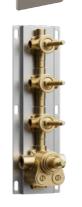

# THERMOSTATIC VALVE AND TRIM

At CRANACH, we prioritize your comfort and safety with our advanced Thermostatic Technology. This cuttingedge feature ensures that the water temperature remains consistent, providing you with a stable and comfortable shower experience every time. Whether you're stepping into your shower after a long day or preparing for a refreshing start to your morning, thermostatic control guarantees that the water temperature will stay within your desired range, preventing any sudden hot or cold shocks.

#### **POLISHED INTERIORS**

Meticulously crafted to minimize flow loss, ensuring optimal water flow and enhanced performance.

#### FORGED-BRASS VALVE BODY

Dezincification-resistant forged-brass body delivers long-term reliability in even the most aggresive water conditions.

#### **VALVE CONNECTION**

The valve body is available with NPT connections, compatible with the most popular pipe materials.

#### THERMOSTATIC TECHNOLOGY

Themostatic valve allows for a flow of up to 9GPM, filling tubs 80% faster than 5GPM valves, and ideal for multiple shower outlets.

#### **ROUGH-IN GUIDE**

Simplifies installatio of finished wall treatment

#### HIGH TEMPERATURE LIMIT STOP

Allow for a maximum water temperature to be set at installion for comfort and safety

#### VERSATILE INSTALLATION WITH METAL PLATE DESIGN

The valve features a metal plate installation, offering easy and secure fitting for both thin-wall and standard wall applications.