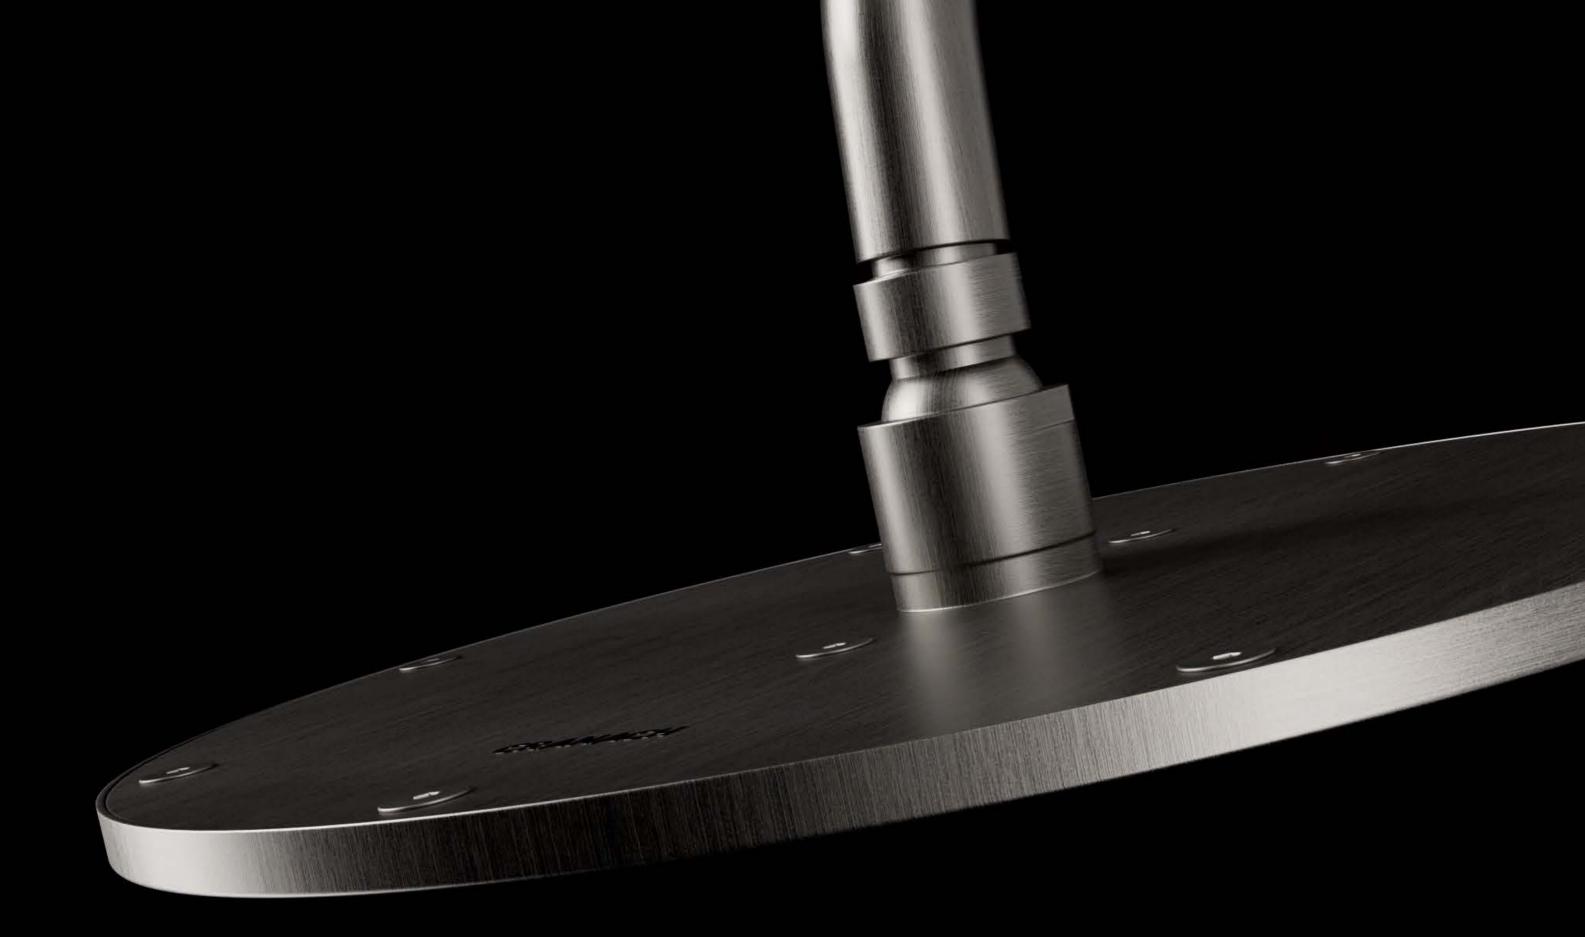

## **CROZET**

The ultra-slim profile of the Crozet Collection embodies modern elegance, offering a sleek and seamless look that enhances any decor. Available in square and round designs, they bring a touch of architectural beauty to your spaces, transforming every shower into a visual delight.

Engineered for excellence, the Crozet Collection delivers a powerful and consistent water flow, enveloping you in a soothing cascade that revitalizes and rejuvenates. Experience the luxury of a rain-like shower that turns daily routines into moments of indulgence. Whether you choose the geometric precision of the square version of the soft curve of the rough design, the Crozet Collection offers versatility to suit your personal styles. Both options blend seamlessly into contemporary or traditional setting, providing bespoke shower experience.