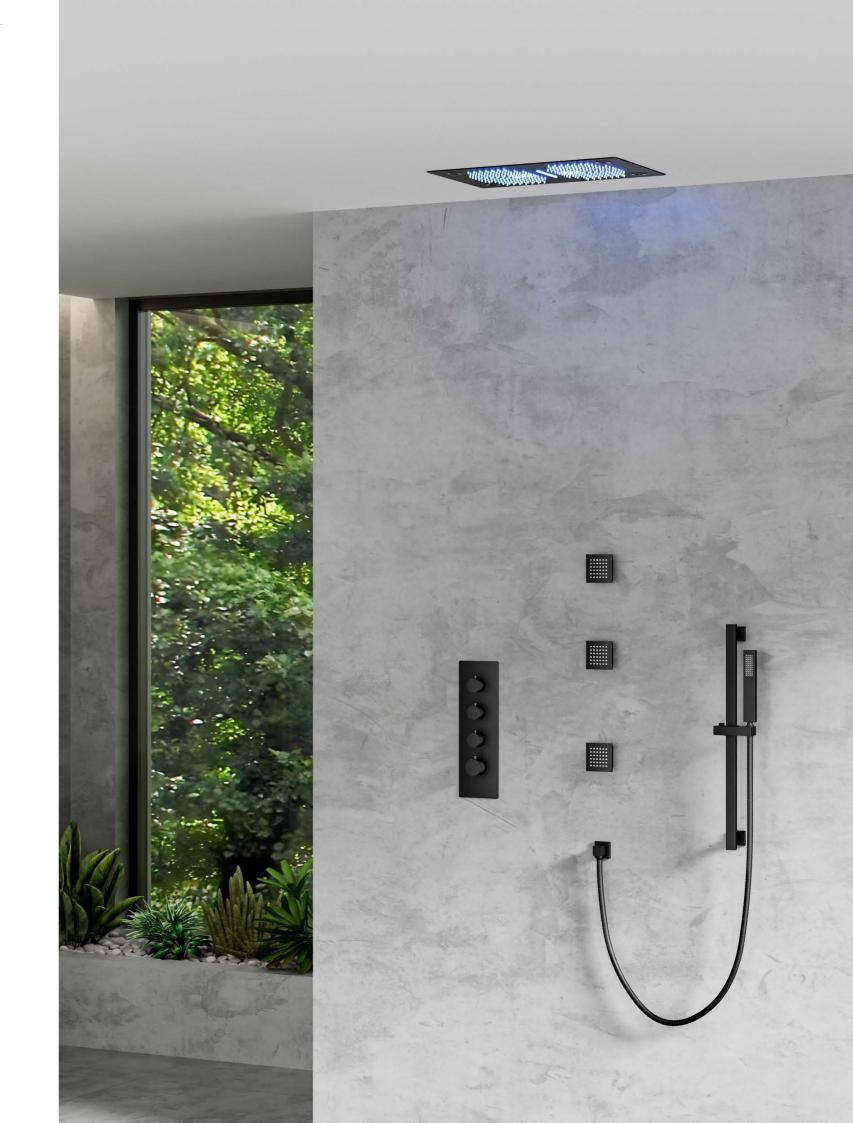

#### BRIBIE FIVE-FUNCTION THERMOSTATIC WELLNESS SHOWER SYSTEM C09.BR11

#### **DESCRIPTION**

C09.BR11.CP C09.BR11.MB C09.BR11.BN C09.BR11.BG

Polished Chrome Matte Black **Brushed Nickel Brushed Gold** 

**Showerhead Functions:** Rain spray/waterfall/massage Connection Type: NPT 5 position diverter Showerhead Type: Reccessed 3 body jets, 36 nozzles Bluetooth music integrated 64 color LED controller