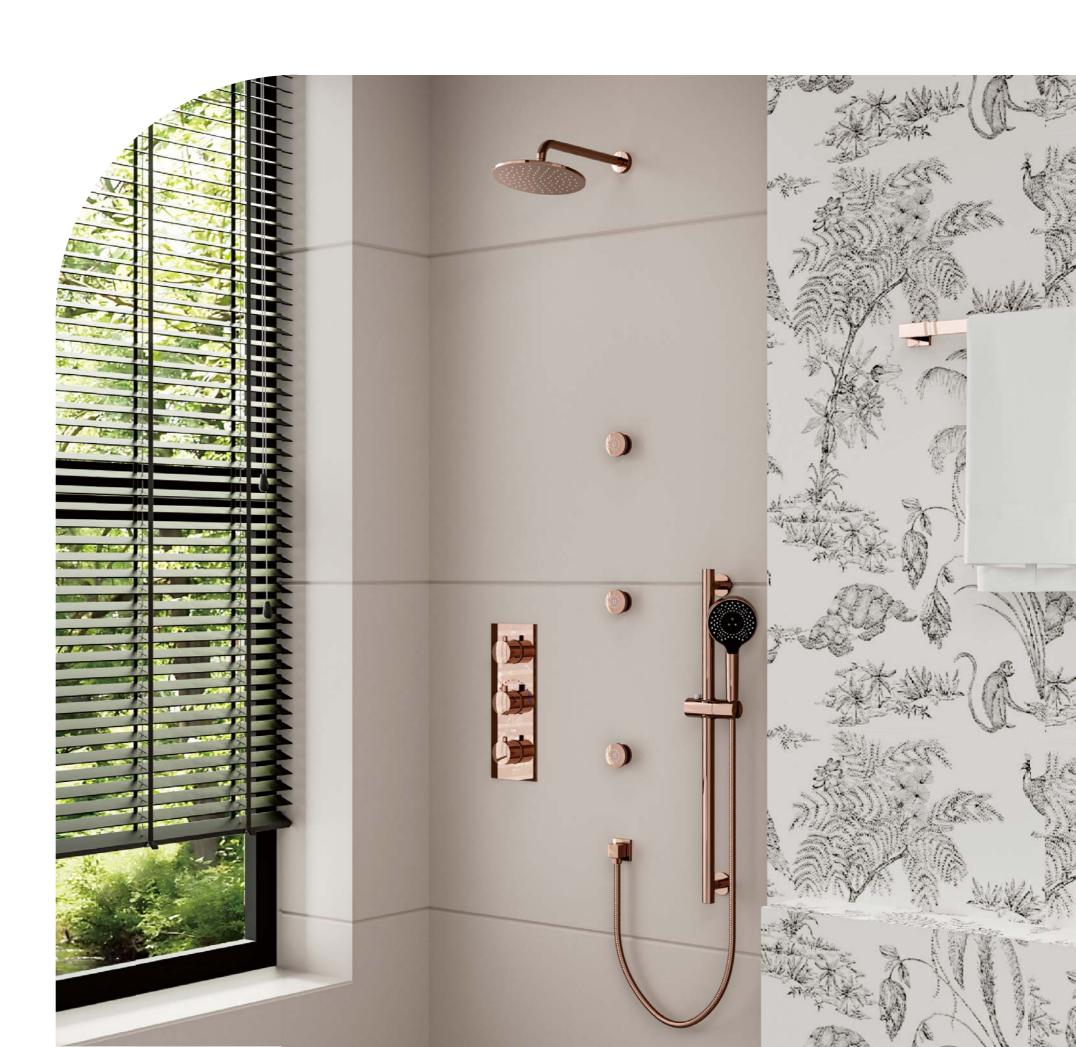

### TRANSFORM YOUR SHOWER INTO A WELLNESS EXPERIENCE HYDROTHERAPY, LIGHT THERAPY, AND SOUND THERAPY

In today's fast-paced world, well-being often takes a backseat. But what if you could turn your daily shower into a powerful tool for health and relaxation? With CRANACH's innovative wellness shower systems, you can experience the combined benefits of Hydrotherapy, Light Therapy, and Sound Therapy—three transformative technologies that help you achieve a more balanced and healthier lifestyle, all from the comfort of your own bathroom.

#### Hydrotherapy: Refresh, rejuvenate, recover

Water has always been a natural remedy for stress and tension. Our shower systems are designed to harness the healing power of water in its most effective forms, from gentle rainfall to invigorating pressure jets. Hydrotherapy enhances blood circulation, soothes aching muscles, and relieves stress, providing a spa-like experience that revitalizes both the body and mind. Choose your preferred flow and pressure to create the perfect shower for relaxation or recovery.

#### Sound Therapy: Relax, focus, recharge

Sound therapy enhances the shower experience by engaging the mind in relaxation. Whether it's the soothing sounds of rainfall or calming melodies, these soundscapes help reduce stress, clear mental clutter, and boost emotional well-being. Sound therapy works in harmony with hydrotherapy and light therapy to deliver a fully immersive experience that promotes relaxation, clarity, and rejuvenation.