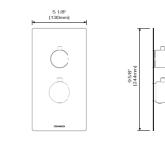

# THERMOSTATIC VALVE AND TRIM

At CRANACH, we prioritize your comfort and safety with our advanced Thermostatic Technology. This cuttingedge feature ensures that the water temperature remains consistent, providing you with a stable and comfortable shower experience every time. Whether you're stepping into your shower after a long day or preparing for a refreshing start to your morning, thermostatic control guarantees that the water temperature will stay within your desired range, preventing any sudden hot or cold shocks.