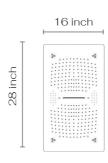

#### THREE FUNCTION HYDRO+CHROMO+SOUND THERAPY SHOWERHEAD C10.SL12

#### DESCRIPTION

Showerhead Functions:
3 functions, rain spray/waterfall/mist
Connection Size: 3/4"
Connection Type: NPT
RGB Led Lights Chromotherapy,
low voltage transformer
Installation Type: Recessed
Showerhead Type: 580\*380 mm
Bluetooth music integrated
64 color LED controller