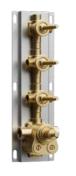

# PRESSURE BALANCE CONTROL

The Pressure Balance Control ensures a stable water temperature by automatically adjusting water flow to maintain balance between hot and cold, preventing sudden temperature changes. This technology enhances safety and comfort, offering a reliable and consistent shower experience.

# THERMOSTATIC VALVE AND TRIM

At CRANACH, we prioritize your comfort and safety with our advanced Thermostatic Technology. This cuttingedge feature ensures that the water temperature remains consistent, providing you with a stable and comfortable shower experience every time. Whether you're stepping into your shower after a long day or preparing for a refreshing start to your morning, thermostatic control guarantees that the water temperature will stay within your desired range, preventing any sudden hot or cold shocks.