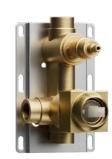

# PRESSURE BALANCE CONTROL

The Pressure Balance Control ensures a stable water temperature by automatically adjusting water flow to maintain balance between hot and cold, preventing sudden temperature changes. This technology enhances safety and comfort, offering a reliable and consistent shower experience.

#### VERSATILE INSTALLATION WITH METAL PLATE DESIGN:

The valve features a metal plate installation, offering easy and secure fitting for both thin-wall and standard wall applications.

#### PRESSURE BALANCING TWO FUNCTION VALVE AND TRIM C66.PB02

#### **DESCRIPTION**

Brass valve included
Pressure balancing
1/2 female NPT inlet connections
Two 1/2 female NPT connections
2 position diverter