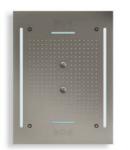

#### THREE FUNCTION HYDRO+CHROMO+SOUND THERAPY SHOWERHEAD C10.BU21

#### **DESCRIPTION**

Showerhead Functions: 3 functions, rain, waterfall and massage Connection Size: 3/4" Connection Type: NPT RGB Led Lights Chromotherapy, low voltage transformer Installation Type: Surface mounted Showerhead Type: 650\*350 mm Bluetooth music integrated 64 color LED controller