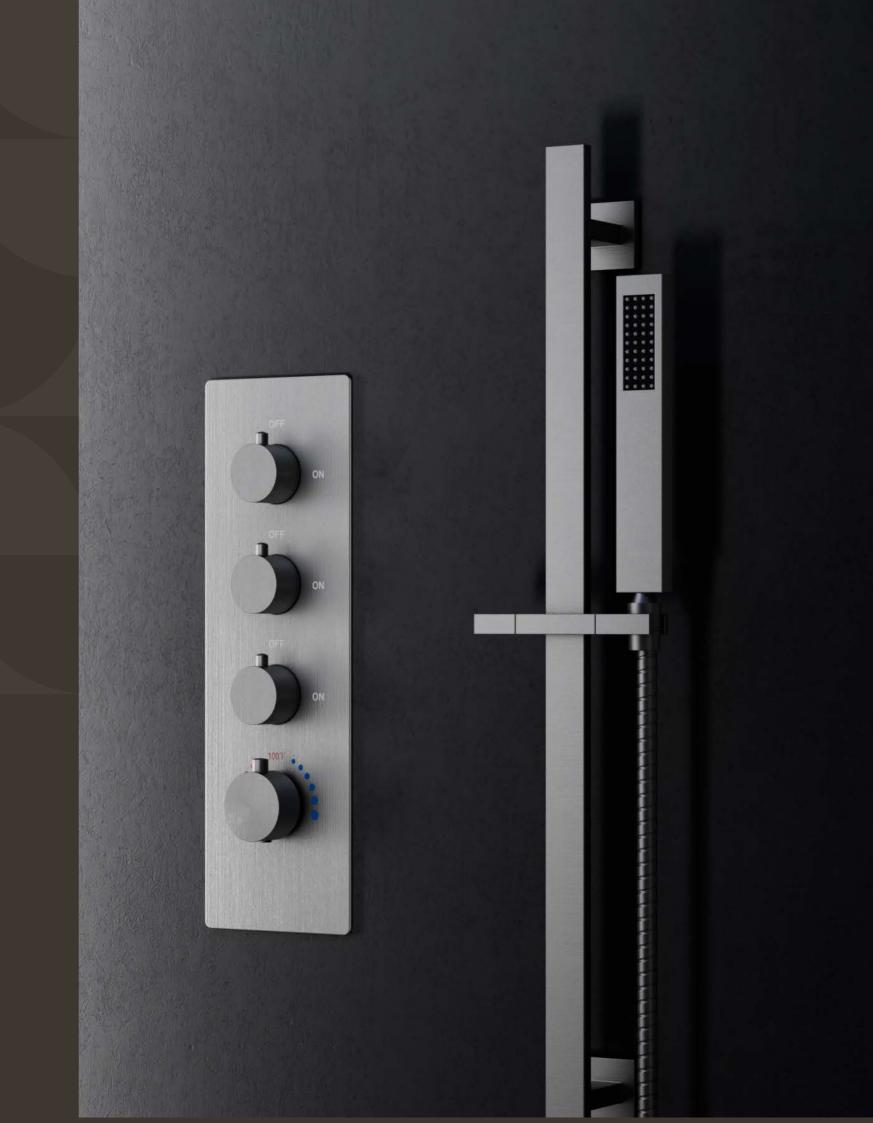

# THERMOSTATIC VALVE AND TRIM

At CRANACH, we prioritize your comfort and safety with our advanced Thermostatic Technology. This cuttingedge feature ensures that the water temperature remains consistent, providing you with a stable and comfortable shower experience every time. Whether you're stepping into your shower after a long day or preparing for a refreshing start to your morning, thermostatic control guarantees that the water temperature will stay within your desired range, preventing any sudden hot or cold shocks.

#### THERMOSTATIC TECHNOLOGY

Themostatic valve allows for a flow of up to 9GPM, filling tubs 80% faster than 5GPM valves, and ideal for multiple shower outlets.

#### THERMOSTATICS TWO FUNCTION VALVE AND TRIM C66.TA12