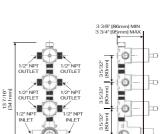

#### THERMOSTATICS TWO FUNCTION VALVE AND TRIM **C66.TB12**

Brass valve included
Thermostatics
1/2 female NPT inlet
Two 1/2 male NPT connections
2 position diverter

#### THERMOSTATICS TWO FUNCTION VALVE AND TRIM C66.TB22

DESCRIPTION

Brass valve included
Thermostatics
1/2 female NPT inlet
Two 1/2 male NPT connections
2 position diverter

#### C66.TB23H

#### THERMOSTATICS TWO FUNCTION VALVE AND TRIM

Brass valve included
Thermostatics
1/2 female NPT inlet
Three 1/2 male NPT connections
3 position diverter

#### C66.TB24H

#### THERMOSTATICS TWO FUNCTION VALVE AND TRIM

#### DESCRIPTION rass valve included

Brass valve included
Thermostatics
1/2 female NPT inlet
Four 1/2 male NPT connections
4 position diverter

#### C66.TB33 THERMOSTATICS THREE FUNCTION HIGH FLOW VALVE AND TRIM

#### **DESCRIPTION**

Brass valve included Thermostatics 1/2 female NPT inlet Three 3/4 male NPT 3 position diverter

#### C66.TB34 THERMOSTATICS FOUR FUNCTION HIGH FLOW VALVE AND TRIM

#### **DESCRIPTION**

Brass valve included Thermostatics 1/2 female NPT inlet Four 3/4 male NPT 4 position diverter

#### THERMOSTATICS FIVE FUNCTION HIGH FLOW VALVE AND TRIM

C66.TB35

#### **DESCRIPTION** Brass valve included Thermostatics 1/2 female NPT inlet

5 position diverter

#### THERMOSTATICS SIX FUNCTION HIGH FLOW VALVE AND TRIM

#### C66.TB36

#### C66.TB45 THERMOSTATICS FIVE FUNCTION VALVE AND TRIM

#### DESCRIPTION

Brass valve included
Thermostatics
1/2 female NPT inlet
Five 3/4 male NPT connections
5 position diverter