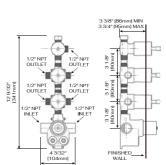

#### **DESCRIPTION**

Brass valve included Thermostatics 1/2 female NPT inlet Six 3/4 male NPT connections 6 position diverter

C66.TA36