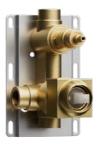

# PRESSURE BALANCE CONTROL

The Pressure Balance Control ensures a stable water temperature by automatically adjusting water flow to maintain balance between hot and cold, preventing sudden temperature changes. This technology enhances safety and comfort, offering a reliable and consistent shower experience.

#### VERSATILE INSTALLATION WITH METAL PLATE DESIGN:

The valve features a metal plate installation, offering easy and secure fitting for both thin-wall and standard wall applications.