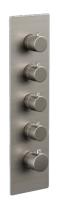

#### **DESCRIPTION**

Brass valve included Thermostatics 1/2 female NPT inlet Five 3/4 male NPT connections 5 position diverter