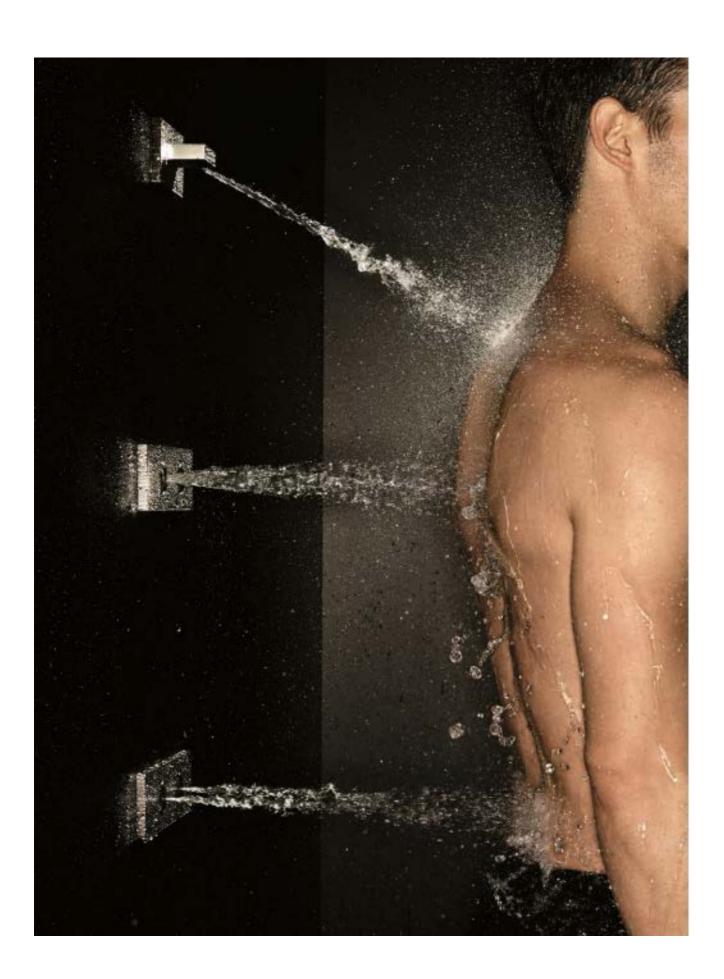

### TRANSFORM YOUR SHOWER INTO A WELLNESS EXPERIENCE HYDROTHERAPY, LIGHT THERAPY, AND SOUND THERAPY

In today's fast-paced world, well-being often takes a backseat. But what if you could turn your daily shower into a powerful tool for health and relaxation? With CRANACH's innovative wellness shower systems, you can experience the combined benefits of Hydrotherapy, Light Therapy, and Sound Therapy—three transformative technologies that help you achieve a more balanced and healthier lifestyle, all from the comfort of your own bathroom.

#### Hydrotherapy: Refresh, rejuvenate, recover

Water has always been a natural remedy for stress and tension. Our shower systems are designed to harness the healing power of water in its most effective forms, from gentle rainfall to invigorating pressure jets. Hydrotherapy enhances blood circulation, soothes aching muscles, and relieves stress, providing a spa-like experience that revitalizes both the body and mind. Choose your preferred flow and pressure to create the perfect shower for relaxation or recovery.