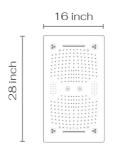

#### C10.SL24 FOUR FUNCTION HYDRO+CHROMO THERAPY SHOWERHEAD

#### **DESCRIPTION**

**Showerhead Functions:** 

4 functions,rain/waterfall/massage/mist Connection Size: 3/4" Connection Type: NPT RGB Led Lights Chromotherapy, low voltage transformer Installation Type: Recessed Showerhead Type: 700\*400 mm 64 color LED controller