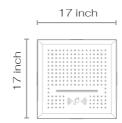

#### C10.SL21 THREE FUNCTION HYDRO+CHROMO+SOUND THERAPY SHOWERHEAD

#### **DESCRIPTION**

64 color LED controller

Showerhead Functions:
3 functions,rain/waterfall/massage
Connection Size: 3/4"
Connection Type: NPT
RGB Led Lights Chromotherapy,
low voltage transformer
Installation Type: Recessed
Showerhead Type: 700\*400 mm
Bluetooth music integrated
64 color LED controller