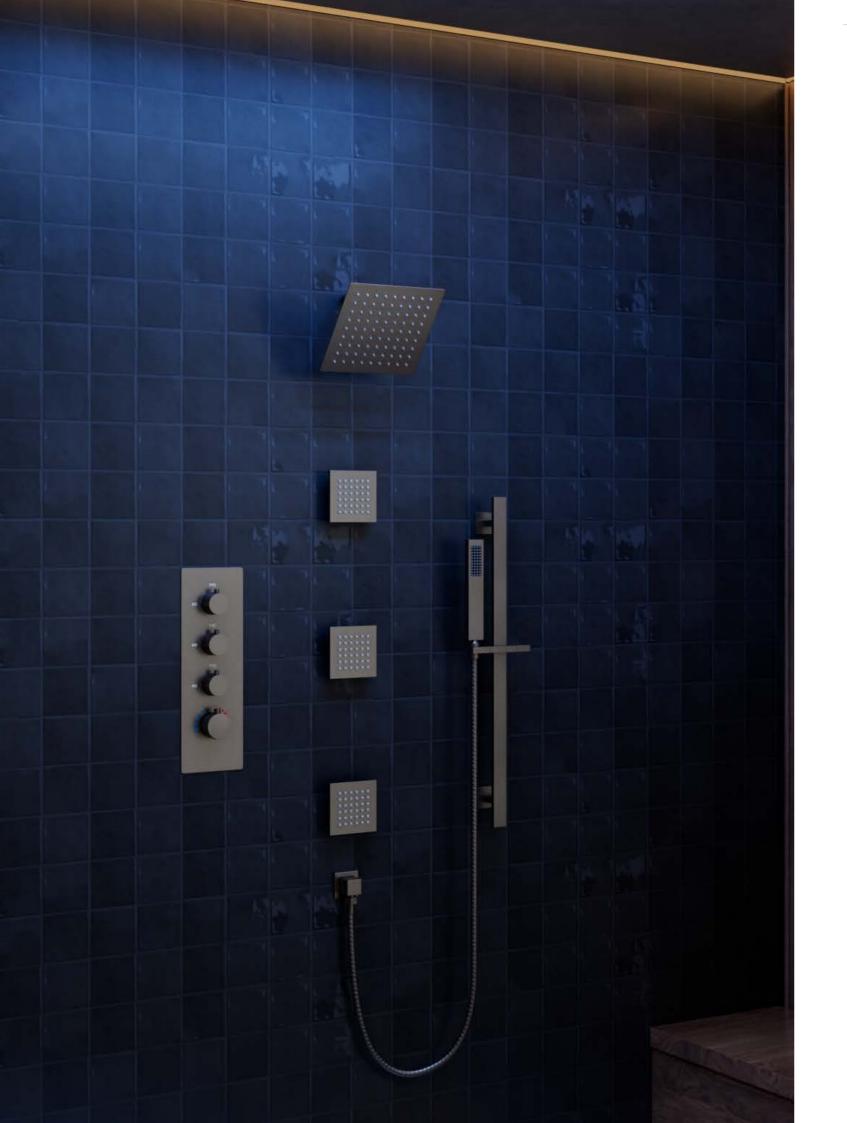

### MYSTIQUE NOIR: DISCOVER THE MAGIC OF MATTE BLACK

Transform your bathroom into a chic sanctuary with our Matte Black finish. Known for its striking presence and modern allure, this finish is the epitome of contemporary sophistication, making a bold statement that captivates and inspires.

Our matte black finish offers a rich, velvety texture that adds depth and dimension to any space. Its refined appearance is both dramatic and understated, exuding an air of elegance that elevates every detail in your bathroom design.