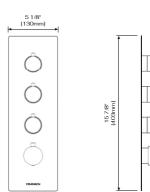

#### THERMOSTATICS TWO FUNCTION VALVE AND TRIM C66.TA12

#### **DESCRIPTION**

Brass valve included Thermostatics 1/2 female NPT inlet Two 1/2 male NPT connections 2 position diverter

#### THERMOSTATICS TWO FUNCTION VALVE AND TRIM C66.TA22

**DESCRIPTION** 