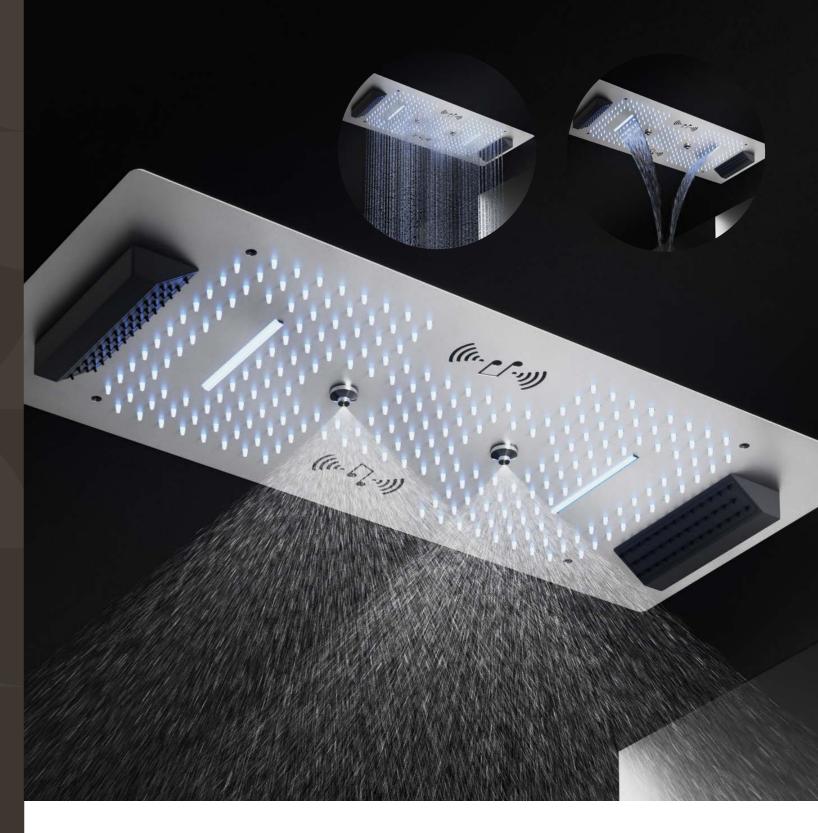

# ISLAY

**RAIN SPRAY** 

WATERFALL

MASSAGE

MIST SPRAY

**FINISH** 

#### REDEFINING THE SHOWER EXPERIENCE

With its customizable configurations and premium features, the ISLAY Collection offers a shower experience like no other. Available in both single and couple systems, it offers a range of versatile spray modes—Rain Spray, Waterfall, Massage, and Misc Spray—to cater to your every mood. Integrated Chromotherapy LED lighting creates a soothing ambiance, while Bluetooth connectivity allows you to enjoy music, making your shower a truly sensory. escape.

Versatile Sizes: Available in a range of sizes from single to double shower systems, offering a perfect fit for any bathroom space and need.

Multiple Spray Modes: Choose from a variety of sprays including Rain Spray, Waterfall, Massage Spray, and Mist Spray, each designed to provide a unique and personalized shower experience.

Chromotherapy LED Lighting: Integrated LED lighting enhances your shower with soothing colors that promote relaxation, mood balance, and wellness.

Bluetooth Integration: For the ultimate shower experience, the ISLAY Plus version includes a Bluetooth speaker to stream music, podcasts, or calming sounds directly in your shower.

Sleek, Modern Design: The contemporary look of the ISLAY Collection, with its clean lines and premium finish, complements any bathroom style while providing a luxurious shower experience.

**Durable Construction:** Made from high-quality materials, ISLAY ensures long-lasting performance and ease of maintenance, keeping your shower head in top condition for years.