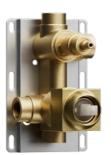

#### THERMOSTATICS TWO FUNCTION VALVE AND TRIM C66.TA12

#### **DESCRIPTION**

Brass valve included Thermostatics 1/2 female NPT inlet Two 1/2 male NPT connections 2 position diverter