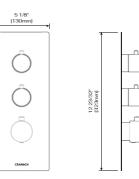

# THERMOSTATIC VALVE AND TRIM

At CRANACH, we prioritize your comfort and safety with our advanced Thermostatic Technology. This cuttingedge feature ensures that the water temperature remains consistent, providing you with a stable and comfortable shower experience every time. Whether you're stepping into your shower after a long day or preparing for a refreshing start to your morning, thermostatic control guarantees that the water temperature will stay within your desired range, preventing any sudden hot or cold shocks.

#### THERMOSTATICS TWO FUNCTION VALVE AND TRIM C66.TA12