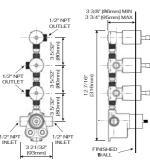

# THERMOSTATIC VALVE AND TRIM

At CRANACH, we prioritize your comfort and safety with our advanced Thermostatic Technology. This cuttingedge feature ensures that the water temperature remains consistent, providing you with a stable and comfortable shower experience every time. Whether you're stepping into your shower after a long day or preparing for a refreshing start to your morning, thermostatic control guarantees that the water temperature will stay within your desired range, preventing any sudden hot or cold shocks.

#### THERMOSTATIC TECHNOLOGY

Themostatic valve allows for a flow of up to 9GPM, filling tubs 80% faster than 5GPM valves, and ideal for multiple shower outlets.

#### VERSATILE INSTALLATION WITH METAL PLATE DESIGN

The valve features a metal plate installation, offering easy and secure fitting for both thin-wall and standard wall applications.

#### THERMOSTATICS TWO FUNCTION VALVE AND TRIM C66.TA12

#### **DESCRIPTION**

Brass valve included Thermostatics 1/2 female NPT inlet Two 1/2 male NPT connections 2 position diverter