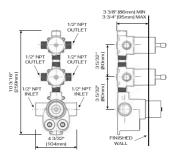

# THERMOSTATIC VALVE AND TRIM

At CRANACH, we prioritize your comfort and safety with our advanced Thermostatic Technology. This cuttingedge feature ensures that the water temperature remains consistent, providing you with a stable and comfortable shower experience every time. Whether you're stepping into your shower after a long day or preparing for a refreshing start to your morning, thermostatic control guarantees that the water temperature will stay within your desired range, preventing any sudden hot or cold shocks.

#### THERMOSTATIC TECHNOLOGY

Themostatic valve allows for a flow of up to 9GPM, filling tubs 80% faster than 5GPM valves, and ideal for multiple shower outlets.

#### **ROUGH-IN GUIDE**

Simplifies installatio of finished wall treatment

#### HIGH TEMPERATURE LIMIT STOP

Allow for a maximum water temperature to be set at installion for comfort and safety

#### VERSATILE INSTALLATION WITH METAL PLATE DESIGN

The valve features a metal plate installation, offering easy and secure fitting for both thin-wall and standard wall applications.