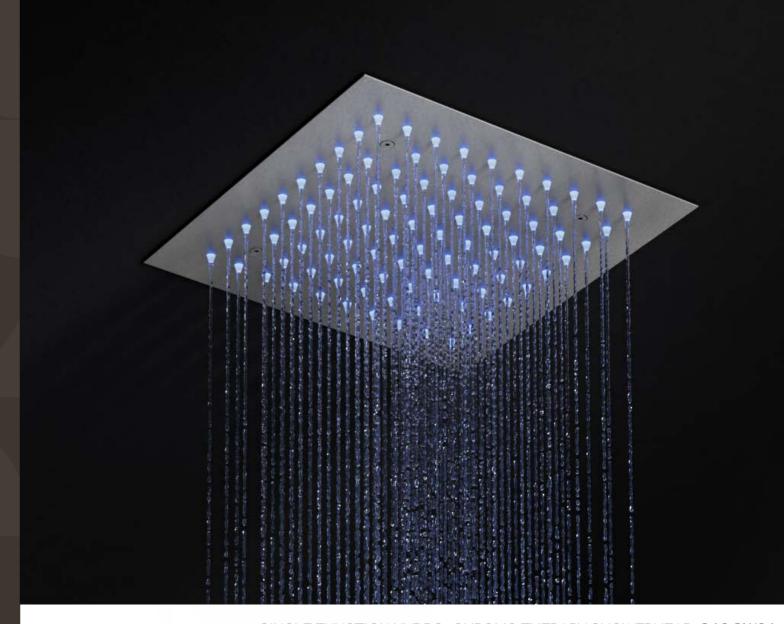

# ISLAY

**RAIN SPRAY** 

WATERFALL

MASSAGE

MIST SPRAY

**FINISH** 

#### REDEFINING THE SHOWER EXPERIENCE

With its customizable configurations and premium features, the ISLAY Collection offers a shower experience like no other. Available in both single and couple systems, it offers a range of versatile spray modes—Rain Spray, Waterfall, Massage, and Misc Spray—to cater to your every mood. Integrated Chromotherapy LED lighting creates a soothing ambiance, while Bluetooth connectivity allows you to enjoy music, making your shower a truly sensory. escape.

Versatile Sizes: Available in a range of sizes from single to double shower systems, offering a perfect fit for any bathroom space and need.

Multiple Spray Modes: Choose from a variety of sprays including Rain Spray, Waterfall, Massage Spray, and Mist Spray, each designed to provide a unique and personalized shower experience.

Chromotherapy LED Lighting: Integrated LED lighting enhances your shower with soothing colors that promote relaxation, mood balance, and wellness.

Bluetooth Integration: For the ultimate shower experience, the ISLAY Plus version includes a Bluetooth speaker to stream music, podcasts, or calming sounds directly in your shower.

Sleek, Modern Design: The contemporary look of the ISLAY Collection, with its clean lines and premium finish, complements any bathroom style while providing a luxurious shower experience.

**Durable Construction:** Made from high-quality materials, ISLAY ensures long-lasting performance and ease of maintenance, keeping your shower head in top condition for years.