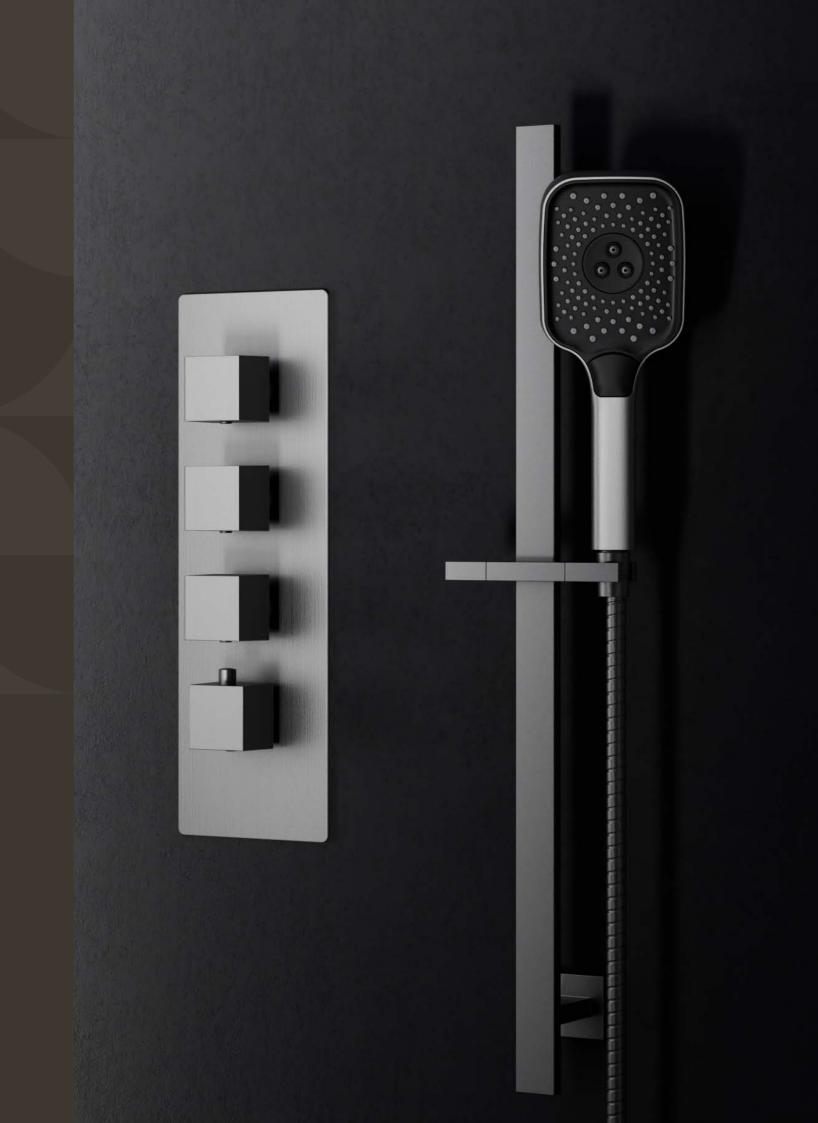

# THERMOSTATIC VALVE AND TRIM

At CRANACH, we prioritize your comfort and safety with our advanced Thermostatic Technology. This cuttingedge feature ensures that the water temperature remains consistent, providing you with a stable and comfortable shower experience every time. Whether you're stepping into your shower after a long day or preparing for a refreshing start to your morning, thermostatic control guarantees that the water temperature will stay within your desired range, preventing any sudden hot or cold shocks.

#### **POLISHED INTERIORS**

Meticulously crafted to minimize flow loss, ensuring optimal water flow and enhanced performance.

#### FORGED-BRASS VALVE BODY

Dezincification-resistant forged-brass body delivers long-term reliability in even the most aggresive water conditions.

#### **VALVE CONNECTION**

The valve body is available with NPT connections, compatible with the most popular pipe materials.

#### THERMOSTATIC TECHNOLOGY

Themostatic valve allows for a flow of up to 9GPM, filling tubs 80% faster than 5GPM valves, and ideal for multiple shower outlets.

#### **ROUGH-IN GUIDE**

Simplifies installatio of finished wall treatment

#### HIGH TEMPERATURE LIMIT STOP

Allow for a maximum water temperature to be set at installion for comfort and safety

#### VERSATILE INSTALLATION WITH METAL PLATE DESIGN

The valve features a metal plate installation, offering easy and secure fitting for both thin-wall and standard wall applications.