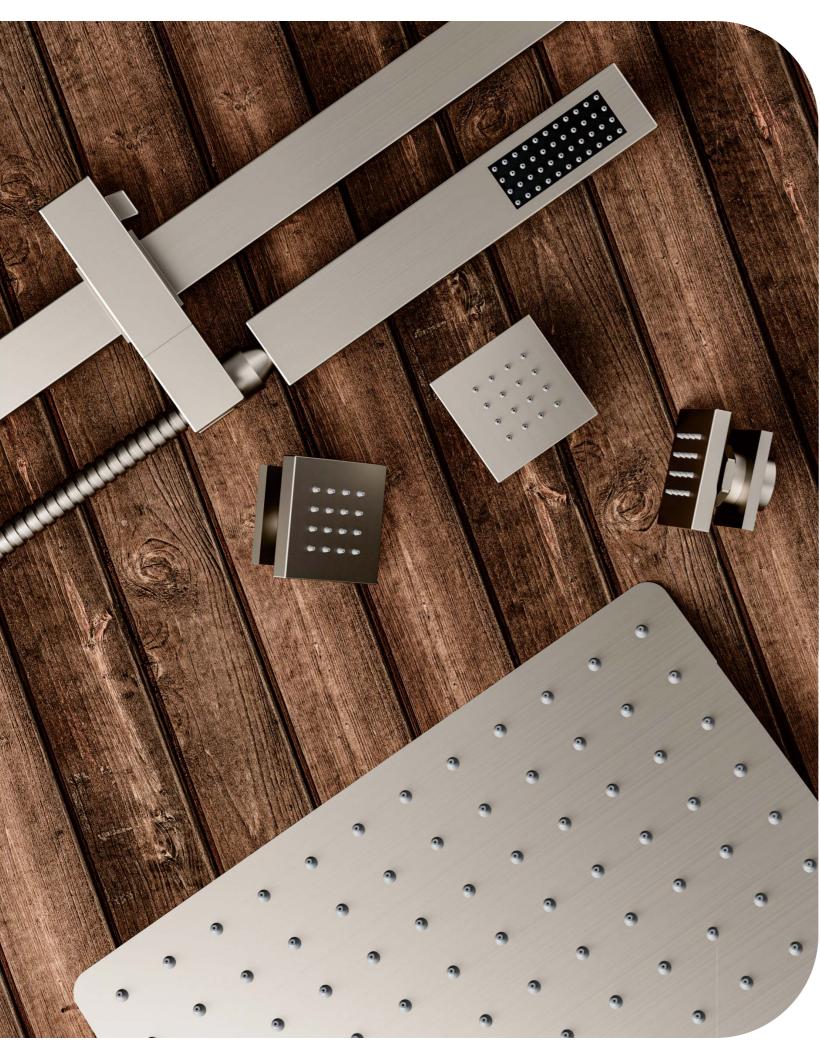

# BODY SPRAY

Transform your shower into a personalized wellness retreat with our body spray jets. Designed for ultimate comfort and flexibility, these jets deliver a luxurious, spa-like experience with customizable water flow to target specific areas of the body, offering soothing therapeutic benefits. Available in both sleek round and modern square designs, our body spray jets cater to every style and installation preference, whether exposed or concealed. With versatile configurations and durable construction, they seamlessly integrate into any bathroom, elevating both the functionality and aesthetic of your shower space.