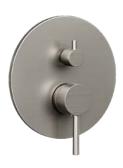

# THERMOSTATIC VALVE AND TRIM

At CRANACH, we prioritize your comfort and safety with our advanced Thermostatic Technology. This cuttingedge feature ensures that the water temperature remains consistent, providing you with a stable and comfortable shower experience every time. Whether you're stepping into your shower after a long day or preparing for a refreshing start to your morning, thermostatic control guarantees that the water temperature will stay within your desired range, preventing any sudden hot or cold shocks.

#### THERMOSTATICS TWO FUNCTION VALVE AND TRIM C66.TA12

#### **DESCRIPTION**

Brass valve included Thermostatics 1/2 female NPT inlet Two 1/2 male NPT connections 2 position diverter