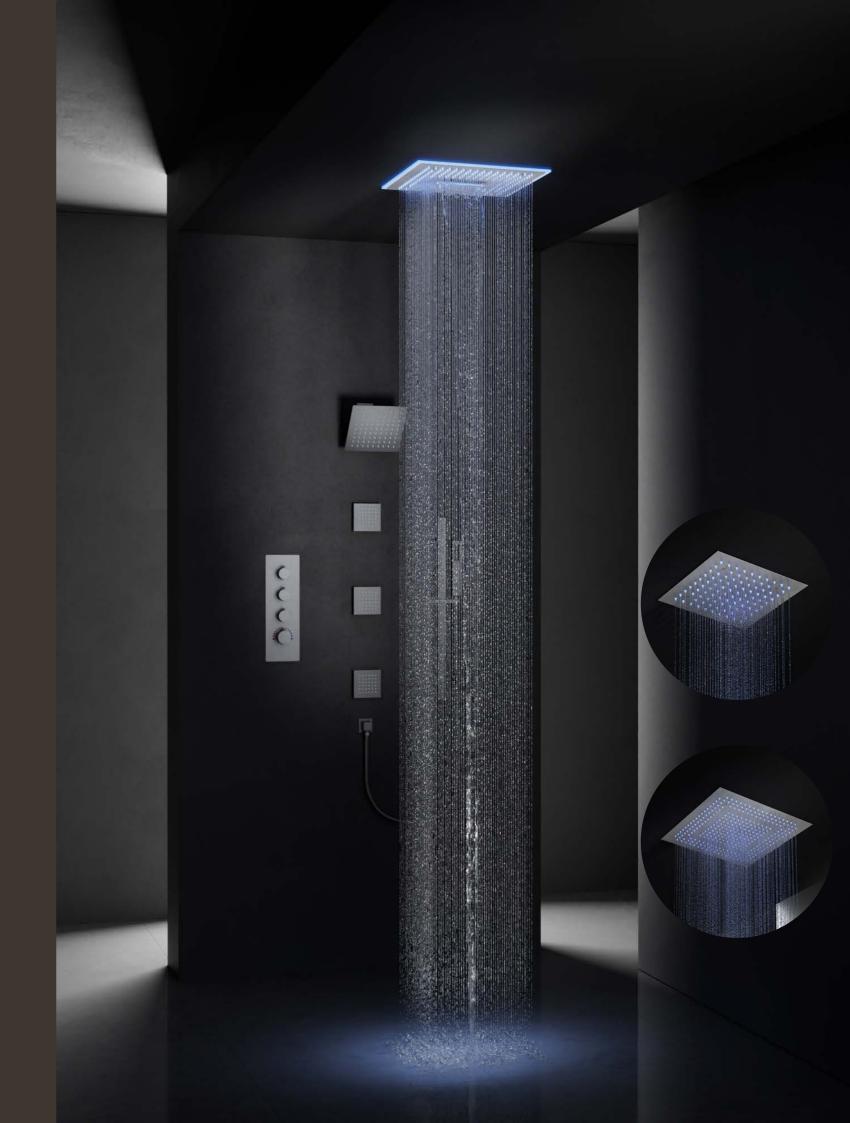

# ISLAY

**RAIN SPRAY** 

WATERFALL

MASSAGE

MIST SPRAY

**FINISH** 

#### REDEFINING THE SHOWER EXPERIENCE

With its customizable configurations and premium features, the ISLAY Collection offers a shower experience like no other. Available in both single and couple systems, it offers a range of versatile spray modes—Rain Spray, Waterfall, Massage, and Misc Spray—to cater to your every mood. Integrated Chromotherapy LED lighting creates a soothing ambiance, while Bluetooth connectivity allows you to enjoy music, making your shower a truly sensory. escape.

Versatile Sizes: Available in a range of sizes from single to double shower systems, offering a perfect fit for any bathroom space and need.

Multiple Spray Modes: Choose from a variety of sprays including Rain Spray, Waterfall, Massage Spray, and Mist Spray, each designed to provide a unique and personalized shower experience.

Chromotherapy LED Lighting: Integrated LED lighting enhances your shower with soothing colors that promote relaxation, mood balance, and wellness.

Bluetooth Integration: For the ultimate shower experience, the ISLAY Plus version includes a Bluetooth speaker to stream music, podcasts, or calming sounds directly in your shower.

Sleek, Modern Design: The contemporary look of the ISLAY Collection, with its clean lines and premium finish, complements any bathroom style while providing a luxurious shower experience.

**Durable Construction:** Made from high-quality materials, ISLAY ensures long-lasting performance and ease of maintenance, keeping your shower head in top condition for years.