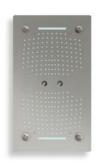

#### C10.SL22 FOUR FUNCTION HYDRO+CHROMO+SOUND THERAPY SHOWERHEAD

#### **DESCRIPTION**

**Showerhead Functions:** 

4 functions,rain/waterfall/massage/mist Connection Size: 3/4"
Connection Type: NPT
RGB Led Lights Chromotherapy,
low voltage transformer
Installation Type: Recessed
Showerhead Type: 700\*400 mm
Bluetooth music integrated
64 color LED controller