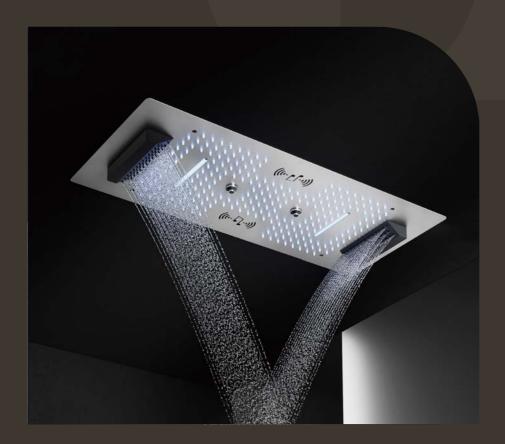

# ISLAY

**RAIN SPRAY** 

WATERFALL

MASSAGE

MIST SPRAY

**FINISH** 

#### REDEFINING THE SHOWER EXPERIENCE

With its customizable configurations and premium features, the ISLAY Collection offers a shower experience like no other. Available in both single and couple systems, it offers a range of versatile spray modes—Rain Spray, Waterfall, Massage, and Misc Spray—to cater to your every mood. Integrated Chromotherapy LED lighting creates a soothing ambiance, while Bluetooth connectivity allows you to enjoy music, making your shower a truly sensory. escape.

Versatile Sizes: Available in a range of sizes from single to double shower systems, offering a perfect fit for any bathroom space and need.

Multiple Spray Modes: Choose from a variety of sprays including Rain Spray, Waterfall, Massage Spray, and Mist Spray, each designed to provide a unique and personalized shower experience.

Chromotherapy LED Lighting: Integrated LED lighting enhances your shower with soothing colors that promote relaxation, mood balance, and wellness.

Bluetooth Integration: For the ultimate shower experience, the ISLAY Plus version includes a Bluetooth speaker to stream music, podcasts, or calming sounds directly in your shower.

Sleek, Modern Design: The contemporary look of the ISLAY Collection, with its clean lines and premium finish, complements any bathroom style while providing a luxurious shower experience.

**Durable Construction:** Made from high-quality materials, ISLAY ensures long-lasting performance and ease of maintenance, keeping your shower head in top condition for years.