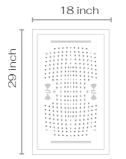

## ORKNEY

**RAIN SPRAY** 

WATERFALL

**RAIN WATERFALL** 

MISC SPRAY

#### **ULTIMATE WELLNESS FOR COUPLES**

Elevate your shower experience with the ORKNEY Collection, designed specifically for wellness and relaxation. With multiple spray modes, integrated Bluetooth speakers, and sleek design, ORKNEY transforms any shower into a luxurious, multisensory experience for couples. Its four distinct spray modes—Waterfall, Rain Waterfall, Rain Spray, and Mist Spray—allow you to customize your shower to meet your unique needs, whether you're looking for a relaxing escape or an invigorating start to the day.

#### Easy Maintenance

Built for longevity and minimal upkeep, ensuring a hasslefree experience.

FOUR FUNCTION HYDRO+CHROMO+SOUND THERAPY SHOWERHEAD C10.RKO1

#### **DESCRIPTION**

**Showerhead Functions:** 4 functions, rain/waterfall/rain waterfall/mist spray Connection Size: 3/4" Connection Type: NPT RGB Led Lights Chromotherapy, low voltage transformer Installation Type: Recessed Showerhead Type: 900\*400 mm 64 color LED controller Bluetooth music integrated