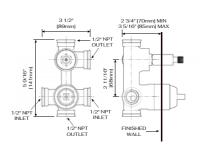

# PRESSURE BALANCE CONTROL

The Pressure Balance Control ensures a stable water temperature by automatically adjusting water flow to maintain balance between hot and cold, preventing sudden temperature changes. This technology enhances safety and comfort, offering a reliable and consistent shower experience.

#### **VALVE CONNECTION**

The valve body is available with NPT connections, compatible with the most popular pipe materials.

#### **ROUGH-IN GUIDE**

Simplifies installatio of finished wall treatment

#### VERSATILE INSTALLATION WITH METAL PLATE DESIGN:

The valve features a metal plate installation, offering easy and secure fitting for both thin-wall and standard wall applications.