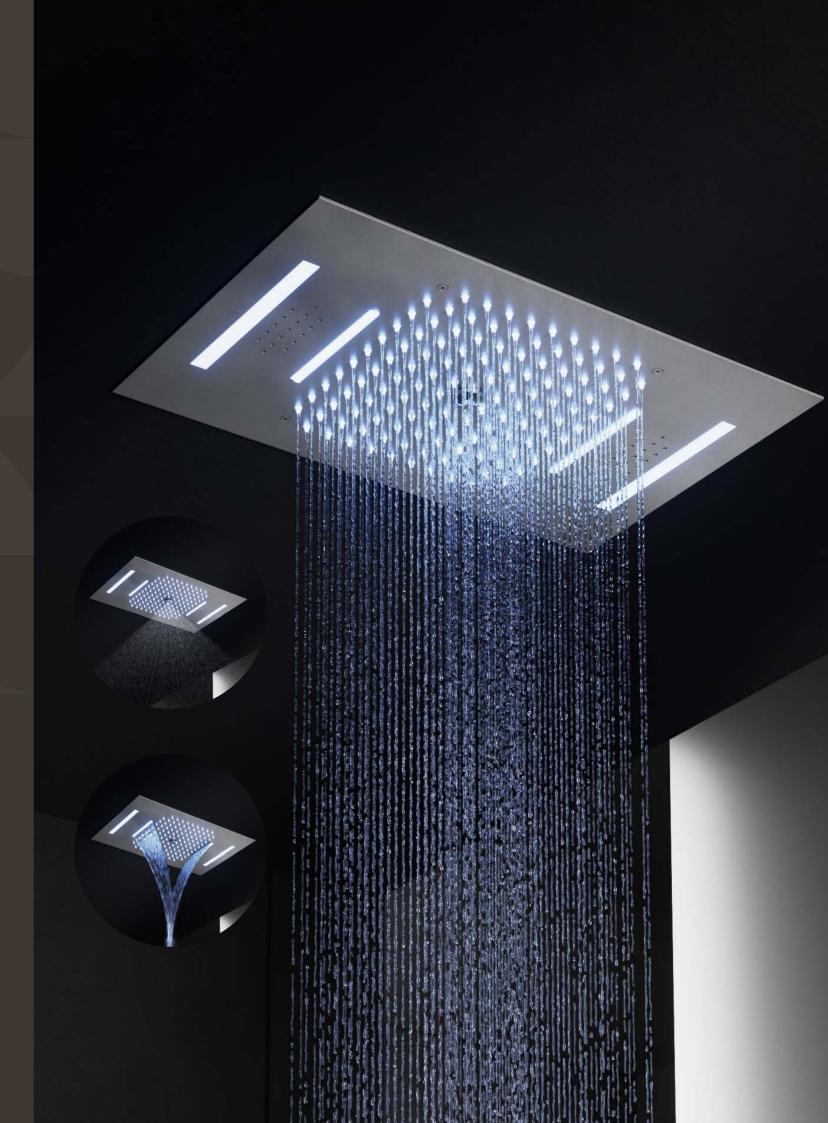

#### THREE FUNCTION HYDRO+CHROMO+SOUND THERAPY SHOWERHEAD C10.SL12

#### DESCRIPTION

Showerhead Functions:
3 functions, rain spray/waterfall/mist
Connection Size: 3/4"
Connection Type: NPT
RGB Led Lights Chromotherapy,
low voltage transformer
Installation Type: Recessed
Showerhead Type: 580\*380 mm
Bluetooth music integrated
64 color LED controller