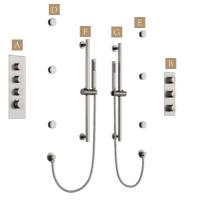

#### Essential Wellness Couple Shower System

Transform your shower into a luxurious spa retreat with the Six-Function Shower System with Body Spray. This premium system combines the versatility of six independent water flow controls and the soothing experience of body sprays, designed for ultimate relaxation. Ideal for couples or shared showers, it offers up to three simultaneous water flows, allowing Includes: you to create a fully customized and indulgent water therapy experience.

With the addition of body sprays, this system elevates your shower to a rejuvenating wellness experience, targeting key areas of the body for a soothing and invigorating massage. Whether you're seeking relaxation or invigoration, this system ensures the perfect balance of comfort and luxury.

#### Six-function shower system

Outlet control:

Six independent outlets Three simultaneous outlets

A: C66.TA36 B: C10.CR07(CEILING MOUNT) C: C10.CR07(CEILING MOUNT) D: C05.CR83 E: C05.CR83 F: C30.FA02 G: C30.FA02