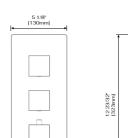

#### C30.GU01 RECESSED BODY SPRAY

C30.GU01.CP C30.GU01.MB C30.GU01.BN C30.GU01.BG

Polished Chrome Matte Black Brushed Nickel Brushed Gold

#### **DESCRIPTION**

34 nozzles, liquid silicone 120x130 mm Concealed part included Installation: Recessed