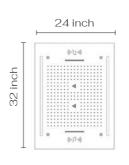

#### C10.SL24 FOUR FUNCTION HYDRO+CHROMO THERAPY SHOWERHEAD

#### **DESCRIPTION**

**Showerhead Functions:** 

4 functions,rain/waterfall/massage/mist Connection Size: 3/4" Connection Type: NPT RGB Led Lights Chromotherapy, low voltage transformer Installation Type: Recessed Showerhead Type: 700\*400 mm 64 color LED controller