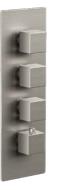

#### **DESCRIPTION**

Brass valve included Thermostatics 1/2 female NPT inlet Five 3/4 male NPT connections 5 position diverter