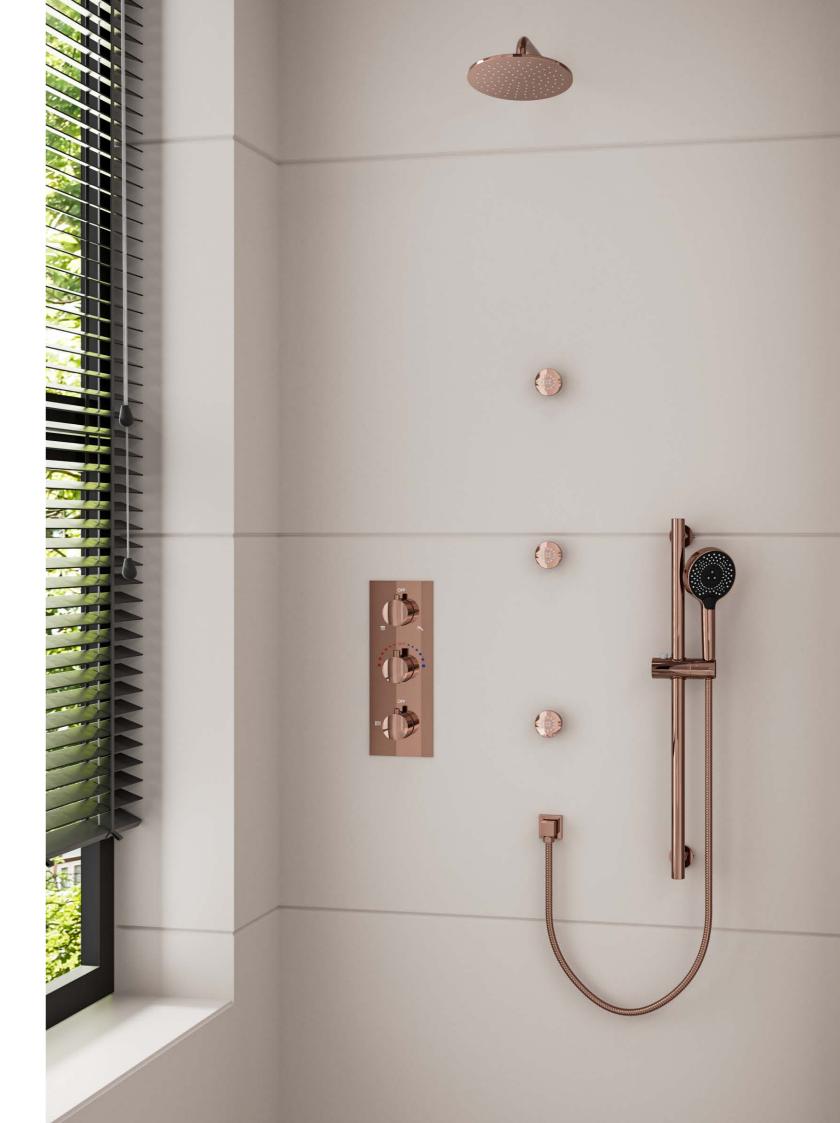

#### BRIBIE FIVE-FUNCTION THERMOSTATIC WELLNESS SHOWER SYSTEM C09.BR11

#### **DESCRIPTION**

C09.BR11.CP C09.BR11.MB C09.BR11.BN C09.BR11.BG

Polished Chrome Matte Black **Brushed Nickel Brushed Gold** 

**Showerhead Functions:** Rain spray/waterfall/massage Connection Type: NPT 5 position diverter Showerhead Type: Reccessed 3 body jets, 36 nozzles Bluetooth music integrated 64 color LED controller