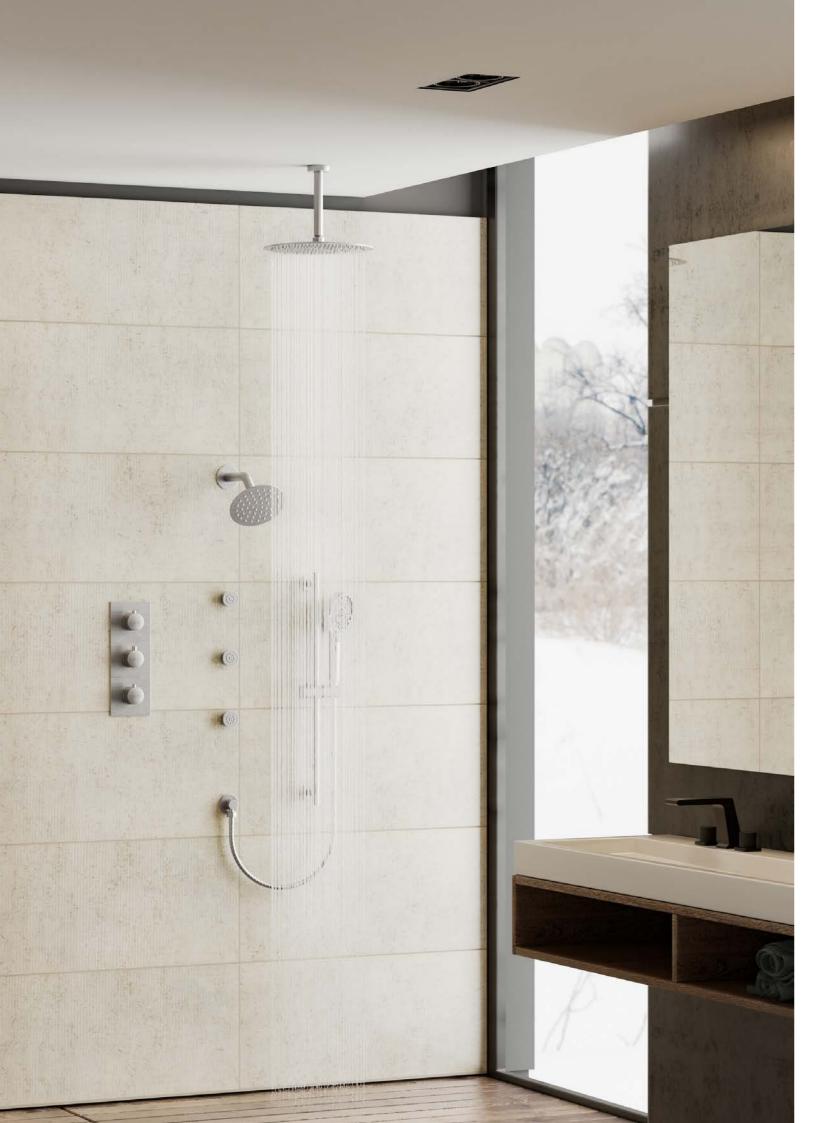

#### **Wellness Beyond Aesthetics**

True luxury goes beyond appearance—it's about creating an experience that engages the senses. At CRANACH, we believe wellness is not just seen, but felt. Our CRANACH WELLNESS SHOWER integrates hydrotherapy, chromotherapy, and sound therapy to offer an unparalleled, multi-sensory escape. Every element is carefully designed to enhance your well-being, from the soothing embrace of warm water to the calming glow of ambient lighting. This is more than just a shower; it's a daily ritual crafted to restore balance, invigorate the body, and calm the mind—transforming an ordinary moment into a truly luxurious experience.

### TRANSFORM YOUR SHOWER INTO A WELLNESS EXPERIENCE HYDROTHERAPY, LIGHT THERAPY, AND SOUND THERAPY

In today's fast-paced world, well-being often takes a backseat. But what if you could turn your daily shower into a powerful tool for health and relaxation? With CRANACH's innovative wellness shower systems, you can experience the combined benefits of Hydrotherapy, Light Therapy, and Sound Therapy—three transformative technologies that help you achieve a more balanced and healthier lifestyle, all from the comfort of your own bathroom.

#### Hydrotherapy: Refresh, rejuvenate, recover

Water has always been a natural remedy for stress and tension. Our shower systems are designed to harness the healing power of water in its most effective forms, from gentle rainfall to invigorating pressure jets. Hydrotherapy enhances blood circulation, soothes aching muscles, and relieves stress, providing a spa-like experience that revitalizes both the body and mind. Choose your preferred flow and pressure to create the perfect shower for relaxation or recovery.