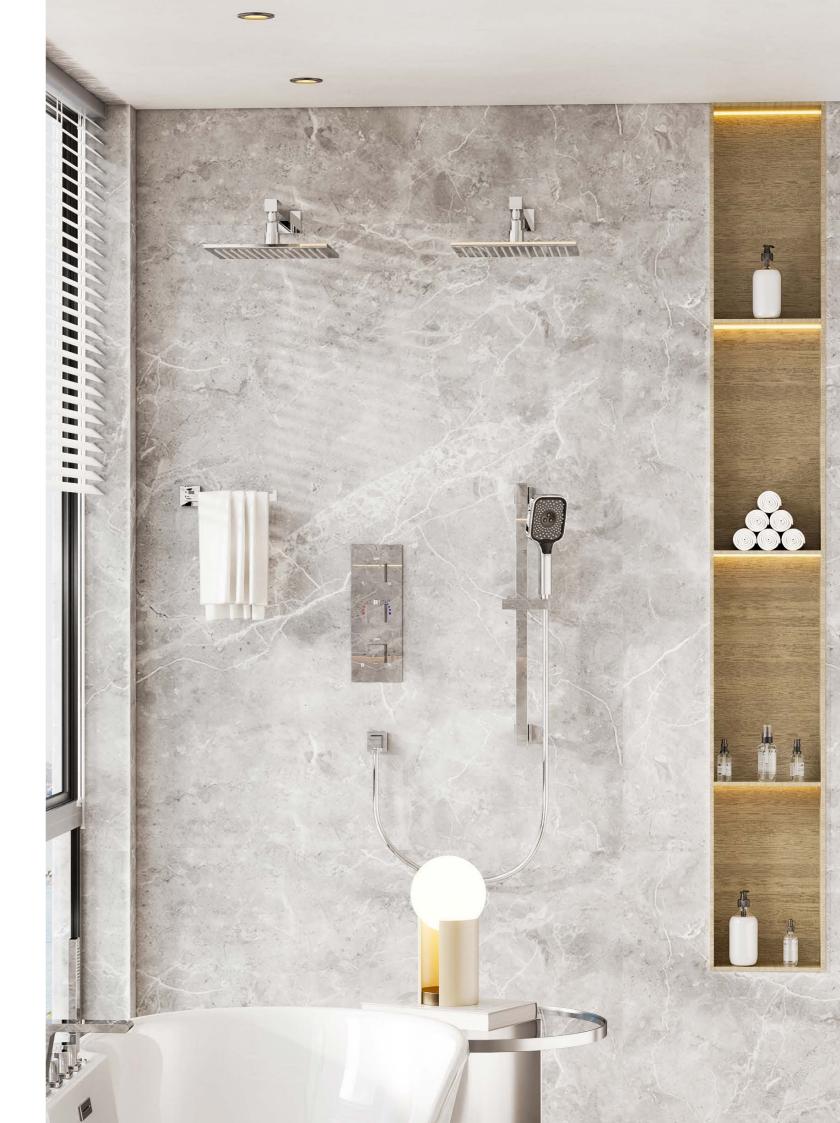

#### **Wellness Beyond Aesthetics**

True luxury goes beyond appearance—it's about creating an experience that engages the senses. At CRANACH, we believe wellness is not just seen, but felt. Our CRANACH WELLNESS SHOWER integrates hydrotherapy, chromotherapy, and sound therapy to offer an unparalleled, multi-sensory escape. Every element is carefully designed to enhance your well-being, from the soothing embrace of warm water to the calming glow of ambient lighting. This is more than just a shower; it's a daily ritual crafted to restore balance, invigorate the body, and calm the mind—transforming an ordinary moment into a truly luxurious experience.

### TRANSFORM YOUR SHOWER INTO A WELLNESS EXPERIENCE HYDROTHERAPY, LIGHT THERAPY, AND SOUND THERAPY

In today's fast-paced world, well-being often takes a backseat. But what if you could turn your daily shower into a powerful tool for health and relaxation? With CRANACH's innovative wellness shower systems, you can experience the combined benefits of Hydrotherapy, Light Therapy, and Sound Therapy—three transformative technologies that help you achieve a more balanced and healthier lifestyle, all from the comfort of your own bathroom.

#### Hydrotherapy: Refresh, rejuvenate, recover

Water has always been a natural remedy for stress and tension. Our shower systems are designed to harness the healing power of water in its most effective forms, from gentle rainfall to invigorating pressure jets. Hydrotherapy enhances blood circulation, soothes aching muscles, and relieves stress, providing a spa-like experience that revitalizes both the body and mind. Choose your preferred flow and pressure to create the perfect shower for relaxation or recovery.

The right light can dramatically change how we feel. Our wellness showers feature advanced LED light therapy, offering different color options to enhance your mood and energy levels:

Blue Light: Calming and soothing, blue light is ideal for reducing stress and anxiety. It helps to relax your mind and body, making it perfect for winding down at the end of a long day.