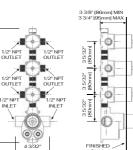

#### THERMOSTATICS TWO FUNCTION VALVE AND TRIM C66.TA12

#### **DESCRIPTION**

Brass valve included Thermostatics 1/2 female NPT inlet Two 1/2 male NPT connections 2 position diverter

#### THERMOSTATICS TWO FUNCTION VALVE AND TRIM C66.TA22

**DESCRIPTION** 

#### C66.TA23H THERMOSTATICS THREE FUNCTION HIGH FLOW VALVE AND TRIM

#### DESCRIPTION

Brass valve included
Thermostatics
1/2 female NPT inlet
Three 1/2 male NPT connections
3 position diverter

#### C66.TA24H THERMOSTATICS FOUR FUNCTION HIGH FLOW VALVE AND TRIM

#### **DESCRIPTION**

Brass valve included
Thermostatics
1/2 female NPT inlet
Four 1/2 male NPT connections
4 position diverter

#### C66.TA33 THERMOSTATICS THREE FUNCTION HIGH FLOW VALVE AND TRIM

#### **DESCRIPTION**

3 outlet Brass valve included Thermostatics 1/2 female NPT inlet Three 3/4 male NPT connections 3 position diverter

THERMOSTATICS FOUR FUNCTION HIGH FLOW VALVE AND TRIM

#### THERMOSTATICS THREE FUNCTION HIGH FLOW VALVE AND TRIM C66.TA35

#### **DESCRIPTION**

Brass valve included Thermostatics 1/2 female NPT inlet Five 3/4 male NPT connections 5 position diverter

#### C66.TA34

#### THERMOSTATICS FOUR FUNCTION HIGH FLOW VALVE AND TRIM

#### **DESCRIPTION**

4 outlets Brass valve included Thermostatics 1/2 female NPT inlet Four 3/4 male NPT connections 4 position diverter

#### **DESCRIPTION**

Brass valve included Thermostatics 1/2 female NPT inlet Six 3/4 male NPT connections 6 position diverter

C66.TA36

#### C66.TA45 THERMOSTATICS FIVE FUNCTION VALVE AND TRIM