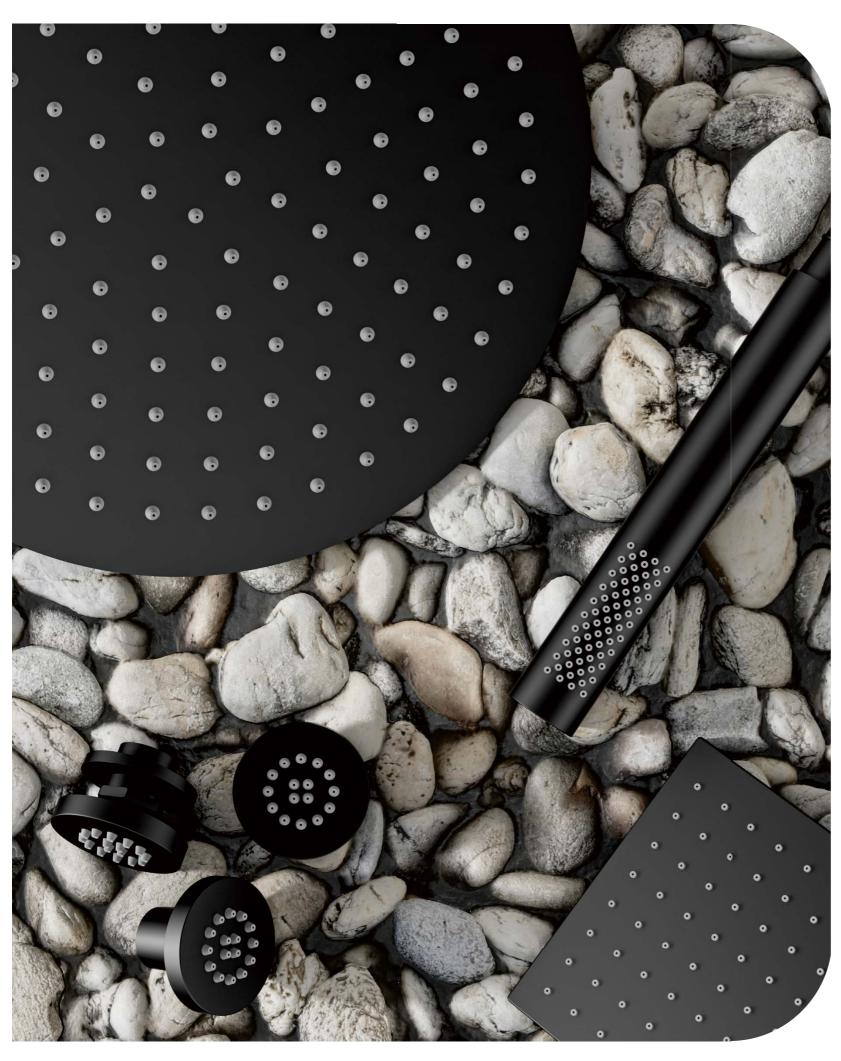

### MYSTIQUE NOIR: DISCOVER THE MAGIC OF MATTE BLACK

Transform your bathroom into a chic sanctuary with our Matte Black finish. Known for its striking presence and modern allure, this finish is the epitome of contemporary sophistication, making a bold statement that captivates and inspires.

Our matte black finish offers a rich, velvety texture that adds depth and dimension to any space. Its refined appearance is both dramatic and understated, exuding an air of elegance that elevates every detail in your bathroom design.