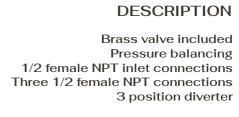

#### PRESSURE BALANCING THREE FUNCTION VALVE AND TRIM C66.PB03

#### **DESCRIPTION**

Brass valve included
Pressure balancing
1/2 female NPT inlet connections
Three 1/2 female NPT connections
3 position diverter