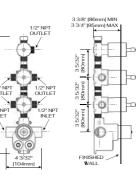

# THERMOSTATIC VALVE AND TRIM

At CRANACH, we prioritize your comfort and safety with our advanced Thermostatic Technology. This cuttingedge feature ensures that the water temperature remains consistent, providing you with a stable and comfortable shower experience every time. Whether you're stepping into your shower after a long day or preparing for a refreshing start to your morning, thermostatic control guarantees that the water temperature will stay within your desired range, preventing any sudden hot or cold shocks.

#### THERMOSTATIC TECHNOLOGY

Themostatic valve allows for a flow of up to 9GPM, filling tubs 80% faster than 5GPM valves, and ideal for multiple shower outlets.

#### **ROUGH-IN GUIDE**

Simplifies installatio of finished wall treatment

#### HIGH TEMPERATURE LIMIT STOP

Allow for a maximum water temperature to be set at installion for comfort and safety

#### VERSATILE INSTALLATION WITH METAL PLATE DESIGN

The valve features a metal plate installation, offering easy and secure fitting for both thin-wall and standard wall applications.