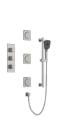

#### BRIBIE FIVE-FUNCTION THERMOSTATIC WELLNESS SHOWER SYSTEM C09.BR11

#### **DESCRIPTION**

C09.BR11.CP C09.BR11.MB C09.BR11.BN C09.BR11.BG

Polished Chrome Matte Black **Brushed Nickel Brushed Gold** 

**Showerhead Functions:** Rain spray/waterfall/massage Connection Type: NPT 5 position diverter Showerhead Type: Reccessed 3 body jets, 36 nozzles Bluetooth music integrated 64 color LED controller