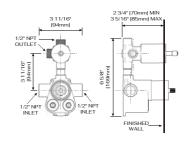

# THERMOSTATIC VALVE AND TRIM

At CRANACH, we prioritize your comfort and safety with our advanced Thermostatic Technology. This cuttingedge feature ensures that the water temperature remains consistent, providing you with a stable and comfortable shower experience every time. Whether you're stepping into your shower after a long day or preparing for a refreshing start to your morning, thermostatic control guarantees that the water temperature will stay within your desired range, preventing any sudden hot or cold shocks.

#### **ROUGH-IN GUIDE**

Simplifies installatio of finished wall treatment

#### VERSATILE INSTALLATION WITH METAL PLATE DESIGN

The valve features a metal plate installation, offering easy and secure fitting for both thin-wall and standard wall applications.