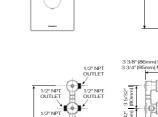

#### SINGLE FUNCTION 10-INCH SHOWERHEAD C10.CR07

#### Ø 10 inch

#### **DESCRIPTION**

Showerhead Functions: Single function Function Connection Size: 1/2" Connection Type: NPT Showerhead Type: Wall mount or ceiling mount Installation arm and flange not included