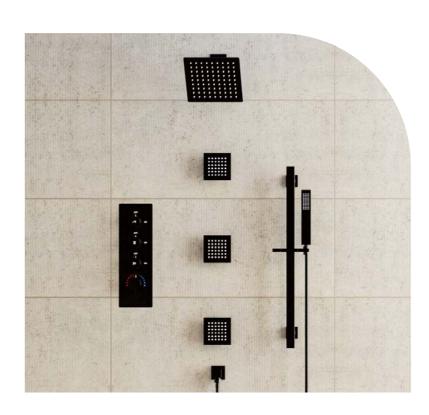

#### BRIBIE FIVE-FUNCTION THERMOSTATIC WELLNESS SHOWER SYSTEM C09.BR11

#### **DESCRIPTION**

C09.BR11.CP C09.BR11.MB C09.BR11.BN C09.BR11.BG

Polished Chrome Matte Black **Brushed Nickel Brushed Gold** 

**Showerhead Functions:** Rain spray/waterfall/massage Connection Type: NPT 5 position diverter Showerhead Type: Reccessed 3 body jets, 36 nozzles Bluetooth music integrated 64 color LED controller