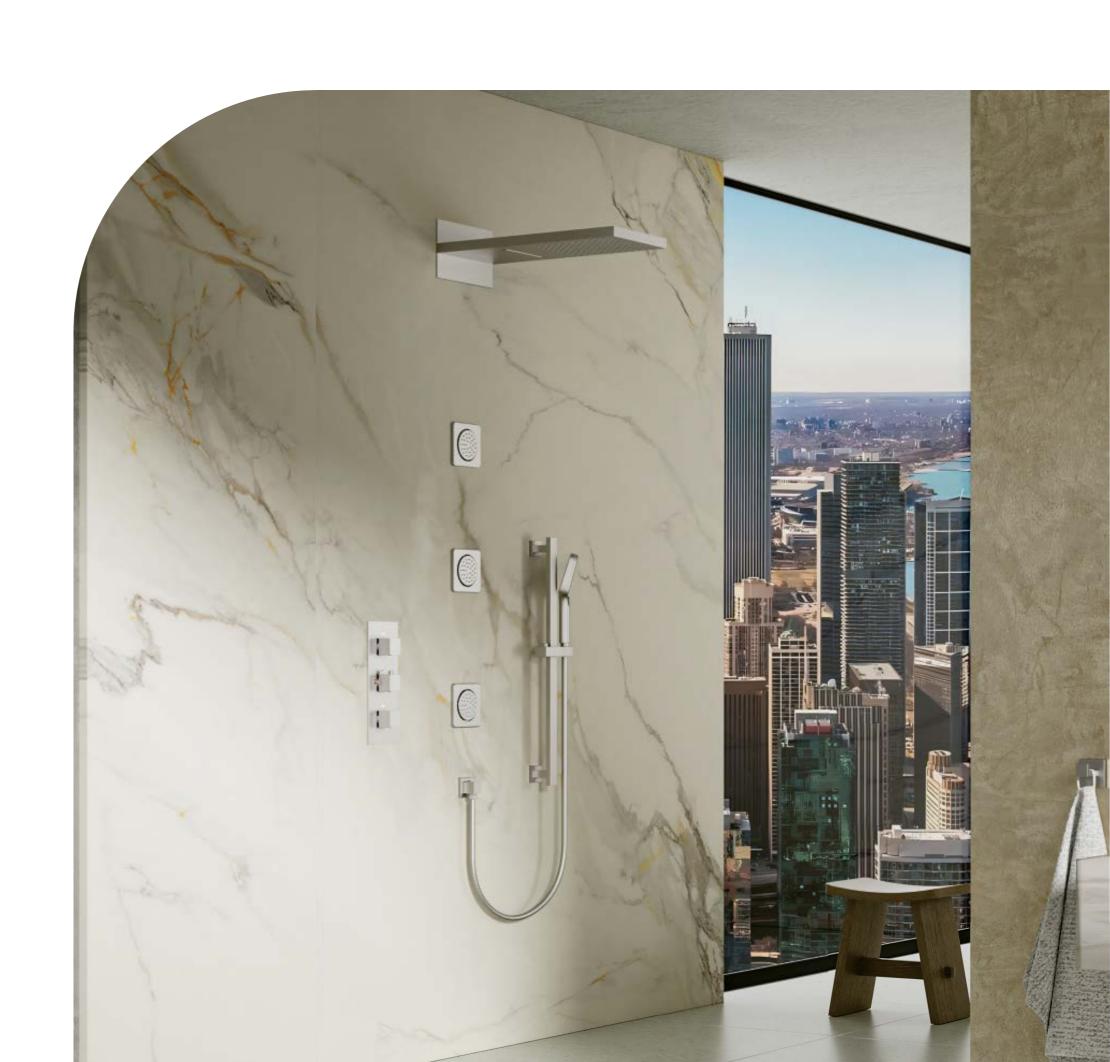

### **EXPLORE OUR FINISHES**

Elevate your bathroom experience with our shower systems, where innovation meets elegance. Our meticulously curated color finishes are more than just a trend—they're a style statement that transforms your space.

### CLASSIC CHARM: REDEFINING SPACES WITH BRUSHED NICKEL

Evaluate your bathroom with the understated elegance of our Brushed Nickel finish. This timeless choice combines classic appeal with contemporary flair, creating a versatile aesthetic that complements any decor.

Our brushed nickel finish is crafted to perfection, offering a soft, satin sheen that exudes warmth and luxury. Its subtly textured surface not only enhances visual depth but also provides a tactile experience that feels as good as it looks.