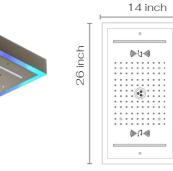

# ISLAY

**RAIN SPRAY** 

WATERFALL

MASSAGE

MIST SPRAY

**FINISH** 

#### REDEFINING THE SHOWER EXPERIENCE

With its customizable configurations and premium features, the ISLAY Collection offers a shower experience like no other. Available in both single and couple systems, it offers a range of versatile spray modes—Rain Spray, Waterfall, Massage, and Misc Spray—to cater to your every mood. Integrated Chromotherapy LED lighting creates a soothing ambiance, while Bluetooth connectivity allows you to enjoy music, making your shower a truly sensory. escape.

Versatile Sizes: Available in a range of sizes from single to double shower systems, offering a perfect fit for any bathroom space and need.

Multiple Spray Modes: Choose from a variety of sprays including Rain Spray, Waterfall, Massage Spray, and Mist Spray, each designed to provide a unique and personalized shower experience.

Chromotherapy LED Lighting: Integrated LED lighting enhances your shower with soothing colors that promote relaxation, mood balance, and wellness.

Bluetooth Integration: For the ultimate shower experience, the ISLAY Plus version includes a Bluetooth speaker to stream music, podcasts, or calming sounds directly in your shower.

Sleek, Modern Design: The contemporary look of the ISLAY Collection, with its clean lines and premium finish, complements any bathroom style while providing a luxurious shower experience.

**Durable Construction:** Made from high-quality materials, ISLAY ensures long-lasting performance and ease of maintenance, keeping your shower head in top condition for years.

#### TWO FUNCTION HYDRO+CHROMO+SOUND THERAPY SHOWERHEAD C10.SL11

#### **DESCRIPTION**

Showerhead Functions: 2 functions, rain spray/waterfall Connection Size: 3/4" Connection Type: NPT RGB Led Lights Chromotherapy, low voltage transformer Installation Type: Recessed Showerhead Type: 580\*380 mm Bluetooth music integrated 64 color LED controller