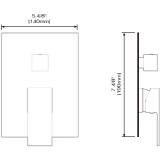

#### **ROUGH-IN GUIDE**

Simplifies installatio of finished wall treatment

#### VERSATILE INSTALLATION WITH METAL PLATE DESIGN:

The valve features a metal plate installation, offering easy and secure fitting for both thin-wall and standard wall applications.