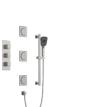

#### Essential Wellness Couple Shower System

Transform your shower into a luxurious spa retreat with the Six-Function Shower System with Body Spray. This premium system combines the versatility of six independent water flow controls and the soothing experience of body sprays, designed for ultimate relaxation. Ideal for couples or shared showers, it offers up to three simultaneous water flows, allowing Includes: you to create a fully customized and indulgent water therapy experience.

With the addition of body sprays, this system elevates your shower to a rejuvenating wellness experience, targeting key areas of the body for a soothing and invigorating massage. Whether you're seeking relaxation or invigoration, this system ensures the perfect balance of comfort and luxury.

#### Six-function shower system

Outlet control:

Six independent outlets Three simultaneous outlets

A: C66.TA36 B: C10.CR07(CEILING MOUNT) C: C10.CR07(CEILING MOUNT) D: C05.CR83 E: C05.CR83 F: C30.FA02 G: C30.FA02