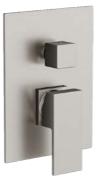

#### PRESSURE BALANCING TWO FUNCTION VALVE AND TRIM C66.PB02

#### **DESCRIPTION**

Brass valve included
Pressure balancing
1/2 female NPT inlet connections
Two 1/2 female NPT connections
2 position diverter