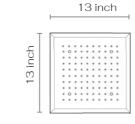

#### BRIBIE FIVE-FUNCTION THERMOSTATIC WELLNESS SHOWER SYSTEM C09.BR11

#### **DESCRIPTION**

C09.BR11.CP C09.BR11.MB C09.BR11.BN C09.BR11.BG

Polished Chrome Matte Black **Brushed Nickel Brushed Gold** 

**Showerhead Functions:** Rain spray/waterfall/massage Connection Type: NPT 5 position diverter Showerhead Type: Reccessed 3 body jets, 36 nozzles Bluetooth music integrated 64 color LED controller