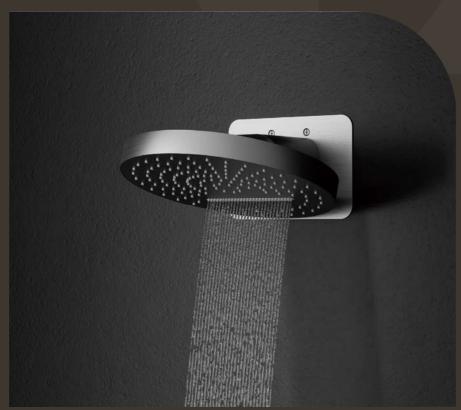

### CLASSIC CHARM: REDEFINING SPACES WITH BRUSHED NICKEL

Evaluate your bathroom with the understated elegance of our Brushed Nickel finish. This timeless choice combines classic appeal with contemporary flair, creating a versatile aesthetic that complements any decor.

Our brushed nickel finish is crafted to perfection, offering a soft, satin sheen that exudes warmth and luxury. Its subtly textured surface not only enhances visual depth but also provides a tactile experience that feels as good as it looks.