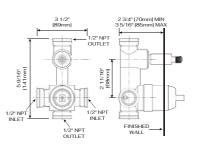

#### **ROUGH-IN GUIDE**

Simplifies installatio of finished wall treatment

#### VERSATILE INSTALLATION WITH METAL PLATE DESIGN:

The valve features a metal plate installation, offering easy and secure fitting for both thin-wall and standard wall applications.