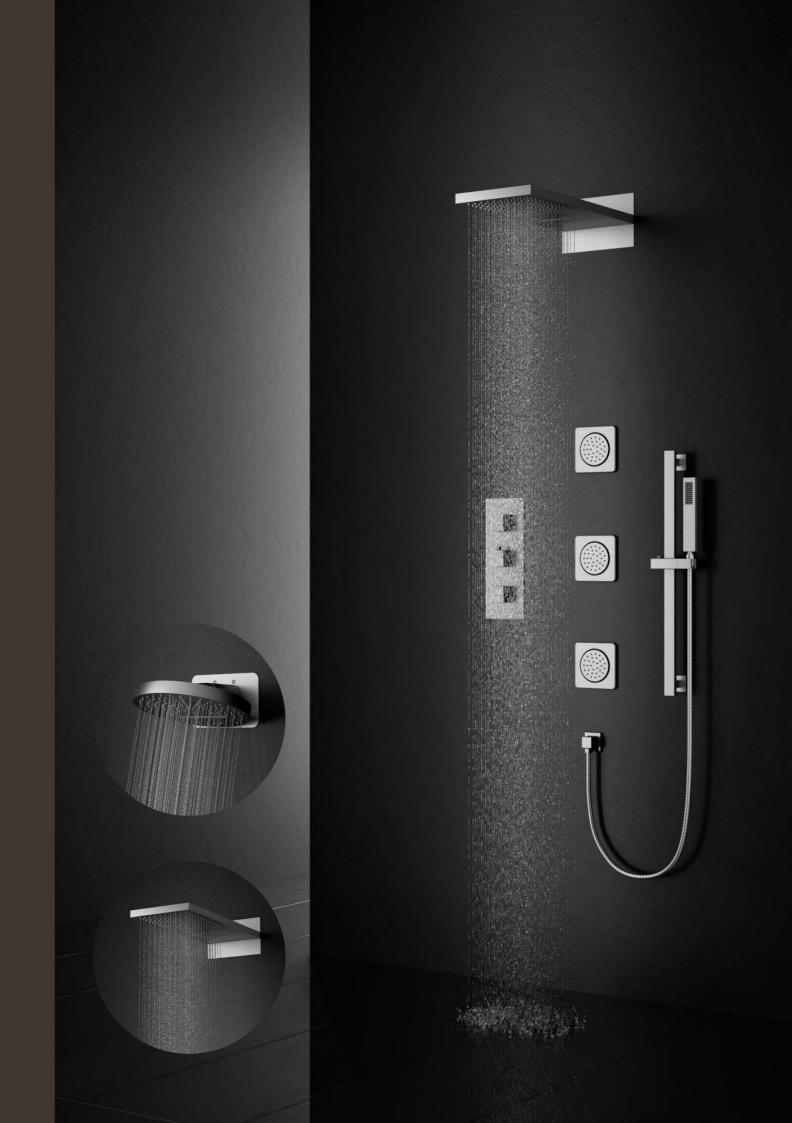

#### BRIBIE FIVE-FUNCTION THERMOSTATIC WELLNESS SHOWER SYSTEM C09.BR11

#### **DESCRIPTION**

C09.BR11.CP C09.BR11.MB C09.BR11.BN C09.BR11.BG

Polished Chrome Matte Black **Brushed Nickel Brushed Gold** 

**Showerhead Functions:** Rain spray/waterfall/massage Connection Type: NPT 5 position diverter Showerhead Type: Reccessed 3 body jets, 36 nozzles Bluetooth music integrated 64 color LED controller