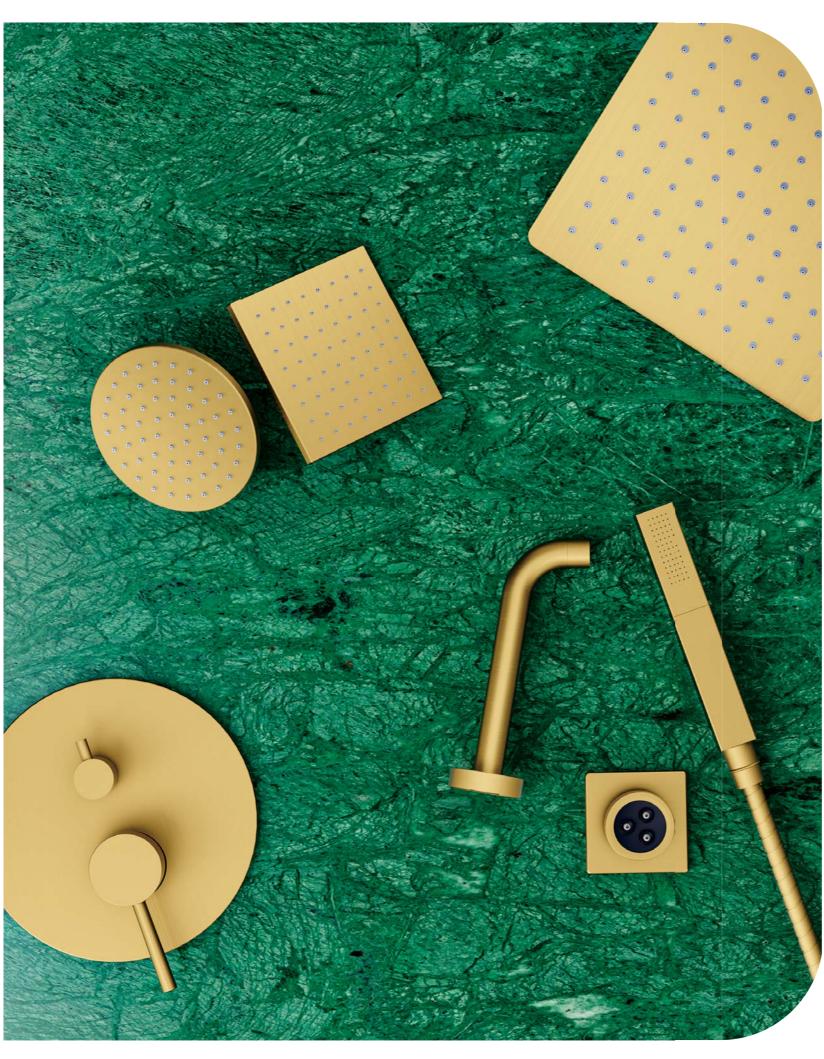

### **EXPLORE OUR FINISHES**

Elevate your bathroom experience with our shower systems, where innovation meets elegance. Our meticulously curated color finishes are more than just a trend—they're a style statement that transforms your space.

### CLASSIC CHARM: REDEFINING SPACES WITH BRUSHED NICKEL

Evaluate your bathroom with the understated elegance of our Brushed Nickel finish. This timeless choice combines classic appeal with contemporary flair, creating a versatile aesthetic that complements any decor.

Our brushed nickel finish is crafted to perfection, offering a soft, satin sheen that exudes warmth and luxury. Its subtly textured surface not only enhances visual depth but also provides a tactile experience that feels as good as it looks.