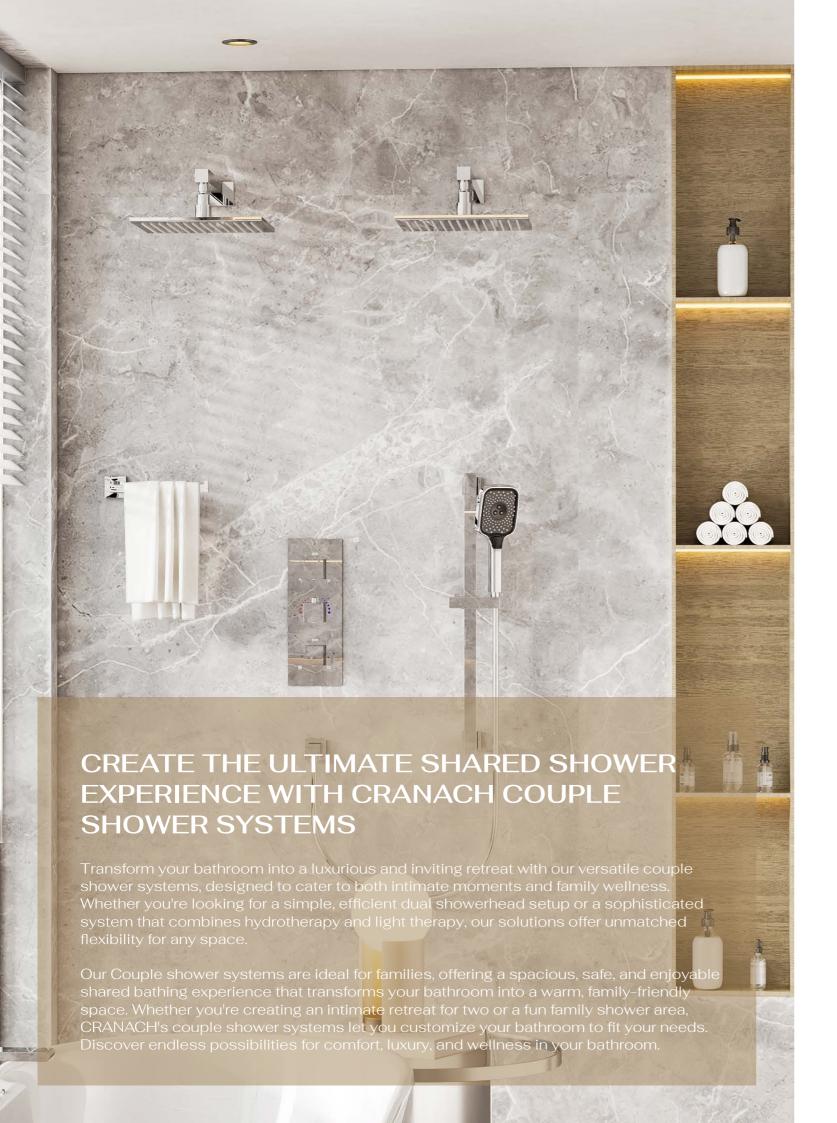

#### Compact Couple Shower System

#### Three-function shower system

Outlet control:

Three independent outlets Two simultaneous outlets

Includes:

A: C66.TA23H B: C10.CR07(WALL MOUNT) C: C10.CR07(CEILING MOUNT) D: C05.CR83

Experience the perfect blend of simplicity and luxury with our Compact Couple Shower System. This straightforward solution is designed to create an intimate, comfortable shower space for two, featuring two overhead shower heads and a versatile handshower.

Ideal for those who desire the luxury of a dual shower system without complexity, this setup offers an easy and efficient way to transform your bathroom into a welcoming space for both individuals to