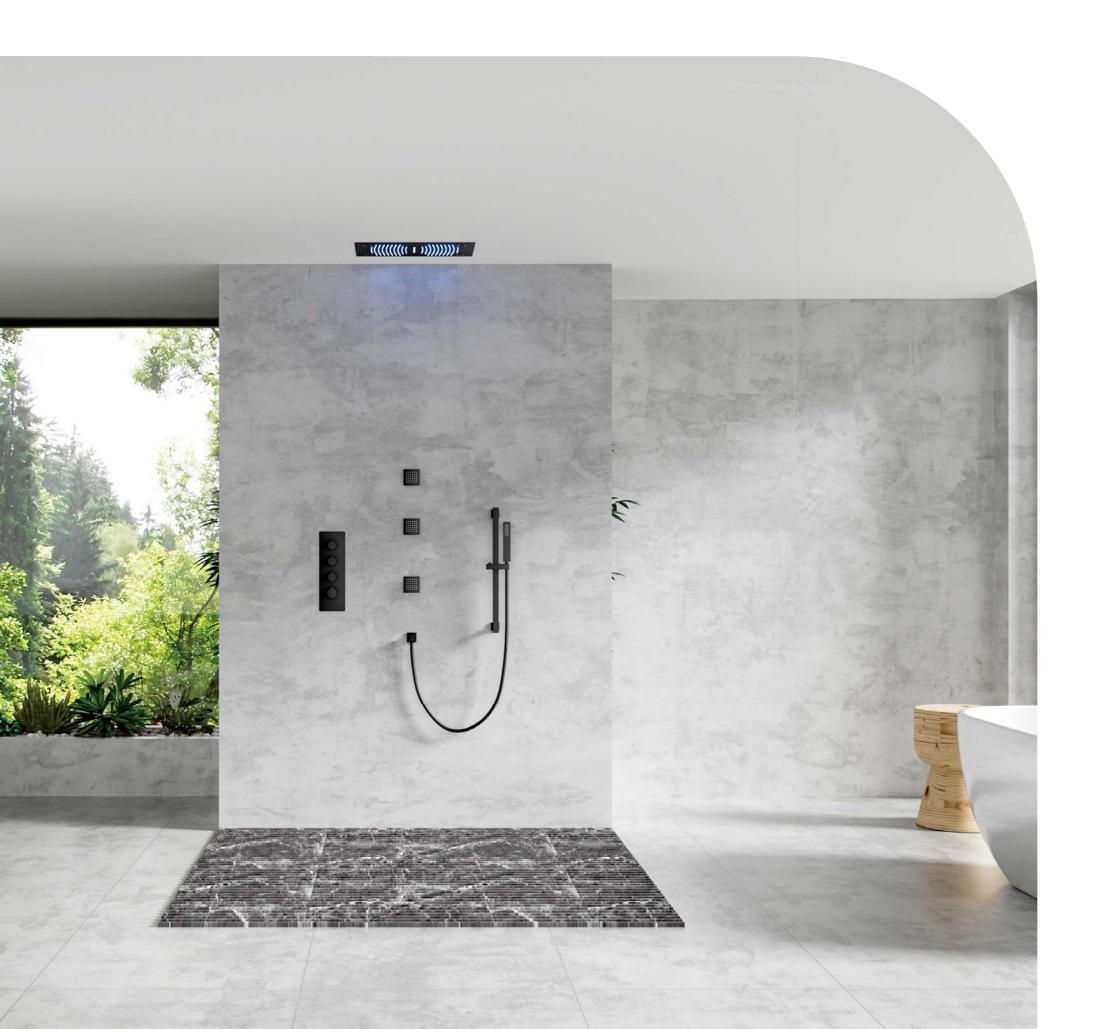

## **ISLAY**

Unlock a new dimension of relaxation and rejuvenation with our Islay collection. The state-of-the-art wellness shower system combines the therapeutic power of water, light and sound to transform your daily routine into an imersive escape.

The Islay Collection doesn't just promise an unparalleled sensory journey—it delivers it with elegance and style. Crafted with premium materials and sleek design, this system seamlessly integrates into any modern bathroom, offering both aesthetic beauty and cutting-edge technology. Whether you're looking to energize in the morning or unwind after a long day, the Islay shower system adapts to your needs, making each shower a personalized retreat.

Islay Chromotherapy Shower System
Chromotherapy Canopy + Showerhead
Body Spray x 3
Handshower

Matte Black