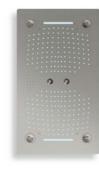

#### SINGLE FUNCTION HYDRO+CHROMO THERAPY SHOWERHEAD C10.BU01

#### **DESCRIPTION**

Showerhead Functions: rain spray Connection Size: 3/4" Connection Type: NPT RGB Led Lights Chromotherapy, low voltage transformer Installation Type: Surface mounted Showerhead Type: 338\*338 mm 64 color LED controller