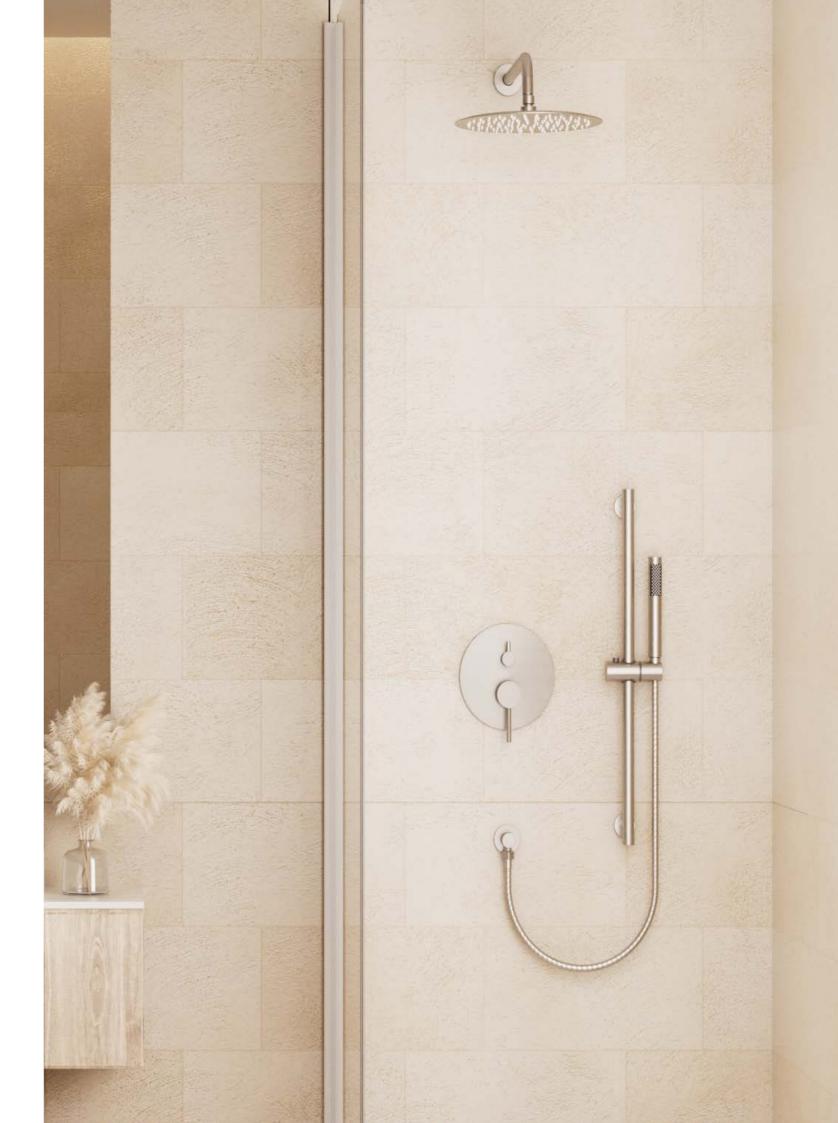

### **EXPLORE OUR FINISHES**

Elevate your bathroom experience with our shower systems, where innovation meets elegance. Our meticulously curated color finishes are more than just a trend—they're a style statement that transforms your space.

### CLASSIC CHARM: REDEFINING SPACES WITH BRUSHED NICKEL

Evaluate your bathroom with the understated elegance of our Brushed Nickel finish. This timeless choice combines classic appeal with contemporary flair, creating a versatile aesthetic that complements any decor.

Our brushed nickel finish is crafted to perfection, offering a soft, satin sheen that exudes warmth and luxury. Its subtly textured surface not only enhances visual depth but also provides a tactile experience that feels as good as it looks.