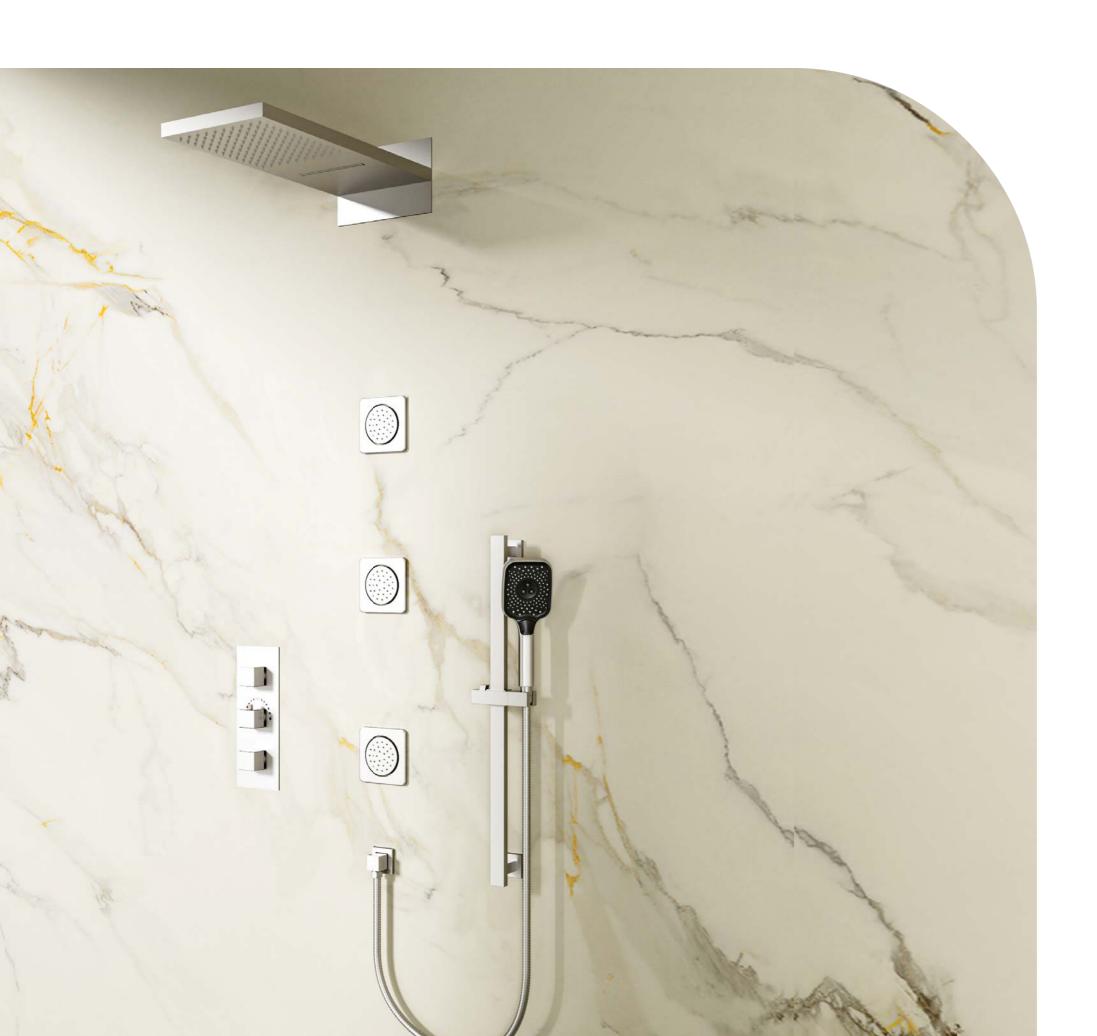

## **ISLAY**

Unlock a new dimension of relaxation and rejuvenation with our Islay collection. The state-of-the-art wellness shower system combines the therapeutic power of water, light and sound to transform your daily routine into an imersive escape.

The Islay Collection doesn't just promise an unparalleled sensory journey—it delivers it with elegance and style. Crafted with premium materials and sleek design, this system seamlessly integrates into any modern bathroom, offering both aesthetic beauty and cutting-edge technology. Whether you're looking to energize in the morning or unwind after a long day, the Islay shower system adapts to your needs, making each shower a personalized retreat.

Islay Chromotherapy Shower System
Chromotherapy Canopy + Showerhead
Body Spray x 3
Handshower

Matte Black