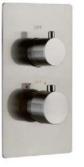

# PRESSURE BALANCE CONTROL

The Pressure Balance Control ensures a stable water temperature by automatically adjusting water flow to maintain balance between hot and cold, preventing sudden temperature changes. This technology enhances safety and comfort, offering a reliable and consistent shower experience.

#### PRESSURE BALANCING TWO FUNCTION VALVE AND TRIM C66.PB02

#### **DESCRIPTION**

Brass valve included
Pressure balancing
1/2 female NPT inlet connections
Two 1/2 female NPT connections
2 position diverter