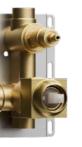

#### THERMOSTATICS TWO FUNCTION VALVE AND TRIM C66.TA12

#### **DESCRIPTION**

Brass valve included Thermostatics 1/2 female NPT inlet Two 1/2 male NPT connections 2 position diverter