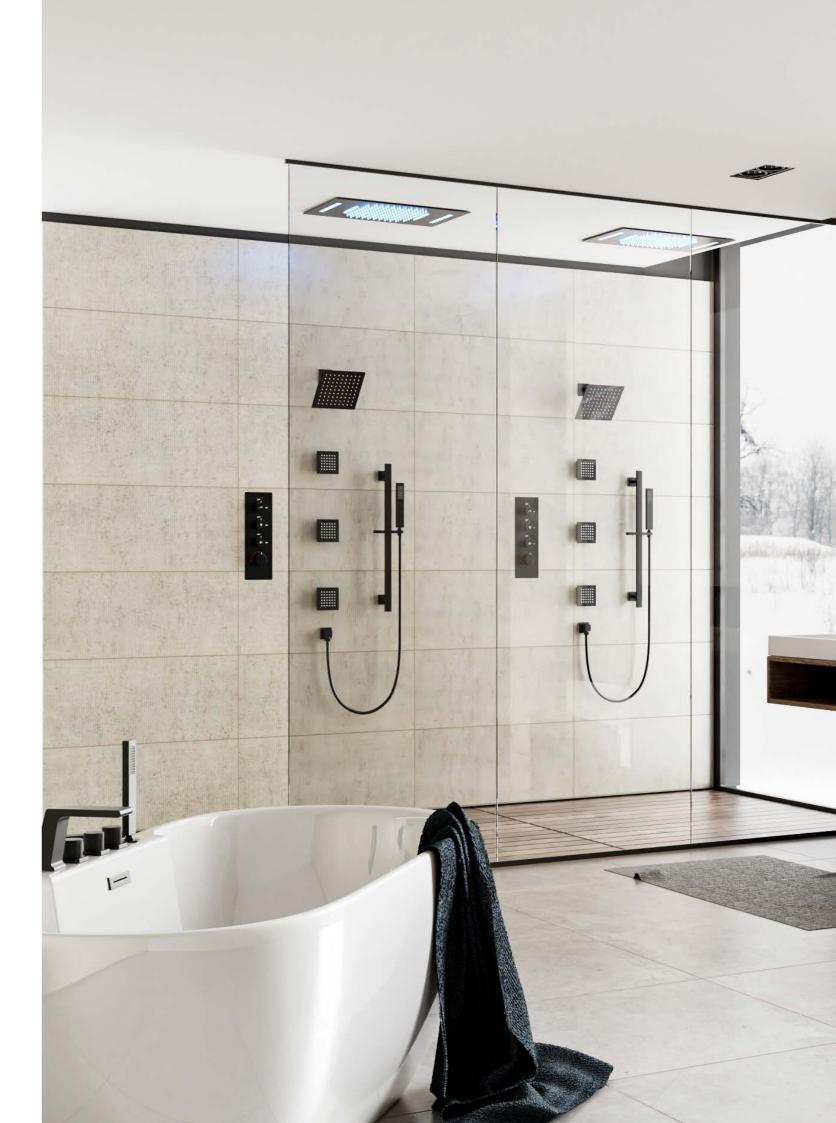

#### Essential Wellness Couple Shower System

Transform your shower into a luxurious spa retreat with the Six-Function Shower System with Body Spray. This premium system combines the versatility of six independent water flow controls and the soothing experience of body sprays, designed for ultimate relaxation. Ideal for couples or shared showers, it offers up to three simultaneous water flows, allowing Includes: you to create a fully customized and indulgent water therapy experience.

With the addition of body sprays, this system elevates your shower to a rejuvenating wellness experience, targeting key areas of the body for a soothing and invigorating massage. Whether you're seeking relaxation or invigoration, this system ensures the perfect balance of comfort and luxury.

#### Six-function shower system

Outlet control:

Six independent outlets Three simultaneous outlets

A: C66.TA36 B: C10.CR07(CEILING MOUNT) C: C10.CR07(CEILING MOUNT) D: C05.CR83 E: C05.CR83 F: C30.FA02 G: C30.FA02