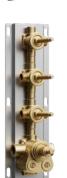

# PRESSURE BALANCE CONTROL

The Pressure Balance Control ensures a stable water temperature by automatically adjusting water flow to maintain balance between hot and cold, preventing sudden temperature changes. This technology enhances safety and comfort, offering a reliable and consistent shower experience.

#### PRESSURE BALANCING TECHNOLOGY

Cartridge ultilizes Cranach's pressure-balancing technology for accurate and reliable performance.

#### PRESSURE BALANCING TWO FUNCTION VALVE AND TRIM C66.PB02

#### **DESCRIPTION**

Brass valve included
Pressure balancing
1/2 female NPT inlet connections
Two 1/2 female NPT connections
2 position diverter