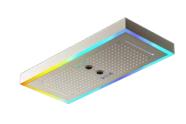

#### BRIBIE FIVE-FUNCTION THERMOSTATIC WELLNESS SHOWER SYSTEM C09.BR11

#### **DESCRIPTION**

C09.BR11.CP C09.BR11.MB C09.BR11.BN C09.BR11.BG

Polished Chrome Matte Black **Brushed Nickel Brushed Gold** 

**Showerhead Functions:** Rain spray/waterfall/massage Connection Type: NPT 5 position diverter Showerhead Type: Reccessed 3 body jets, 36 nozzles Bluetooth music integrated 64 color LED controller