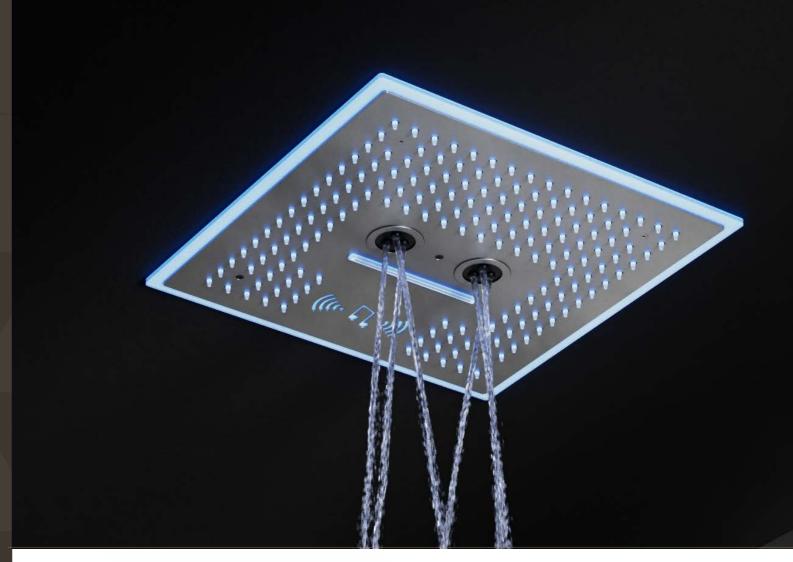

# ISLAY

**RAIN SPRAY** 

WATERFALL

MASSAGE

MIST SPRAY

**FINISH** 

#### REDEFINING THE SHOWER EXPERIENCE

With its customizable configurations and premium features, the ISLAY Collection offers a shower experience like no other. Available in both single and couple systems, it offers a range of versatile spray modes—Rain Spray, Waterfall, Massage, and Misc Spray—to cater to your every mood. Integrated Chromotherapy LED lighting creates a soothing ambiance, while Bluetooth connectivity allows you to enjoy music, making your shower a truly sensory. escape.

Versatile Sizes: Available in a range of sizes from single to double shower systems, offering a perfect fit for any bathroom space and need.

Multiple Spray Modes: Choose from a variety of sprays including Rain Spray, Waterfall, Massage Spray, and Mist Spray, each designed to provide a unique and personalized shower experience.

Chromotherapy LED Lighting: Integrated LED lighting enhances your shower with soothing colors that promote relaxation, mood balance, and wellness.

Bluetooth Integration: For the ultimate shower experience, the ISLAY Plus version includes a Bluetooth speaker to stream music, podcasts, or calming sounds directly in your shower.

Sleek, Modern Design: The contemporary look of the ISLAY Collection, with its clean lines and premium finish, complements any bathroom style while providing a luxurious shower experience.

**Durable Construction:** Made from high-quality materials, ISLAY ensures long-lasting performance and ease of maintenance, keeping your shower head in top condition for years.