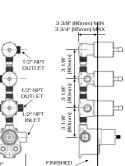

# THERMOSTATIC VALVE AND TRIM

At CRANACH, we prioritize your comfort and safety with our advanced Thermostatic Technology. This cuttingedge feature ensures that the water temperature remains consistent, providing you with a stable and comfortable shower experience every time. Whether you're stepping into your shower after a long day or preparing for a refreshing start to your morning, thermostatic control guarantees that the water temperature will stay within your desired range, preventing any sudden hot or cold shocks.

#### **POLISHED INTERIORS**

Meticulously crafted to minimize flow loss, ensuring optimal water flow and enhanced performance.

#### FORGED-BRASS VALVE BODY

Dezincification-resistant forged-brass body delivers long-term reliability in even the most aggresive water conditions.

#### **VALVE CONNECTION**

The valve body is available with NPT connections, compatible with the most popular pipe materials.

#### THERMOSTATIC TECHNOLOGY

Themostatic valve allows for a flow of up to 9GPM, filling tubs 80% faster than 5GPM valves, and ideal for multiple shower outlets.

#### **ROUGH-IN GUIDE**

Simplifies installatio of finished wall treatment

#### HIGH TEMPERATURE LIMIT STOP

Allow for a maximum water temperature to be set at installion for comfort and safety

#### VERSATILE INSTALLATION WITH METAL PLATE DESIGN

The valve features a metal plate installation, offering easy and secure fitting for both thin-wall and standard wall applications.