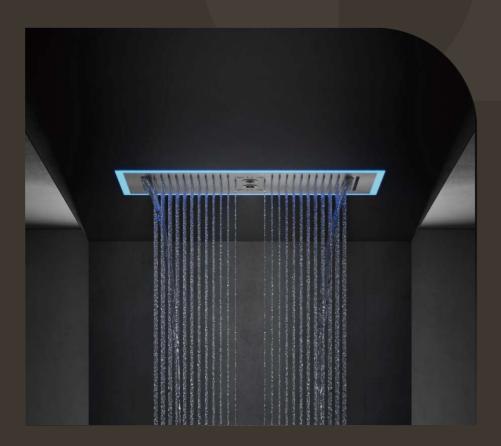

#### BRIBIE FIVE-FUNCTION THERMOSTATIC WELLNESS SHOWER SYSTEM C09.BR11

#### **DESCRIPTION**

C09.BR11.CP C09.BR11.MB C09.BR11.BN C09.BR11.BG

Polished Chrome Matte Black **Brushed Nickel Brushed Gold** 

**Showerhead Functions:** Rain spray/waterfall/massage Connection Type: NPT 5 position diverter Showerhead Type: Reccessed 3 body jets, 36 nozzles Bluetooth music integrated 64 color LED controller