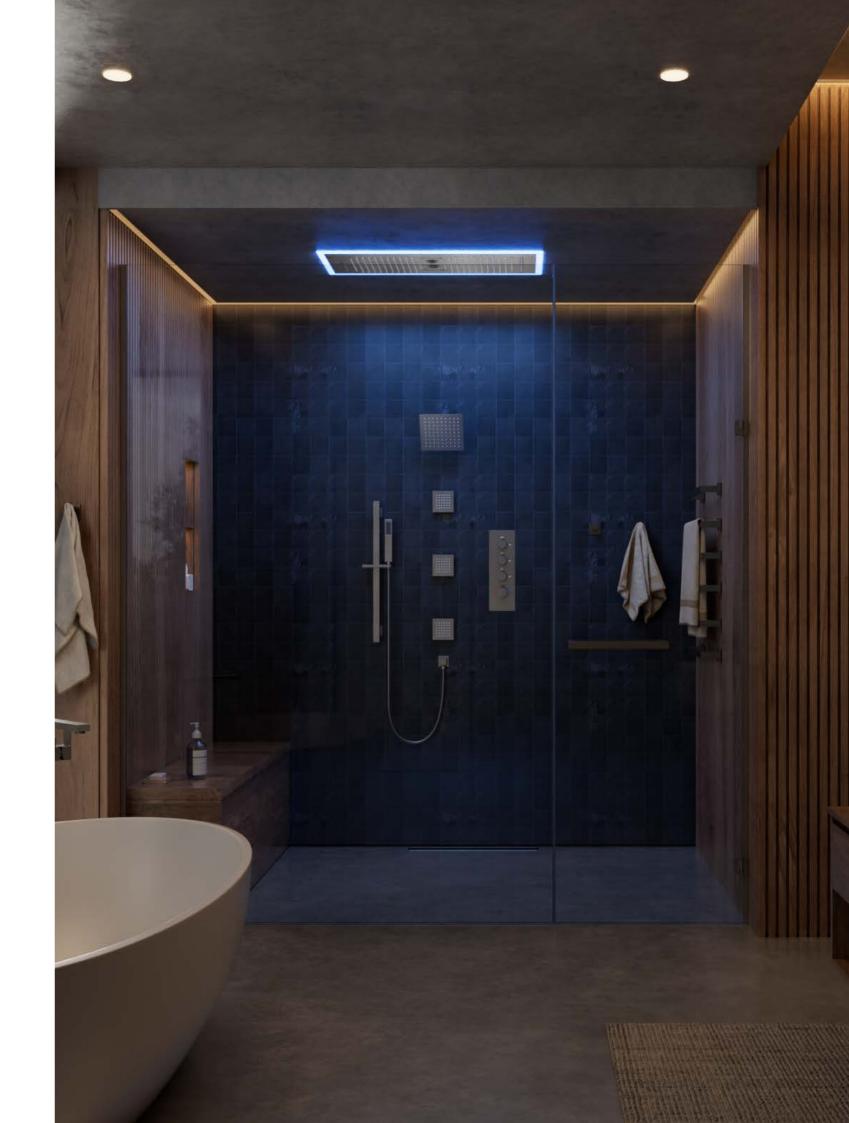

#### **Wellness Beyond Aesthetics**

True luxury goes beyond appearance—it's about creating an experience that engages the senses. At CRANACH, we believe wellness is not just seen, but felt. Our CRANACH WELLNESS SHOWER integrates hydrotherapy, chromotherapy, and sound therapy to offer an unparalleled, multi-sensory escape. Every element is carefully designed to enhance your well-being, from the soothing embrace of warm water to the calming glow of ambient lighting. This is more than just a shower; it's a daily ritual crafted to restore balance, invigorate the body, and calm the mind—transforming an ordinary moment into a truly luxurious experience.

### TRANSFORM YOUR SHOWER INTO A WELLNESS EXPERIENCE HYDROTHERAPY, LIGHT THERAPY, AND SOUND THERAPY

In today's fast-paced world, well-being often takes a backseat. But what if you could turn your daily shower into a powerful tool for health and relaxation? With CRANACH's innovative wellness shower systems, you can experience the combined benefits of Hydrotherapy, Light Therapy, and Sound Therapy—three transformative technologies that help you achieve a more balanced and healthier lifestyle, all from the comfort of your own bathroom.