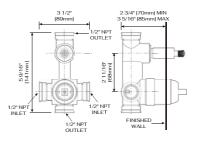

#### THERMOSTATIC TECHNOLOGY

Themostatic valve allows for a flow of up to 9GPM, filling tubs 80% faster than 5GPM valves, and ideal for multiple shower outlets.

#### **ROUGH-IN GUIDE**

Simplifies installatio of finished wall treatment

#### HIGH TEMPERATURE LIMIT STOP

Allow for a maximum water temperature to be set at installion for comfort and safety