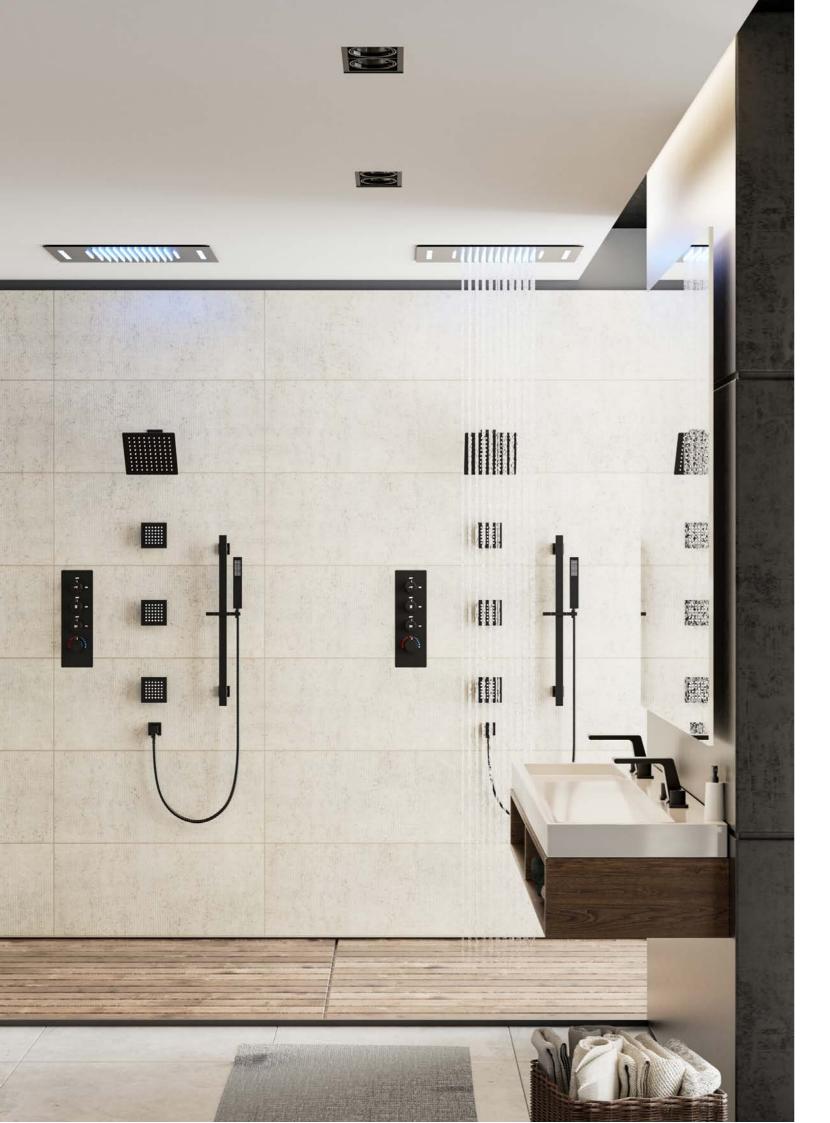

#### Essential Wellness Couple Shower System

Transform your shower into a luxurious spa retreat with the Six-Function Shower System with Body Spray. This premium system combines the versatility of six independent water flow controls and the soothing experience of body sprays, designed for ultimate relaxation. Ideal for couples or shared showers, it offers up to three simultaneous water flows, allowing Includes: you to create a fully customized and indulgent water therapy experience.

With the addition of body sprays, this system elevates your shower to a rejuvenating wellness experience, targeting key areas of the body for a soothing and invigorating massage. Whether you're seeking relaxation or invigoration, this system ensures the perfect balance of comfort and luxury.

#### Six-function shower system

Outlet control:

Six independent outlets Three simultaneous outlets

A: C66.TA36 B: C10.CR07(CEILING MOUNT) C: C10.CR07(CEILING MOUNT) D: C05.CR83 E: C05.CR83 F: C30.FA02 G: C30.FA02