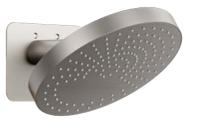

# GOUGH

The Gough Collection's clean lines and geometric precision create a striking visual impact, seamlessly integrating with any interior style. Its modern design makes a bold statement of luxury.

Designed for ease and efficiency, the Gough Collection includes intuitive controls and adjustable settings for a customized shower experience.

Built with durable materials, it promises lasting performance and reliable operation. Enjoy a revitalizing cascade with dual water outlets that provide an invigorating flow. The combination of overhead and handheld options ensures versatility, catering to every preference and mood.

Gough Four-Function Shower System
Showerhead - rain shower/waterfall
Body Spray x 3
Handshower

Brushed Nickel