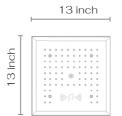

#### THREE FUNCTION HYDRO+CHROMO+SOUND THERAPY SHOWERHEAD C10.SL12

#### DESCRIPTION

Showerhead Functions:
3 functions, rain spray/waterfall/mist
Connection Size: 3/4"
Connection Type: NPT
RGB Led Lights Chromotherapy,
low voltage transformer
Installation Type: Recessed
Showerhead Type: 580\*380 mm
Bluetooth music integrated
64 color LED controller