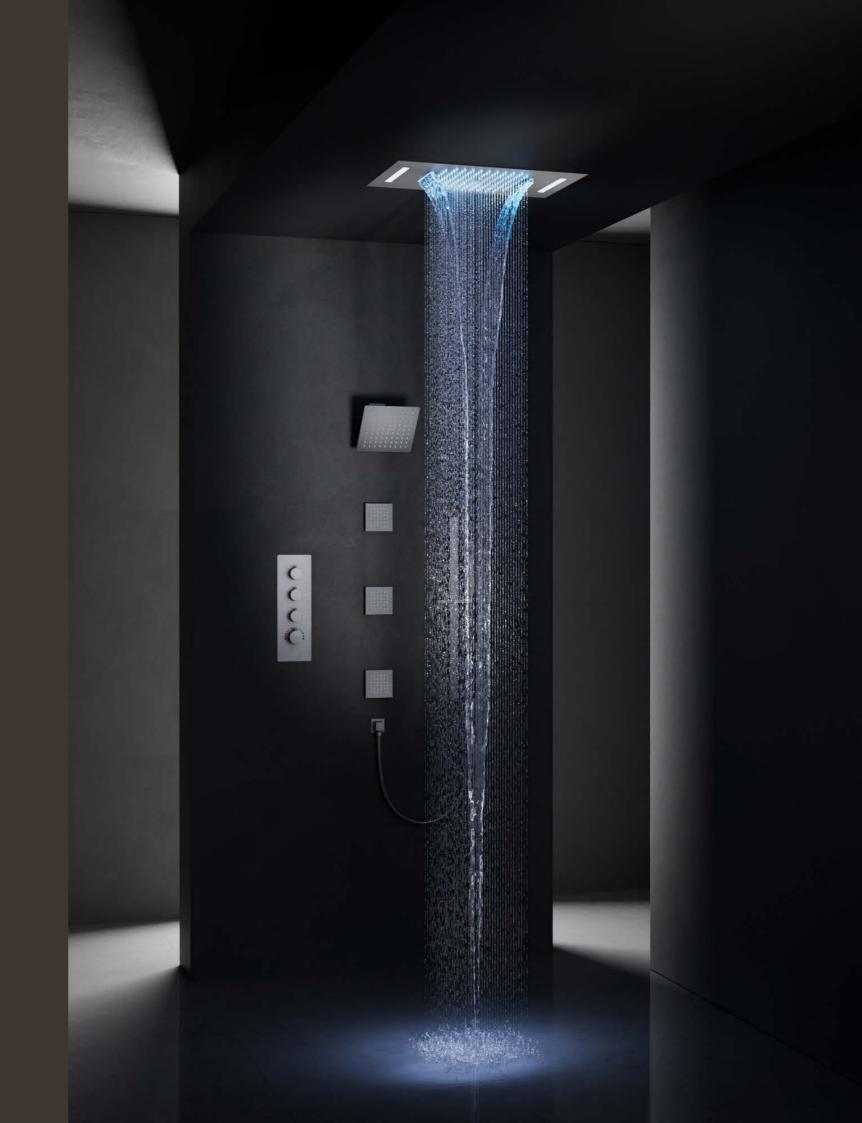

# ISLAY

**RAIN SPRAY** 

WATERFALL

MASSAGE

MIST SPRAY

**FINISH** 

#### REDEFINING THE SHOWER EXPERIENCE

With its customizable configurations and premium features, the ISLAY Collection offers a shower experience like no other. Available in both single and couple systems, it offers a range of versatile spray modes—Rain Spray, Waterfall, Massage, and Misc Spray—to cater to your every mood. Integrated Chromotherapy LED lighting creates a soothing ambiance, while Bluetooth connectivity allows you to enjoy music, making your shower a truly sensory. escape.

Versatile Sizes: Available in a range of sizes from single to double shower systems, offering a perfect fit for any bathroom space and need.

Multiple Spray Modes: Choose from a variety of sprays including Rain Spray, Waterfall, Massage Spray, and Mist Spray, each designed to provide a unique and personalized shower experience.

Chromotherapy LED Lighting: Integrated LED lighting enhances your shower with soothing colors that promote relaxation, mood balance, and wellness.

Bluetooth Integration: For the ultimate shower experience, the ISLAY Plus version includes a Bluetooth speaker to stream music, podcasts, or calming sounds directly in your shower.

Sleek, Modern Design: The contemporary look of the ISLAY Collection, with its clean lines and premium finish, complements any bathroom style while providing a luxurious shower experience.

**Durable Construction:** Made from high-quality materials, ISLAY ensures long-lasting performance and ease of maintenance, keeping your shower head in top condition for years.