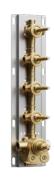

# PRESSURE BALANCE CONTROL

The Pressure Balance Control ensures a stable water temperature by automatically adjusting water flow to maintain balance between hot and cold, preventing sudden temperature changes. This technology enhances safety and comfort, offering a reliable and consistent shower experience.

# THERMOSTATIC VALVE AND TRIM

At CRANACH, we prioritize your comfort and safety with our advanced Thermostatic Technology. This cuttingedge feature ensures that the water temperature remains consistent, providing you with a stable and comfortable shower experience every time. Whether you're stepping into your shower after a long day or preparing for a refreshing start to your morning, thermostatic control guarantees that the water temperature will stay within your desired range, preventing any sudden hot or cold shocks.