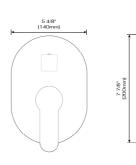

#### PRESSURE BALANCING TWO FUNCTION VALVE AND TRIM C66.PB02

#### **DESCRIPTION**

Brass valve included
Pressure balancing
1/2 female NPT inlet connections
Two 1/2 female NPT connections
2 position diverter