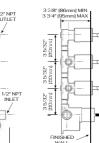

rd wall applications.

#### THERMOSTATICS TWO FUNCTION VALVE AND TRIM C66.TA12



#### **DESCRIPTION**

Brass valve included Thermostatics 1/2 female NPT inlet Two 1/2 male NPT connections 2 position diverter







#### THERMOSTATICS TWO FUNCTION VALVE AND TRIM C66.TA22





**DESCRIPTION** 









#### C66.TA23H THERMOSTATICS THREE FUNCTION HIGH FLOW VALVE AND TRIM







#### DESCRIPTION

Brass valve included
Thermostatics
1/2 female NPT inlet
Three 1/2 male NPT connections
3 position diverter





#### C66.TA24H THERMOSTATICS FOUR FUNCTION HIGH FLOW VALVE AND TRIM









#### **DESCRIPTION**

Brass valve included
Thermostatics
1/2 female NPT inlet
Four 1/2 male NPT connections
4 position diverter







#### C66.TA33 THERMOSTATICS THREE FUNCTION HIGH FLOW VALVE AND TRIM













#### **DESCRIPTION**

3 outlet Brass valve included Thermostatics 1/2 female NPT inlet Three 3/4 male NPT connections 3 position diverter









THERMOSTATICS FOUR FUNCTION HIGH FLOW VALVE AND TRIM

#### THERMOSTATICS THREE FUNCTION HIGH FLOW VALVE AND TRIM C66.TA35

#### **DESCRIPTION**

Brass valve included Thermostatics 1/2 female NPT inlet Five 3/4 male NPT connections 5 position diverter



#### C66.TA34

#### THERMOSTATICS FOUR FUNCTION HIGH FLOW VALVE AND TRIM













#### **DESCRIPTION**

4 outlets Brass valve included Thermostatics 1/2 female NPT inlet Four 3/4 male NPT connections 4 position diverter







#### **DESCRIPTION**

Brass valve included Thermostatics 1/2 female NPT inlet Six 3/4 male NPT connections 6 position diverter



C66.TA36

#### C66.TA45 THERMOSTATIC