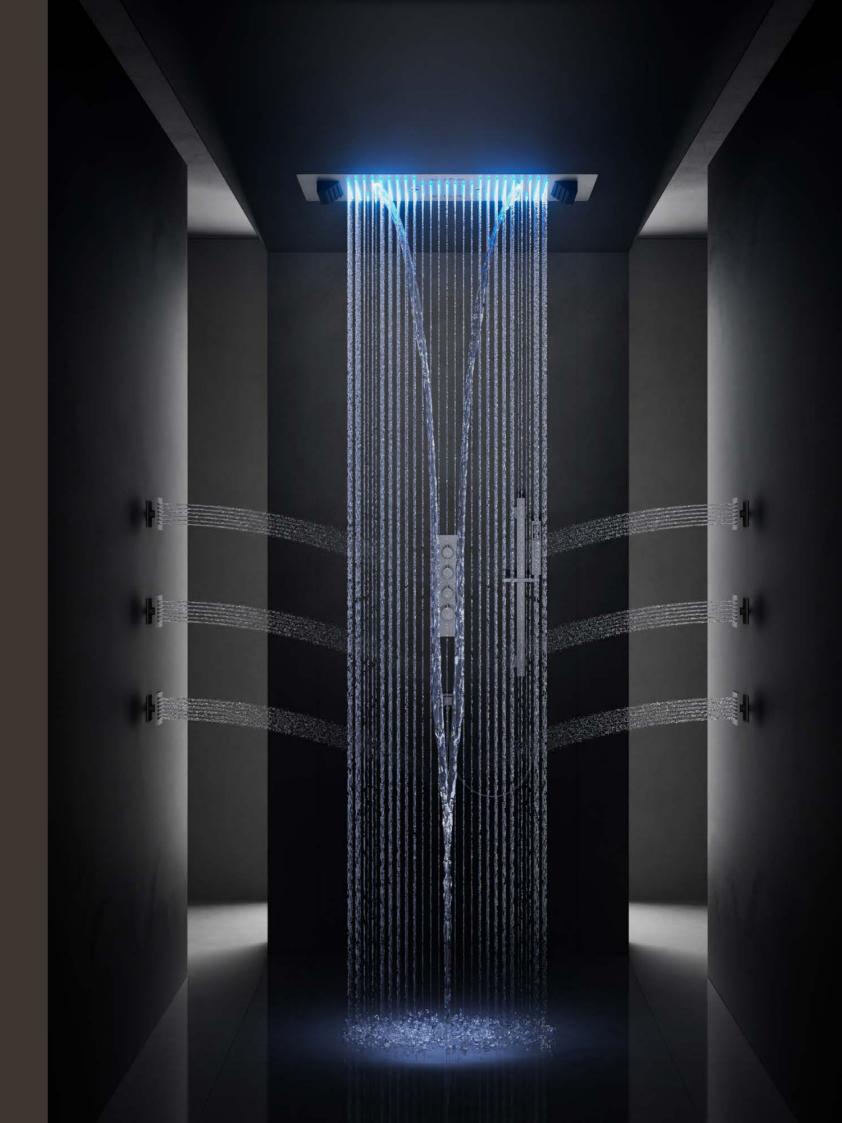

# ISLAY

**RAIN SPRAY** 

WATERFALL

MASSAGE

MIST SPRAY

**FINISH** 

#### REDEFINING THE SHOWER EXPERIENCE

With its customizable configurations and premium features, the ISLAY Collection offers a shower experience like no other. Available in both single and couple systems, it offers a range of versatile spray modes—Rain Spray, Waterfall, Massage, and Misc Spray—to cater to your every mood. Integrated Chromotherapy LED lighting creates a soothing ambiance, while Bluetooth connectivity allows you to enjoy music, making your shower a truly sensory. escape.

Versatile Sizes: Available in a range of sizes from single to double shower systems, offering a perfect fit for any bathroom space and need.

Multiple Spray Modes: Choose from a variety of sprays including Rain Spray, Waterfall, Massage Spray, and Mist Spray, each designed to provide a unique and personalized shower experience.

Chromotherapy LED Lighting: Integrated LED lighting enhances your shower with soothing colors that promote relaxation, mood balance, and wellness.

Bluetooth Integration: For the ultimate shower experience, the ISLAY Plus version includes a Bluetooth speaker to stream music, podcasts, or calming sounds directly in your shower.

Sleek, Modern Design: The contemporary look of the ISLAY Collection, with its clean lines and premium finish, complements any bathroom style while providing a luxurious shower experience.

**Durable Construction:** Made from high-quality materials, ISLAY ensures long-lasting performance and ease of maintenance, keeping your shower head in top condition for years.