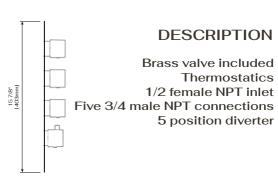

#### **DESCRIPTION**

Brass valve included Thermostatics 1/2 female NPT inlet Five 3/4 male NPT connections 5 position diverter