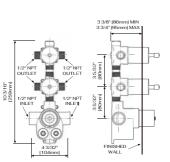

#### **ROUGH-IN GUIDE**

Simplifies installatio of finished wall treatment

#### VERSATILE INSTALLATION WITH METAL PLATE DESIGN:

The valve features a metal plate installation, offering easy and secure fitting for both thin-wall and standard wall applications.

#### VERSATILE INSTALLATION WITH METAL PLATE DESIGN

The valve features a metal plate installation, offering easy and secure fitting for both thin-wall and standard wall applications.