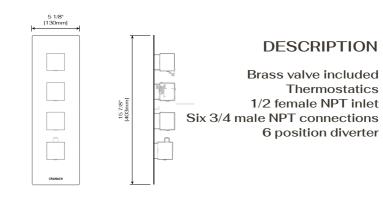

#### **DESCRIPTION**

Brass valve included Thermostatics 1/2 female NPT inlet Six 3/4 male NPT connections 6 position diverter

C66.TA36