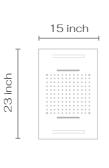

#### THREE FUNCTION HYDRO+CHROMO+SOUND THERAPY SHOWERHEAD C10.SL12

#### DESCRIPTION

Showerhead Functions:
3 functions, rain spray/waterfall/mist
Connection Size: 3/4"
Connection Type: NPT
RGB Led Lights Chromotherapy,
low voltage transformer
Installation Type: Recessed
Showerhead Type: 580\*380 mm
Bluetooth music integrated
64 color LED controller