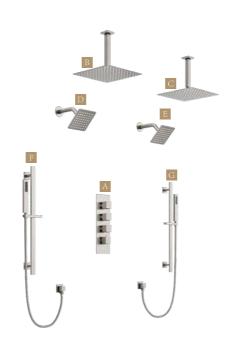

#### Compact Couple Shower System

#### Three-function shower system

Outlet control:

Three independent outlets Two simultaneous outlets

Includes:

A: C66.TA23H B: C10.CR07(WALL MOUNT) C: C10.CR07(CEILING MOUNT) D: C05.CR83

Experience the perfect blend of simplicity and luxury with our Compact Couple Shower System. This straightforward solution is designed to create an intimate, comfortable shower space for two, featuring two overhead shower heads and a versatile handshower.

Ideal for those who desire the luxury of a dual shower system without complexity, this setup offers an easy and efficient way to transform your bathroom into a welcoming space for both individuals to

#### Essential Couple Shower System

#### Four-function shower system

Outlet control:

Four independent outlets Two simultaneous outlets

Includes:

A: C66.TB24H B: C10.CR03(CEILING MOUNT) C: C10.CR03(CEILING MOUNT) D: C05.CR81 E: C05.CR81

Experience the ultimate in showering flexibility with the Four-Function Essential Couple Shower System. This innovative system supports four independent water flow options, allowing you to choose between different combinations for a truly personalized shower experience. Whether you prefer individual control or the luxury of simultaneous water flows, this system is designed to provide a relaxing, customizable shower for two.

With intuitive controls, this system allows you to easily switch between different water flow modes, from a single shower head to combined spray options, ensuring that each person can enjoy their perfect shower, together or separately.

#### Dual-shower Essential Couple Shower System

Step into a new level of luxury and customization with the Six-Function Shower System. This advanced system offers six independent water flow controls, giving you the freedom to create the perfect shower experience. Whether you prefer a single, dual, or all three water flows simultaneously, this system provides maximum flexibility to suit your needs.

With up to three simultaneous water flows, you can mix and match spray options for a truly indulgent and tailored experience. Ideal for a variety of shower preferences, this system caters to every moment, from a refreshing and invigorating shower to a soothing, spalike retreat.

#### Six-function shower system

Outlet control:

Six independent outlets Three simultaneous outlets

Includes:

A: C66.TA36 B: C10.CR03(CEILING MOUNT) C: C10.CR03(CEILING MOUNT) D: C10.CR01(WALL MOUNT) E: C10.CR01(WALL MOUNT) F: C05.CR81 G: C05.CR81

#### Essential Wellness Couple Shower System

Transform your shower into a luxurious spa retreat with the Six-Function Shower System with Body Spray. This premium system combines the versatility of six independent water flow controls and the soothing experience of body sprays, designed for ultimate relaxation. Ideal for couples or shared showers, it offers up to three simultaneous water flows, allowing Includes: you to create a fully customized and indulgent water therapy experience.

With the addition of body sprays, this system elevates your shower to a rejuvenating wellness experience, targeting key areas of the body for a soothing and invigorating massage. Whether you're seeking relaxation or invigoration, this system ensures the perfect balance of comfort and luxury.

#### Six-function shower system

Outlet control:

Six independent outlets Three simultaneous outlets

A: C66.TA36 B: C10.CR07(CEILING MOUNT) C: C10.CR07(CEILING MOUNT) D: C05.CR83 E: C05.CR83 F: C30.FA02 G: C30.FA02

#### Chromotherapy Couple Shower System

#### Six-function shower system

Outlet control:

Six independent outlets Three simultaneous outlets

Includes:

A: C66.TB36 B: C10.BR01 C: C10.BR01 D: C05.CR83 E: C05.CR83

Elevate your shower experience to a whole new level with our Chromotherapy Couple Shower System, designed to deliver a complete wellness ritual for two. This system integrates the soothing effects of water with the therapeutic power of light, creating a rejuvenating and calming shower environment.

Featuring two high-performance Chromotherapy shower heads, this system provides a sensory experience that blends hydrotherapy with light therapy, offering customizable water flow and therapeutic light in a beautifully designed setup. The Chromotherapy shower heads change the ambiance of your shower, helping to promote relaxation, enhance mood, and support overall well-being.

#### Ultimate Wellness Couple Shower System

#### Eight-function shower system

Outlet control:

Eight independent outlets

Includes:

A: C66.TA36 B: C66.TA22 C: C10.RK01 D: C30.FA02 E: C30.FA02 F: C05.CR83 G: C05.CR83 Elevate your bathroom into a luxury wellness sanctuary with our Total Wellness Shower System.

Crafted to offer a complete spa-like experience for two, this system combines innovative design, cutting-edge features, and customizable water flow to provide an indulgent and rejuvenating shower. It's the perfect blend of luxury, comfort, and versatility, transforming your shower routine into a true escape.