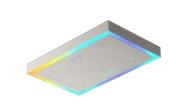

#### BRIBIE FIVE-FUNCTION THERMOSTATIC WELLNESS SHOWER SYSTEM C09.BR11

#### **DESCRIPTION**

C09.BR11.CP C09.BR11.MB C09.BR11.BN C09.BR11.BG

Polished Chrome Matte Black **Brushed Nickel Brushed Gold** 

**Showerhead Functions:** Rain spray/waterfall/massage Connection Type: NPT 5 position diverter Showerhead Type: Reccessed 3 body jets, 36 nozzles Bluetooth music integrated 64 color LED controller