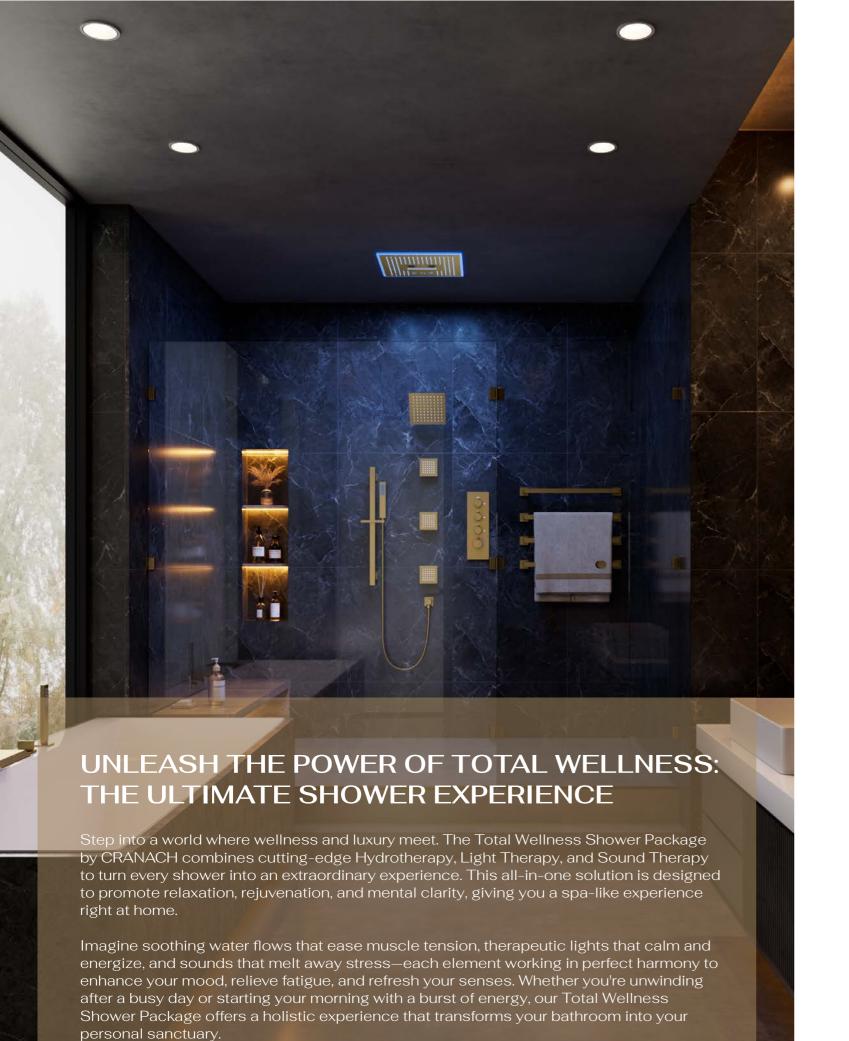

### TRANSFORM YOUR SHOWER INTO A WELLNESS EXPERIENCE HYDROTHERAPY, LIGHT THERAPY, AND SOUND THERAPY

In today's fast-paced world, well-being often takes a backseat. But what if you could turn your daily shower into a powerful tool for health and relaxation? With CRANACH's innovative wellness shower systems, you can experience the combined benefits of Hydrotherapy, Light Therapy, and Sound Therapy—three transformative technologies that help you achieve a more balanced and healthier lifestyle, all from the comfort of your own bathroom.

#### Hydrotherapy: Refresh, rejuvenate, recover

Water has always been a natural remedy for stress and tension. Our shower systems are designed to harness the healing power of water in its most effective forms, from gentle rainfall to invigorating pressure jets. Hydrotherapy enhances blood circulation, soothes aching muscles, and relieves stress, providing a spa-like experience that revitalizes both the body and mind. Choose your preferred flow and pressure to create the perfect shower for relaxation or recovery.

The right light can dramatically change how we feel. Our wellness showers feature advanced LED light therapy, offering different color options to enhance your mood and energy levels:

Blue Light: Calming and soothing, blue light is ideal for reducing stress and anxiety. It helps to relax your mind and body, making it perfect for winding down at the end of a long day.

#### Sound Therapy: Relax, focus, recharge

Sound therapy enhances the shower experience by engaging the mind in relaxation. Whether it's the soothing sounds of rainfall or calming melodies, these soundscapes help reduce stress, clear mental clutter, and boost emotional well-being. Sound therapy works in harmony with hydrotherapy and light therapy to deliver a fully immersive experience that promotes relaxation, clarity, and rejuvenation.