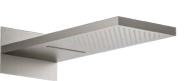

## ORKNEY

**RAIN SPRAY** 

WATERFALL

**RAIN WATERFALL** 

MISC SPRAY

#### **FINISH**

#### **ULTIMATE WELLNESS FOR COUPLES**

Elevate your shower experience with the ORKNEY Collection, designed specifically for wellness and relaxation. With multiple spray modes, integrated Bluetooth speakers, and sleek design, ORKNEY transforms any shower into a luxurious, multisensory experience for couples. Its four distinct spray modes—Waterfall, Rain Waterfall, Rain Spray, and Mist Spray—allow you to customize your shower to meet your unique needs, whether you're looking for a relaxing escape or an invigorating start to the day.

#### **DESCRIPTION**

**Showerhead Functions:** 4 functions, rain/waterfall/rain waterfall/mist spray Connection Size: 3/4" Connection Type: NPT RGB Led Lights Chromotherapy, low voltage transformer Installation Type: Recessed Showerhead Type: 900\*400 mm 64 color LED controller Bluetooth music integrated