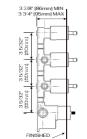

2 female NPT inlet Two 1/2 male NPT connections 2 position diverter







#### THERMOSTATICS TWO FUNCTION VALVE AND TRIM C66.TA22





**DESCRIPTION** 









#### C66.TA23H THERMOSTATICS THREE FUNCTION HIGH FLOW VALVE AND TRIM







#### DESCRIPTION

Brass valve included
Thermostatics
1/2 female NPT inlet
Three 1/2 male NPT connections
3 position diverter





#### C66.TA24H THERMOSTATICS FOUR FUNCTION HIGH FLOW VALVE AND TRIM









#### **DESCRIPTION**

Brass valve included
Thermostatics
1/2 female NPT inlet
Four 1/2 male NPT connections
4 position diverter







#### C66.TA33 THERMOSTATICS THREE FUNCTION HIGH FLOW VALVE AND TRIM













#### **DESCRIPTION**

3 outlet Brass valve included Thermostatics 1/2 female NPT inlet Three 3/4 male NPT connections 3 position diverter









THERMOSTATICS FOUR FUNCTION HIGH FLOW VALVE AND TRIM

#### THERMOSTATICS THREE FUNCTION HIGH FLOW VALVE AND TRIM C66.TA35

#### **DESCRIPTION**

Brass valve included Thermostatics 1/2 female NPT inlet Five 3/4 male NPT connections 5 position diverter



#### C66.TA34

#### THERMOSTATICS FOUR FUNCTION HIGH FLOW VALVE AND TRIM













#### **DESCRIPTION**

4 outlets Brass valve included Thermostatics 1/2 female NPT inlet Four 3/4 male NPT connections 4 position diverter







#### **DESCRIPTION**

Brass valve included Thermostatics 1/2 female NPT inlet Six 3/4 male NPT connections 6 position diverter



C66.TA36

#### C66.TA45 THERMOSTATICS FIVE FUNCTION VALVE AND TRIM

















#### THERMOSTATICS TWO FUNCTION VALVE AND TRIM **C66.TB12**







Brass valve included
Therm