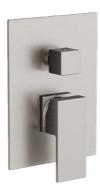

#### PRESSURE BALANCING TWO FUNCTION VALVE AND TRIM C66.PB02

#### **DESCRIPTION**

Brass valve included
Pressure balancing
1/2 female NPT inlet connections
Two 1/2 female NPT connections
2 position diverter