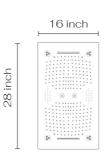

#### THREE FUNCTION HYDRO+CHROMO+SOUND THERAPY SHOWERHEAD C10.SL31

#### **DESCRIPTION**

Showerhead Functions:
rain spray/waterfall/massage
Connection Size: 3/4"
Connection Type: NPT
RGB Led Lights Chromotherapy,
low voltage transformer
Installation Type: Recessed
Showerhead Type: 800\*600 mm
64 color LED controller
Bluetooth music integrated

#### FOUR FUNCTION HYDRO+CHROMO+SOUND THERAPY SHOWERHEAD C10.SL32

108