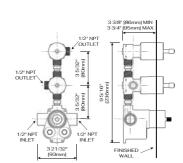

# THERMOSTATIC VALVE AND TRIM

At CRANACH, we prioritize your comfort and safety with our advanced Thermostatic Technology. This cuttingedge feature ensures that the water temperature remains consistent, providing you with a stable and comfortable shower experience every time. Whether you're stepping into your shower after a long day or preparing for a refreshing start to your morning, thermostatic control guarantees that the water temperature will stay within your desired range, preventing any sudden hot or cold shocks.

#### VERSATILE INSTALLATION WITH METAL PLATE DESIGN

The valve features a metal plate installation, offering easy and secure fitting for both thin-wall and standard wall applications.

#### THERMOSTATICS TWO FUNCTION VALVE AND TRIM C66.TA12