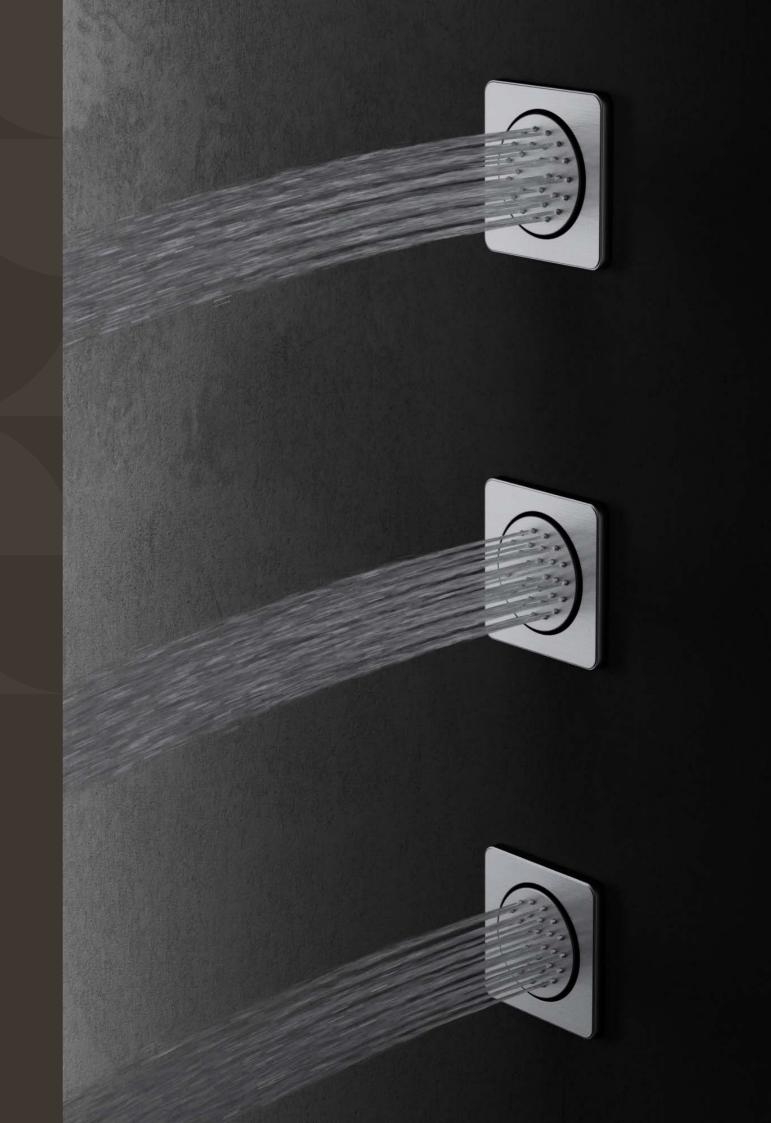

# BODY SPRAY

Transform your shower into a personalized wellness retreat with our body spray jets. Designed for ultimate comfort and flexibility, these jets deliver a luxurious, spa-like experience with customizable water flow to target specific areas of the body, offering soothing therapeutic benefits. Available in both sleek round and modern square designs, our body spray jets cater to every style and installation preference, whether exposed or concealed. With versatile configurations and durable construction, they seamlessly integrate into any bathroom, elevating both the functionality and aesthetic of your shower space.