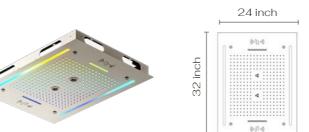

# ISLAY

**RAIN SPRAY** 

WATERFALL

MASSAGE

MIST SPRAY

**FINISH** 

#### REDEFINING THE SHOWER EXPERIENCE

With its customizable configurations and premium features, the ISLAY Collection offers a shower experience like no other. Available in both single and couple systems, it offers a range of versatile spray modes—Rain Spray, Waterfall, Massage, and Misc Spray—to cater to your every mood. Integrated Chromotherapy LED lighting creates a soothing ambiance, while Bluetooth connectivity allows you to enjoy music, making your shower a truly sensory. escape.

Versatile Sizes: Available in a range of sizes from single to double shower systems, offering a perfect fit for any bathroom space and need.

Multiple Spray Modes: Choose from a variety of sprays including Rain Spray, Waterfall, Massage Spray, and Mist Spray, each designed to provide a unique and personalized shower experience.

Chromotherapy LED Lighting: Integrated LED lighting enhances your shower with soothing colors that promote relaxation, mood balance, and wellness.

Bluetooth Integration: For the ultimate shower experience, the ISLAY Plus version includes a Bluetooth speaker to stream music, podcasts, or calming sounds directly in your shower.

Sleek, Modern Design: The contemporary look of the ISLAY Collection, with its clean lines and premium finish, complements any bathroom style while providing a luxurious shower experience.

**Durable Construction:** Made from high-quality materials, ISLAY ensures long-lasting performance and ease of maintenance, keeping your shower head in top condition for years.

#### THREE FUNCTION HYDRO+CHROMO+SOUND THERAPY SHOWERHEAD C10.SL12

#### DESCRIPTION

Showerhead Functions:
3 functions, rain spray/waterfall/mist
Connection Size: 3/4"
Connection Type: NPT
RGB Led Lights Chromotherapy,
low voltage transformer
Installation Type: Recessed
Showerhead Type: 580\*380 mm
Bluetooth music integrated
64 color LED controller