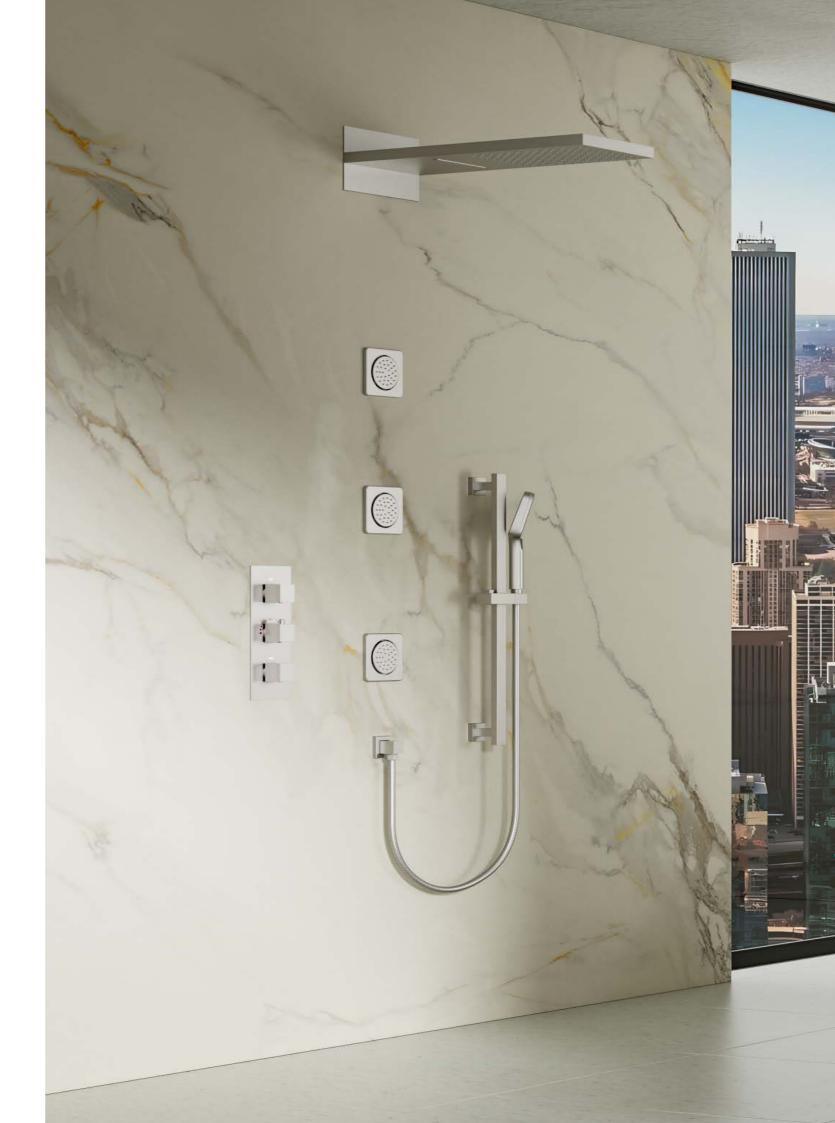

#### BRIBIE FIVE-FUNCTION THERMOSTATIC WELLNESS SHOWER SYSTEM C09.BR11

#### **DESCRIPTION**

C09.BR11.CP C09.BR11.MB C09.BR11.BN C09.BR11.BG

Polished Chrome Matte Black **Brushed Nickel Brushed Gold** 

**Showerhead Functions:** Rain spray/waterfall/massage Connection Type: NPT 5 position diverter Showerhead Type: Reccessed 3 body jets, 36 nozzles Bluetooth music integrated 64 color LED controller