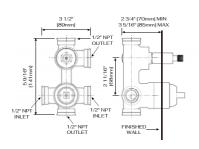

# PRESSURE BALANCE CONTROL

The Pressure Balance Control ensures a stable water temperature by automatically adjusting water flow to maintain balance between hot and cold, preventing sudden temperature changes. This technology enhances safety and comfort, offering a reliable and consistent shower experience.

#### **VALVE CONNECTION**

The valve body is available with NPT connections, compatible with the most popular pipe materials.

#### **ROUGH-IN GUIDE**

Simplifies installatio of finished wall treatment

#### VERSATILE INSTALLATION WITH METAL PLATE DESIGN:

The valve features a metal plate installation, offering easy and secure fitting for both thin-wall and standard wall applications.