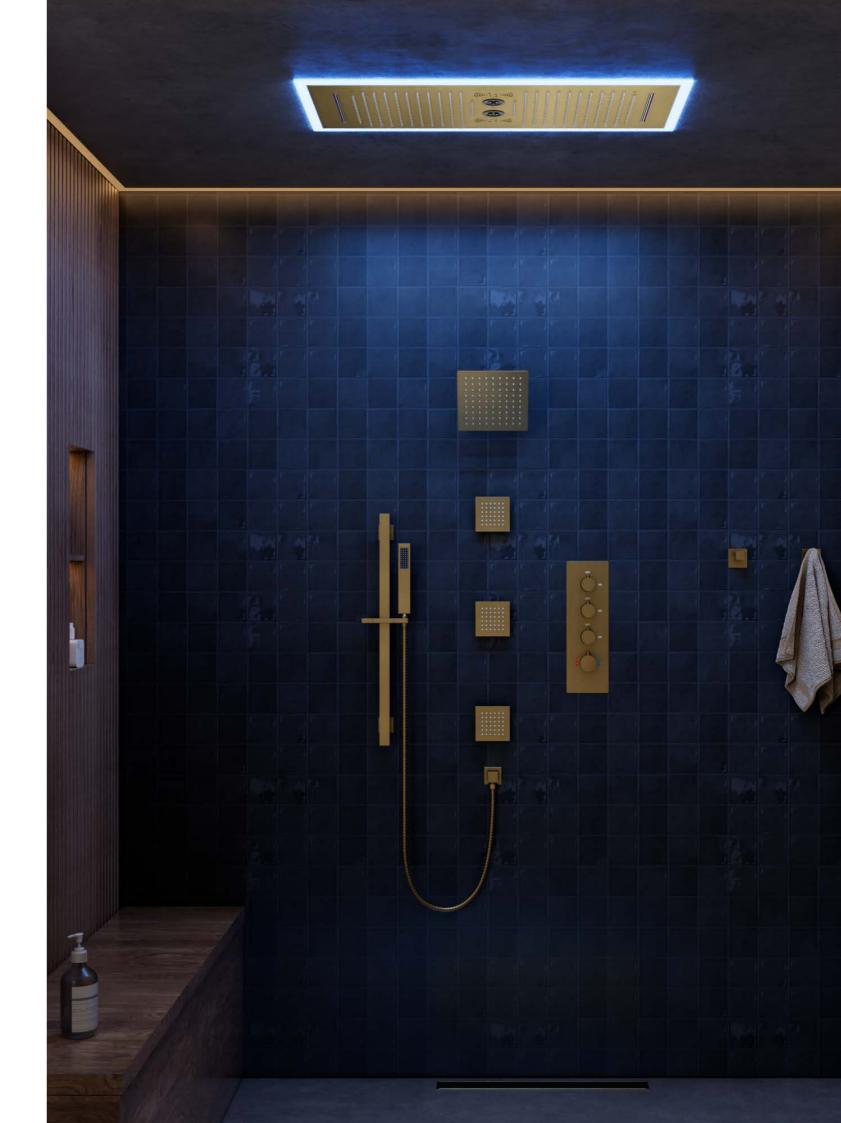

#### **Wellness Beyond Aesthetics**

True luxury goes beyond appearance—it's about creating an experience that engages the senses. At CRANACH, we believe wellness is not just seen, but felt. Our CRANACH WELLNESS SHOWER integrates hydrotherapy, chromotherapy, and sound therapy to offer an unparalleled, multi-sensory escape. Every element is carefully designed to enhance your well-being, from the soothing embrace of warm water to the calming glow of ambient lighting. This is more than just a shower; it's a daily ritual crafted to restore balance, invigorate the body, and calm the mind—transforming an ordinary moment into a truly luxurious experience.

### TRANSFORM YOUR SHOWER INTO A WELLNESS EXPERIENCE HYDROTHERAPY, LIGHT THERAPY, AND SOUND THERAPY

In today's fast-paced world, well-being often takes a backseat. But what if you could turn your daily shower into a powerful tool for health and relaxation? With CRANACH's innovative wellness shower systems, you can experience the combined benefits of Hydrotherapy, Light Therapy, and Sound Therapy—three transformative technologies that help you achieve a more balanced and healthier lifestyle, all from the comfort of your own bathroom.

#### Hydrotherapy: Refresh, rejuvenate, recover

Water has always been a natural remedy for stress and tension. Our shower systems are designed to harness the healing power of water in its most effective forms, from gentle rainfall to invigorating pressure jets. Hydrotherapy enhances blood circulation, soothes aching muscles, and relieves stress, providing a spa-like experience that revitalizes both the body and mind. Choose your preferred flow and pressure to create the perfect shower for relaxation or recovery.

The right light can dramatically change how we feel. Our wellness showers feature advanced LED light therapy, offering different color options to enhance your mood and energy levels:

Blue Light: Calming and soothing, blue light is ideal for reducing stress and anxiety. It helps to relax your mind and body, making it perfect for winding down at the end of a long day.