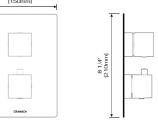

#### 16 NOZZLE BODY SPRAY C30.FA01

#### **DESCRIPTION**

C30.FA01.CP C30.FA01.MB C30.FA01.BN C30.FA01.BG

Polished Chrome Matte Black Brushed Nickel Brushed Gold

16 nozzles, liquid silicone 2 x 2 inch All metal construction **Installation:** wall mount