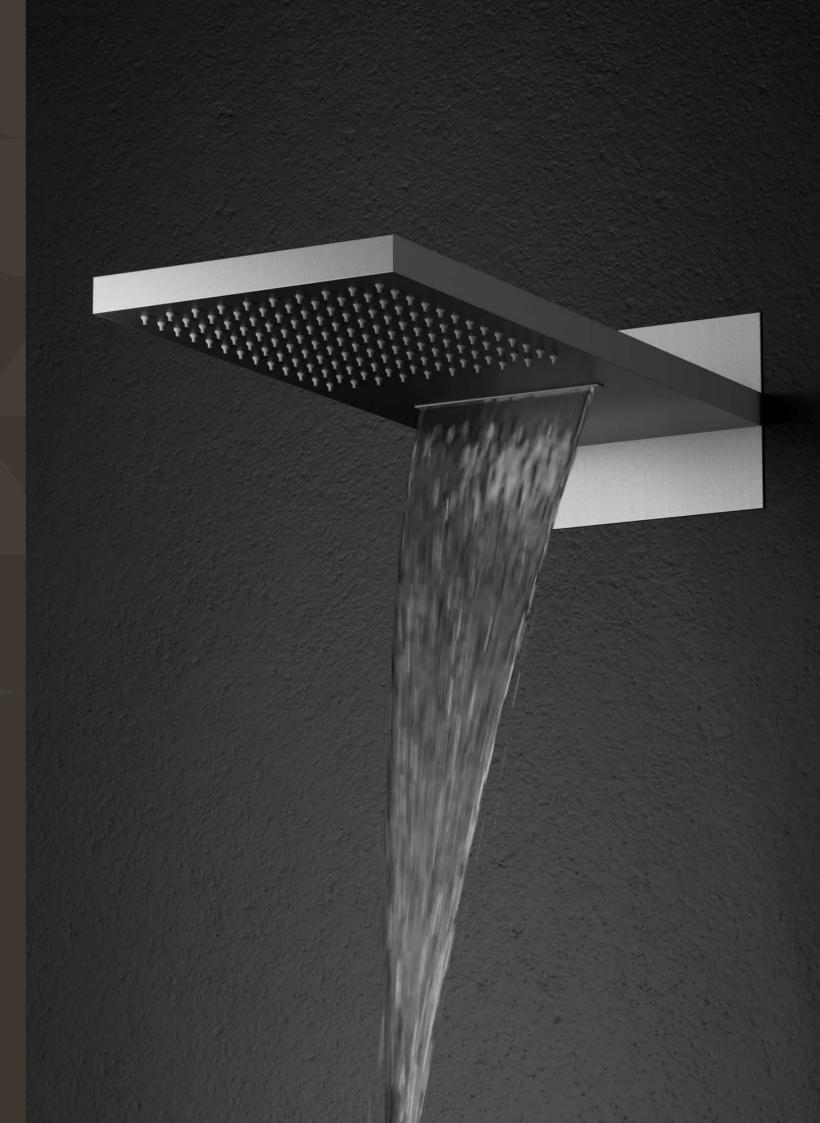

# **FARNE**

With sleek lines and modern aesthetics, the Farne Collection exudes timeless elegance. The choice between square and round designs allows you to customize and enhance your bathroom's overall appeal.

Engineered for ease and efficiency, this collection includes intuitive controls and adjustable settings, allowing you to customize your shower experience effortlessly. The durable construction ensures lasting performance and reliable operation. Enjoy the ultimate shower experience with dual showerheads that deliver a soothing cascade of water. Whether you choose the geometric precision of the square version or the gentle curves of the round design, Farne offers versatility to suit every mood.

Farne Three-Function Shower System
Showerhead
Body Spray x 3
Handshower

Rose Gold