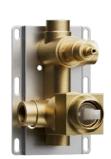

# PRESSURE BALANCE CONTROL

The Pressure Balance Control ensures a stable water temperature by automatically adjusting water flow to maintain balance between hot and cold, preventing sudden temperature changes. This technology enhances safety and comfort, offering a reliable and consistent shower experience.

#### **POLISHED INTERIORS**

Meticulously crafted to minimize flow loss, ensuring optimal water flow and enhanced performance.

#### FORGED-BRASS VALVE BODY

Dezincification-resistant forged-brass body delivers long-term reliability in even the most aggresive water conditions.

#### **VALVE CONNECTION**

The valve body is available with NPT connections, compatible with the most popular pipe materials.

#### PRESSURE BALANCING TECHNOLOGY

Cartridge ultilizes Cranach's pressure-balancing technology for accurate and reliable performance.

#### **ROUGH-IN GUIDE**

Simplifies installatio of finished wall treatment

#### HIGH TEMPERATURE LIMIT STOP

Allow for a maximum water temperature to be set at installion for comfort and safety

#### VERSATILE INSTALLATION WITH METAL PLATE DESIGN:

The valve features a metal plate installation, offering easy and secure fitting for both thin-wall and standard wall applications.