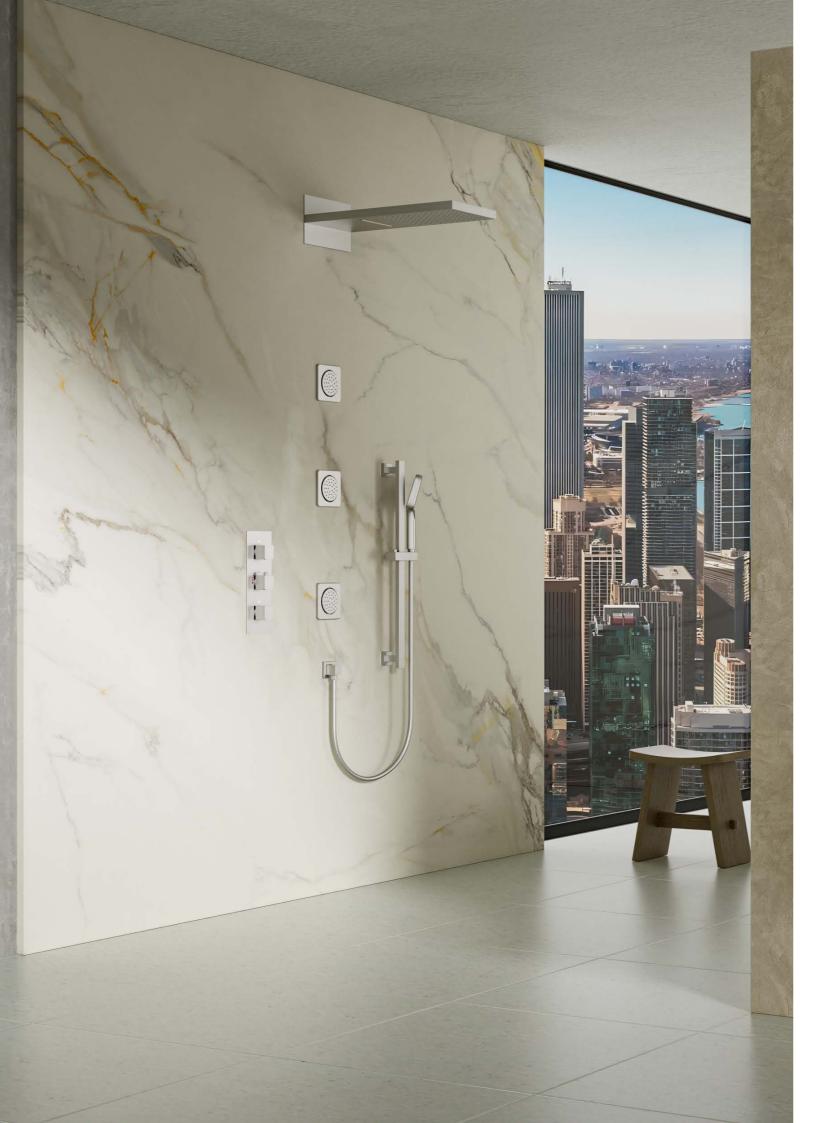

# 02 WELLNESS PACKAGES

| Total shower system     | 54 |
|-------------------------|----|
| Essential shower system | 58 |
| Couple shower system    | 62 |

#### Essential Couple Shower System

#### Four-function shower system

Outlet control:

Four independent outlets Two simultaneous outlets

Includes:

A: C66.TB24H B: C10.CR03(CEILING MOUNT) C: C10.CR03(CEILING MOUNT) D: C05.CR81 E: C05.CR81

Experience the ultimate in showering flexibility with the Four-Function Essential Couple Shower System. This innovative system supports four independent water flow options, allowing you to choose between different combinations for a truly personalized shower experience. Whether you prefer individual control or the luxury of simultaneous water flows, this system is designed to provide a relaxing, customizable shower for two.

With intuitive controls, this system allows you to easily switch between different water flow modes, from a single shower head to combined spray options, ensuring that each person can enjoy their perfect shower, together or separately.