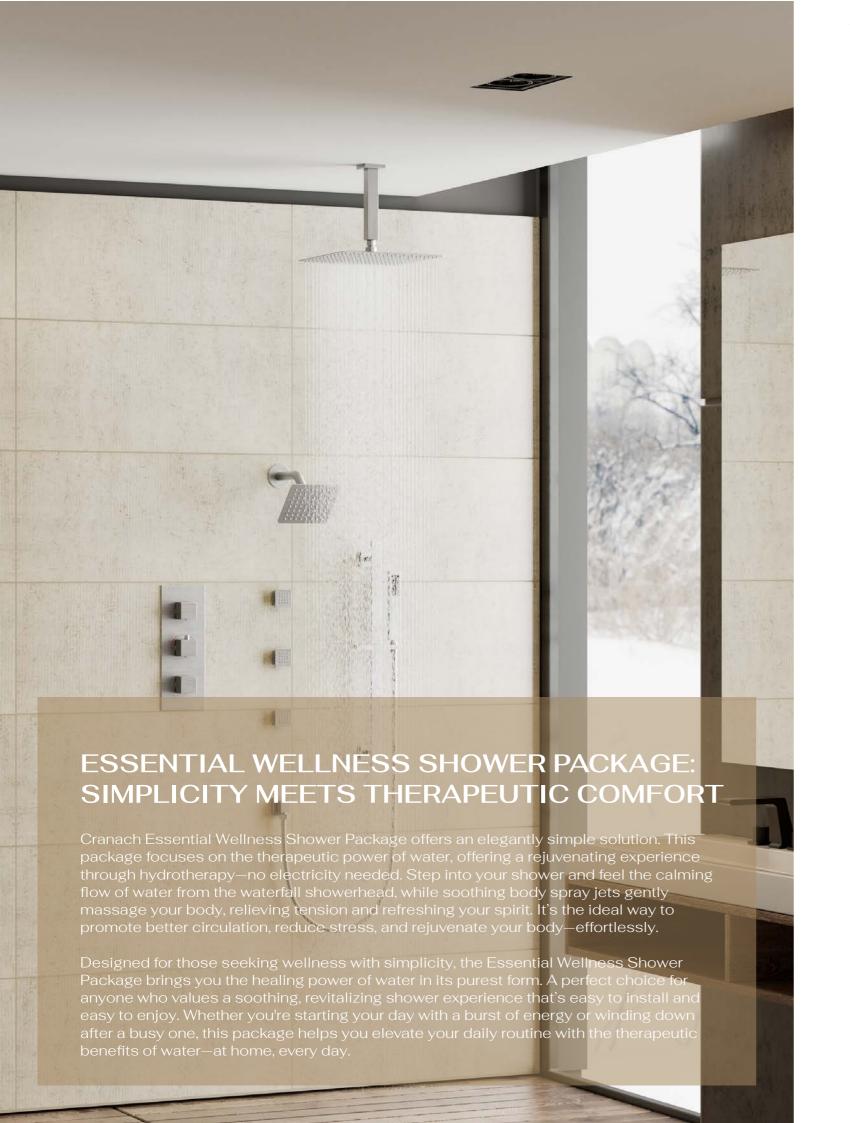

#### Three-function shower system

Outlet control:

Three independent outlets Two simultaneous outlets

Includes:

A: C66.TA23H B: C10.CR07(WALL MOUNT) C: C10.CR07(CEILING MOUNT) D: C05.CR83

Experience the perfect blend of simplicity and luxury with our Compact Couple Shower System. This straightforward solution is designed to create an intimate, comfortable shower space for two, featuring two overhead shower heads and a versatile handshower.

Ideal for those who desire the luxury of a dual shower system without complexity, this setup offers an easy and efficient way to transform your bathroom into a welcoming space for both individuals to