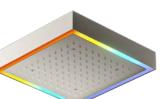

#### BRIBIE FIVE-FUNCTION THERMOSTATIC WELLNESS SHOWER SYSTEM C09.BR11

#### **DESCRIPTION**

C09.BR11.CP C09.BR11.MB C09.BR11.BN C09.BR11.BG

Polished Chrome Matte Black **Brushed Nickel Brushed Gold** 

**Showerhead Functions:** Rain spray/waterfall/massage Connection Type: NPT 5 position diverter Showerhead Type: Reccessed 3 body jets, 36 nozzles Bluetooth music integrated 64 color LED controller