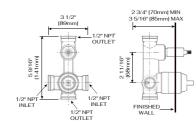

#### **ROUGH-IN GUIDE**

Simplifies installatio of finished wall treatment

#### VERSATILE INSTALLATION WITH METAL PLATE DESIGN:

The valve features a metal plate installation, offering easy and secure fitting for both thin-wall and standard wall applications.