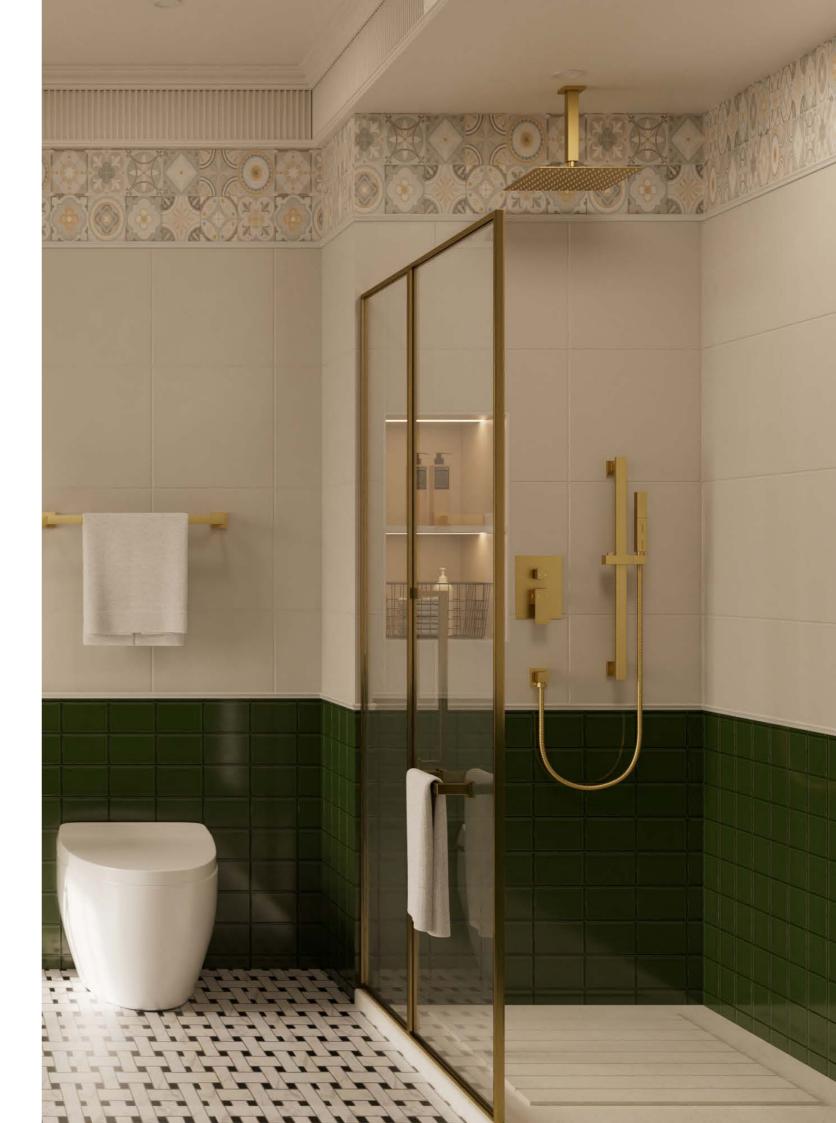

### **EXPLORE OUR FINISHES**

Elevate your bathroom experience with our shower systems, where innovation meets elegance. Our meticulously curated color finishes are more than just a trend—they're a style statement that transforms your space.

### CLASSIC CHARM: REDEFINING SPACES WITH BRUSHED NICKEL

Evaluate your bathroom with the understated elegance of our Brushed Nickel finish. This timeless choice combines classic appeal with contemporary flair, creating a versatile aesthetic that complements any decor.

Our brushed nickel finish is crafted to perfection, offering a soft, satin sheen that exudes warmth and luxury. Its subtly textured surface not only enhances visual depth but also provides a tactile experience that feels as good as it looks.