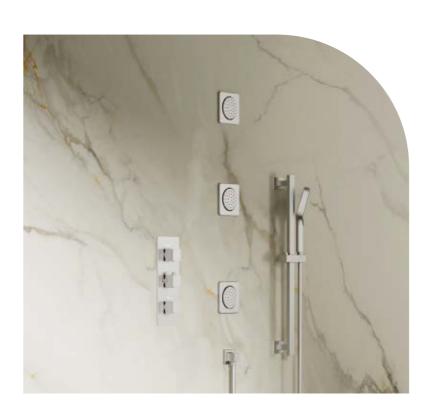

### **EXPLORE OUR FINISHES**

Elevate your bathroom experience with our shower systems, where innovation meets elegance. Our meticulously curated color finishes are more than just a trend—they're a style statement that transforms your space.

### CLASSIC CHARM: REDEFINING SPACES WITH BRUSHED NICKEL

Evaluate your bathroom with the understated elegance of our Brushed Nickel finish. This timeless choice combines classic appeal with contemporary flair, creating a versatile aesthetic that complements any decor.

Our brushed nickel finish is crafted to perfection, offering a soft, satin sheen that exudes warmth and luxury. Its subtly textured surface not only enhances visual depth but also provides a tactile experience that feels as good as it looks.