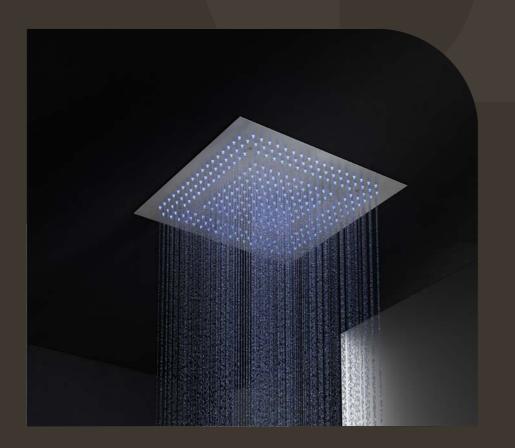

# ISLAY

**RAIN SPRAY** 

WATERFALL

MASSAGE

MIST SPRAY

**FINISH** 

#### REDEFINING THE SHOWER EXPERIENCE

With its customizable configurations and premium features, the ISLAY Collection offers a shower experience like no other. Available in both single and couple systems, it offers a range of versatile spray modes—Rain Spray, Waterfall, Massage, and Misc Spray—to cater to your every mood. Integrated Chromotherapy LED lighting creates a soothing ambiance, while Bluetooth connectivity allows you to enjoy music, making your shower a truly sensory. escape.

Versatile Sizes: Available in a range of sizes from single to double shower systems, offering a perfect fit for any bathroom space and need.

Multiple Spray Modes: Choose from a variety of sprays including Rain Spray, Waterfall, Massage Spray, and Mist Spray, each designed to provide a unique and personalized shower experience.

Chromotherapy LED Lighting: Integrated LED lighting enhances your shower with soothing colors that promote relaxation, mood balance, and wellness.

Bluetooth Integration: For the ultimate shower experience, the ISLAY Plus version includes a Bluetooth speaker to stream music, podcasts, or calming sounds directly in your shower.