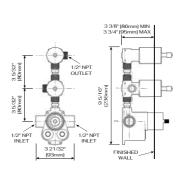

# PRESSURE BALANCE CONTROL

The Pressure Balance Control ensures a stable water temperature by automatically adjusting water flow to maintain balance between hot and cold, preventing sudden temperature changes. This technology enhances safety and comfort, offering a reliable and consistent shower experience.

#### PRESSURE BALANCING TECHNOLOGY

Cartridge ultilizes Cranach's pressure-balancing technology for accurate and reliable performance.

#### PRESSURE BALANCING TWO FUNCTION VALVE AND TRIM C66.PB02

#### **DESCRIPTION**

Brass valve included
Pressure balancing
1/2 female NPT inlet connections
Two 1/2 female NPT connections
2 position diverter