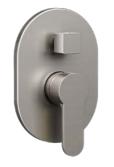

#### PRESSURE BALANCING TWO FUNCTION VALVE AND TRIM C66.PB02

#### **DESCRIPTION**

Brass valve included
Pressure balancing
1/2 female NPT inlet connections
Two 1/2 female NPT connections
2 position diverter