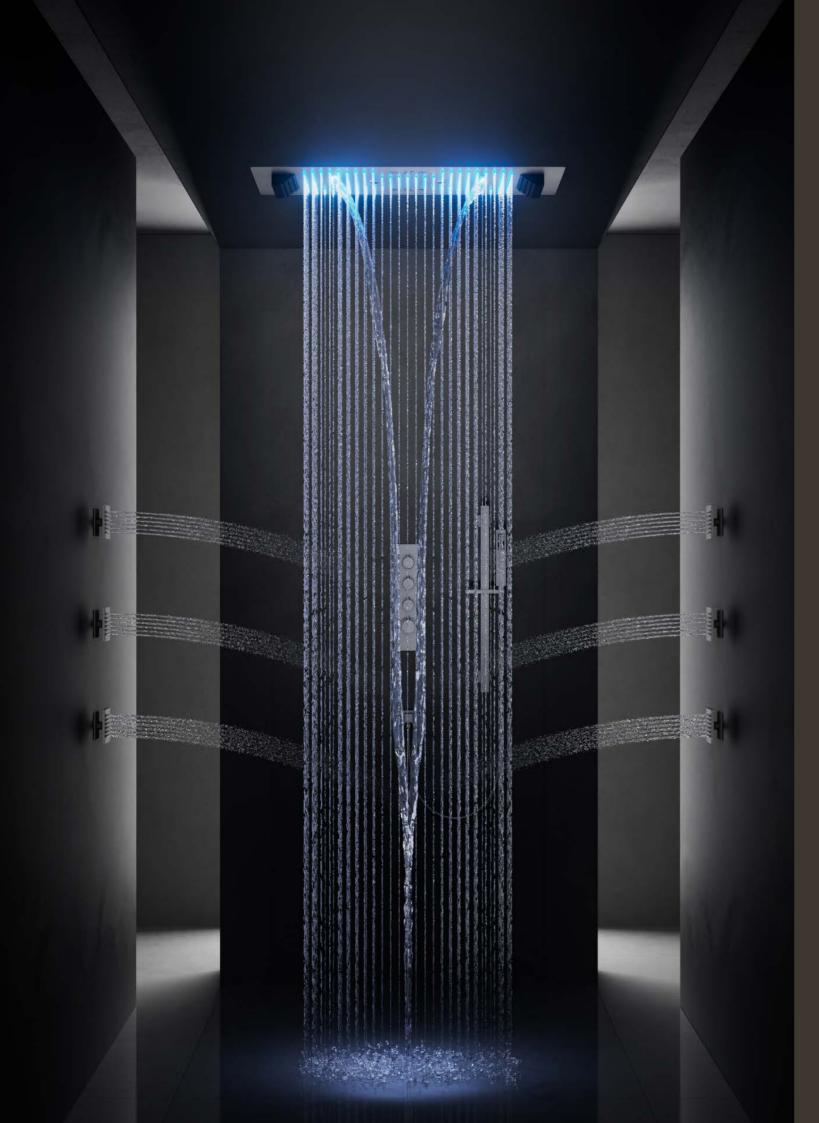

#### **Wellness Beyond Aesthetics**

True luxury goes beyond appearance—it's about creating an experience that engages the senses. At CRANACH, we believe wellness is not just seen, but felt. Our CRANACH WELLNESS SHOWER integrates hydrotherapy, chromotherapy, and sound therapy to offer an unparalleled, multi-sensory escape. Every element is carefully designed to enhance your well-being, from the soothing embrace of warm water to the calming glow of ambient lighting. This is more than just a shower; it's a daily ritual crafted to restore balance, invigorate the body, and calm the mind—transforming an ordinary moment into a truly luxurious experience.

### TRANSFORM YOUR SHOWER INTO A WELLNESS EXPERIENCE HYDROTHERAPY, LIGHT THERAPY, AND SOUND THERAPY

In today's fast-paced world, well-being often takes a backseat. But what if you could turn your daily shower into a powerful tool for health and relaxation? With CRANACH's innovative wellness shower systems, you can experience the combined benefits of Hydrotherapy, Light Therapy, and Sound Therapy—three transformative technologies that help you achieve a more balanced and healthier lifestyle, all from the comfort of your own bathroom.

#### Hydrotherapy: Refresh, rejuvenate, recover

Water has always been a natural remedy for stress and tension. Our shower systems are designed to harness the healing power of water in its most effective forms, from gentle rainfall to invigorating pressure jets. Hydrotherapy enhances blood circulation, soothes aching muscles, and relieves stress, providing a spa-like experience that revitalizes both the body and mind. Choose your preferred flow and pressure to create the perfect shower for relaxation or recovery.

The right light can dramatically change how we feel. Our wellness showers feature advanced LED light therapy, offering different color options to enhance your mood and energy levels:

Blue Light: Calming and soothing, blue light is ideal for reducing stress and anxiety. It helps to relax your mind and body, making it perfect for winding down at the end of a long day.