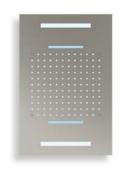

#### THREE FUNCTION HYDRO+CHROMO+SOUND THERAPY SHOWERHEAD C10.SL12

#### DESCRIPTION

Showerhead Functions:
3 functions, rain spray/waterfall/mist
Connection Size: 3/4"
Connection Type: NPT
RGB Led Lights Chromotherapy,
low voltage transformer
Installation Type: Recessed
Showerhead Type: 580\*380 mm
Bluetooth music integrated
64 color LED controller