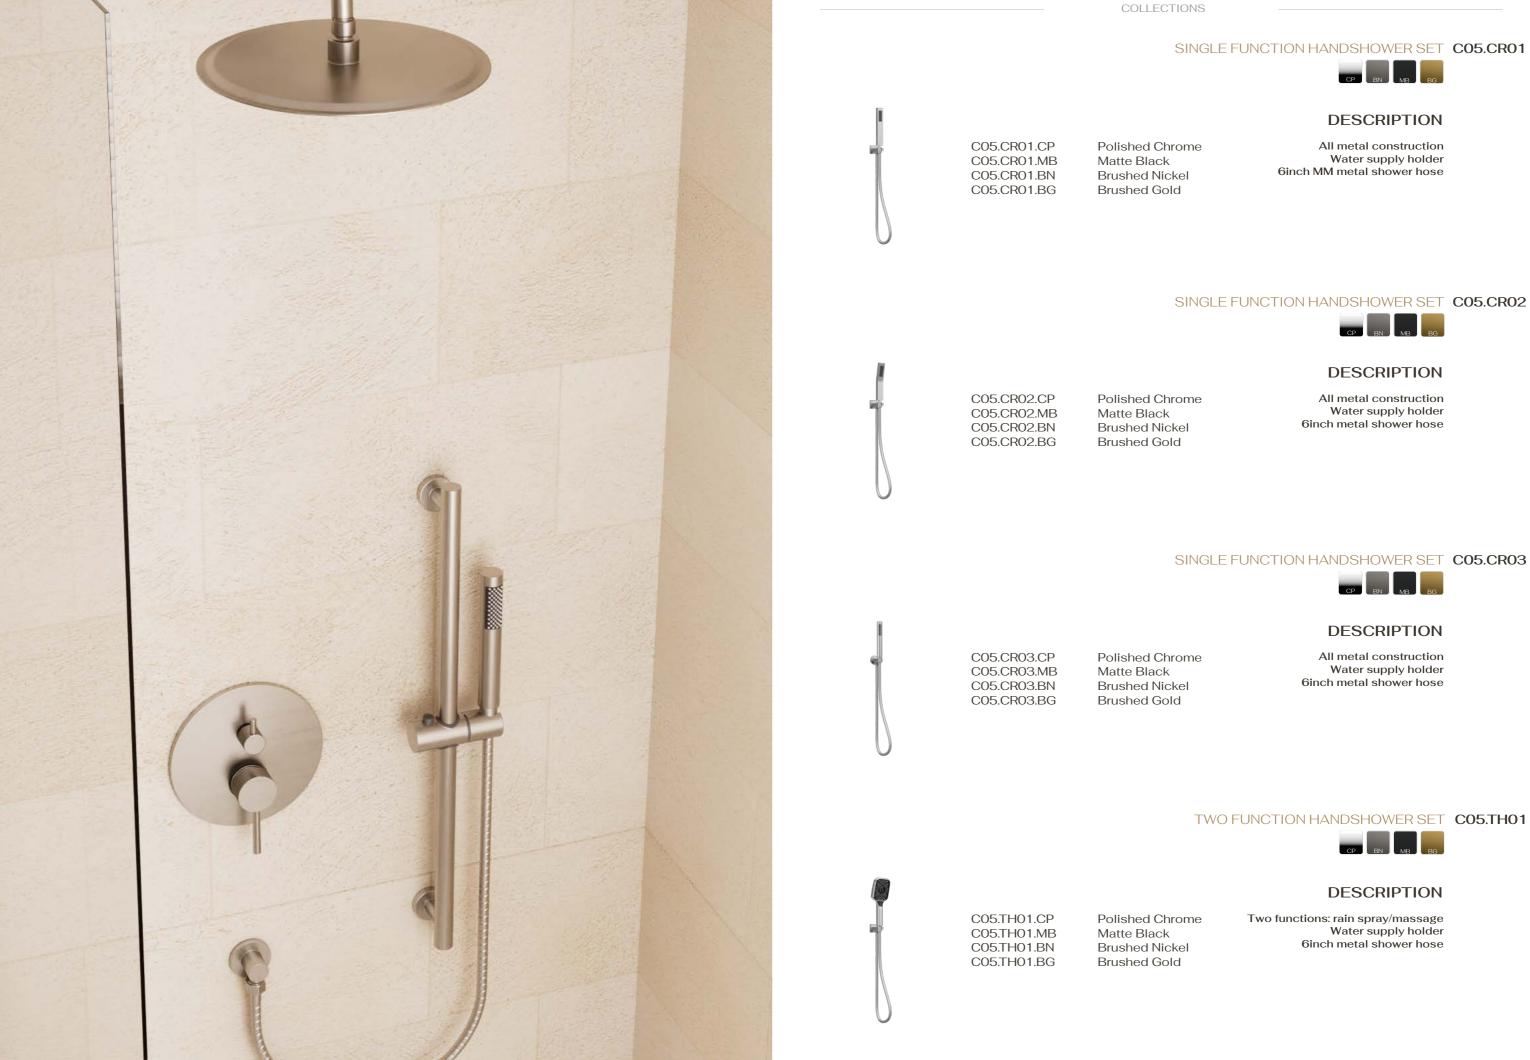

# HANDSHOWER KIT

#### TAILORED COMFORT: EXPLORE CRANACH HANDSHOWER SETS FOR EVERY STYLE AND NEED

Experience the perfect combination of performance and style with our handshower sets, designed to offer versatile functionality and customizable features, ensuring a luxurious and personalized shower experience for any bathroom design.

#### C05.CR81

#### SINGLE FUNCTION SLIDE RAIL SET WITH WATER SUPPLY

C05.CR81.CP C05.CR81.MB C05.CR81.BN C05.CR81.BG

Polished Chrome Matte Black Brushed Nickel Brushed Gold

#### **DESCRIPTION**

All metal construction Single function handshower Slide bar to adjust the height 6inch metal shower hose