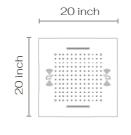

#### TWO FUNCTION HYDRO+CHROMO+SOUND THERAPY SHOWERHEAD C10.SL11

#### **DESCRIPTION**

Showerhead Functions: 2 functions, rain spray/waterfall Connection Size: 3/4" Connection Type: NPT RGB Led Lights Chromotherapy, low voltage transformer Installation Type: Recessed Showerhead Type: 580\*380 mm Bluetooth music integrated 64 color LED controller