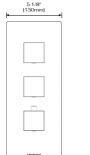

#### Compact Couple Shower System

#### Three-function shower system

Outlet control:

Three independent outlets Two simultaneous outlets

Includes:

A: C66.TA23H B: C10.CR07(WALL MOUNT) C: C10.CR07(CEILING MOUNT) D: C05.CR83

Experience the perfect blend of simplicity and luxury with our Compact Couple Shower System. This straightforward solution is designed to create an intimate, comfortable shower space for two, featuring two overhead shower heads and a versatile handshower.

Ideal for those who desire the luxury of a dual shower system without complexity, this setup offers an easy and efficient way to transform your bathroom into a welcoming space for both individuals to