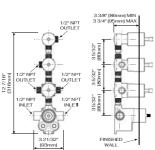

#### **DESCRIPTION**

Brass valve included Thermostatics 1/2 female NPT inlet Five 3/4 male NPT connections 5 position diverter