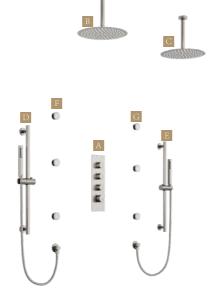

#### Compact Couple Shower System

#### Three-function shower system

Outlet control:

Three independent outlets Two simultaneous outlets

Includes:

A: C66.TA23H B: C10.CR07(WALL MOUNT) C: C10.CR07(CEILING MOUNT) D: C05.CR83

Experience the perfect blend of simplicity and luxury with our Compact Couple Shower System. This straightforward solution is designed to create an intimate, comfortable shower space for two, featuring two overhead shower heads and a versatile handshower.

Ideal for those who desire the luxury of a dual shower system without complexity, this setup offers an easy and efficient way to transform your bathroom into a welcoming space for both individuals to

#### Essential Couple Shower System

#### Four-function shower system

Outlet control:

Four independent outlets Two simultaneous outlets

Includes:

A: C66.TB24H B: C10.CR03(CEILING MOUNT) C: C10.CR03(CEILING MOUNT) D: C05.CR81 E: C05.CR81

Experience the ultimate in showering flexibility with the Four-Function Essential Couple Shower System. This innovative system supports four independent water flow options, allowing you to choose between different combinations for a truly personalized shower experience. Whether you prefer individual control or the luxury of simultaneous water flows, this system is designed to provide a relaxing, customizable shower for two.

With intuitive controls, this system allows you to easily switch between different water flow modes, from a single shower head to combined spray options, ensuring that each person can enjoy their perfect shower, together or separately.

#### Dual-shower Essential Couple Shower System

Step into a new level of luxury and customization with the Six-Function Shower System. This advanced system offers six independent water flow controls, giving you the freedom to create the perfect shower experience. Whether you prefer a single, dual, or all three water flows simultaneously, this system provides maximum flexibility to suit your needs.

With up to three simultaneous water flows, you can mix and match spray options for a truly indulgent and tailored experience. Ideal for a variety of shower preferences, this system caters to every moment, from a refreshing and invigorating shower to a soothing, spalike retreat.

#### Six-function shower system

Outlet control:

Six independent outlets Three simultaneous outlets

Includes:

A: C66.TA36 B: C10.CR03(CEILING MOUNT) C: C10.CR03(CEILING MOUNT) D: C10.CR01(WALL MOUNT) E: C10.CR01(WALL MOUNT) F: C05.CR81 G: C05.CR81

#### Essential Wellness Couple Shower System

Transform your shower into a luxurious spa retreat with the Six-Function Shower System with Body Spray. This premium system combines the versatility of six independent water flow controls and the soothing experience of body sprays, designed for ultimate relaxation. Ideal for couples or shared showers, it offers up to three simultaneous water flows, allowing Includes: you to create a fully customized and indulgent water therapy experience.

With the addition of body sprays, this system elevates your shower to a rejuvenating wellness experience, targeting key areas of the body for a soothing and invigorating massage. Whether you're seeking relaxation or invigoration, this system ensures the perfect balance of comfort and luxury.

#### Six-function shower system

Outlet control:

Six independent outlets Three simultaneous outlets

A: C66.TA36 B: C10.CR07(CEILING MOUNT) C: C10.CR07(CEILING MOUNT) D: C05.CR83 E: C05.CR83 F: C30.FA02 G: C30.FA02

#### Chromotherapy Couple Shower System

#### Six-function shower system

Outlet control:

Six independent outlets Three simultaneous outlets

Includes:

A: C66.TB36 B: C10.BR01 C: C10.BR01 D: C05.CR83 E: C05.CR83

Elevate your shower experience to a whole new level with our Chromotherapy Couple Shower System, designed to deliver a complete wellness ritual for two. This system integrates the soothing effects of water with the therapeutic power of light, creating a rejuvenating and calming shower environment.

Featuring two high-performance Chromotherapy shower heads, this system provides a sensory experience that blends hydrotherapy with light therapy, offering customizable water flow and therapeutic light in a beautifully designed setup. The Chromotherapy shower heads change the ambiance of your shower, helping to promote relaxation, enhance mood, and support overall well-being.

#### Ultimate Wellness Couple Shower System

#### Eight-function shower system

Outlet control:

Eight independent outlets

Includes:

A: C66.TA36 B: C66.TA22 C: C10.RK01 D: C30.FA02 E: C30.FA02 F: C05.CR83 G: C05.CR83 Elevate your bathroom into a luxury wellness sanctuary with our Total Wellness Shower System.

Crafted to offer a complete spa-like experience for two, this system combines innovative design, cutting-edge features, and customizable water flow to provide an indulgent and rejuvenating shower. It's the perfect blend of luxury, comfort, and versatility, transforming your shower routine into a true escape.