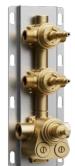

# PRESSURE BALANCE CONTROL

The Pressure Balance Control ensures a stable water temperature by automatically adjusting water flow to maintain balance between hot and cold, preventing sudden temperature changes. This technology enhances safety and comfort, offering a reliable and consistent shower experience.

#### **POLISHED INTERIORS**

Meticulously crafted to minimize flow loss, ensuring optimal water flow and enhanced performance.

#### FORGED-BRASS VALVE BODY

Dezincification-resistant forged-brass body delivers long-term reliability in even the most aggresive water conditions.

#### **VALVE CONNECTION**

The valve body is available with NPT connections, compatible with the most popular pipe materials.

#### PRESSURE BALANCING TECHNOLOGY

Cartridge ultilizes Cranach's pressure-balancing technology for accurate and reliable performance.