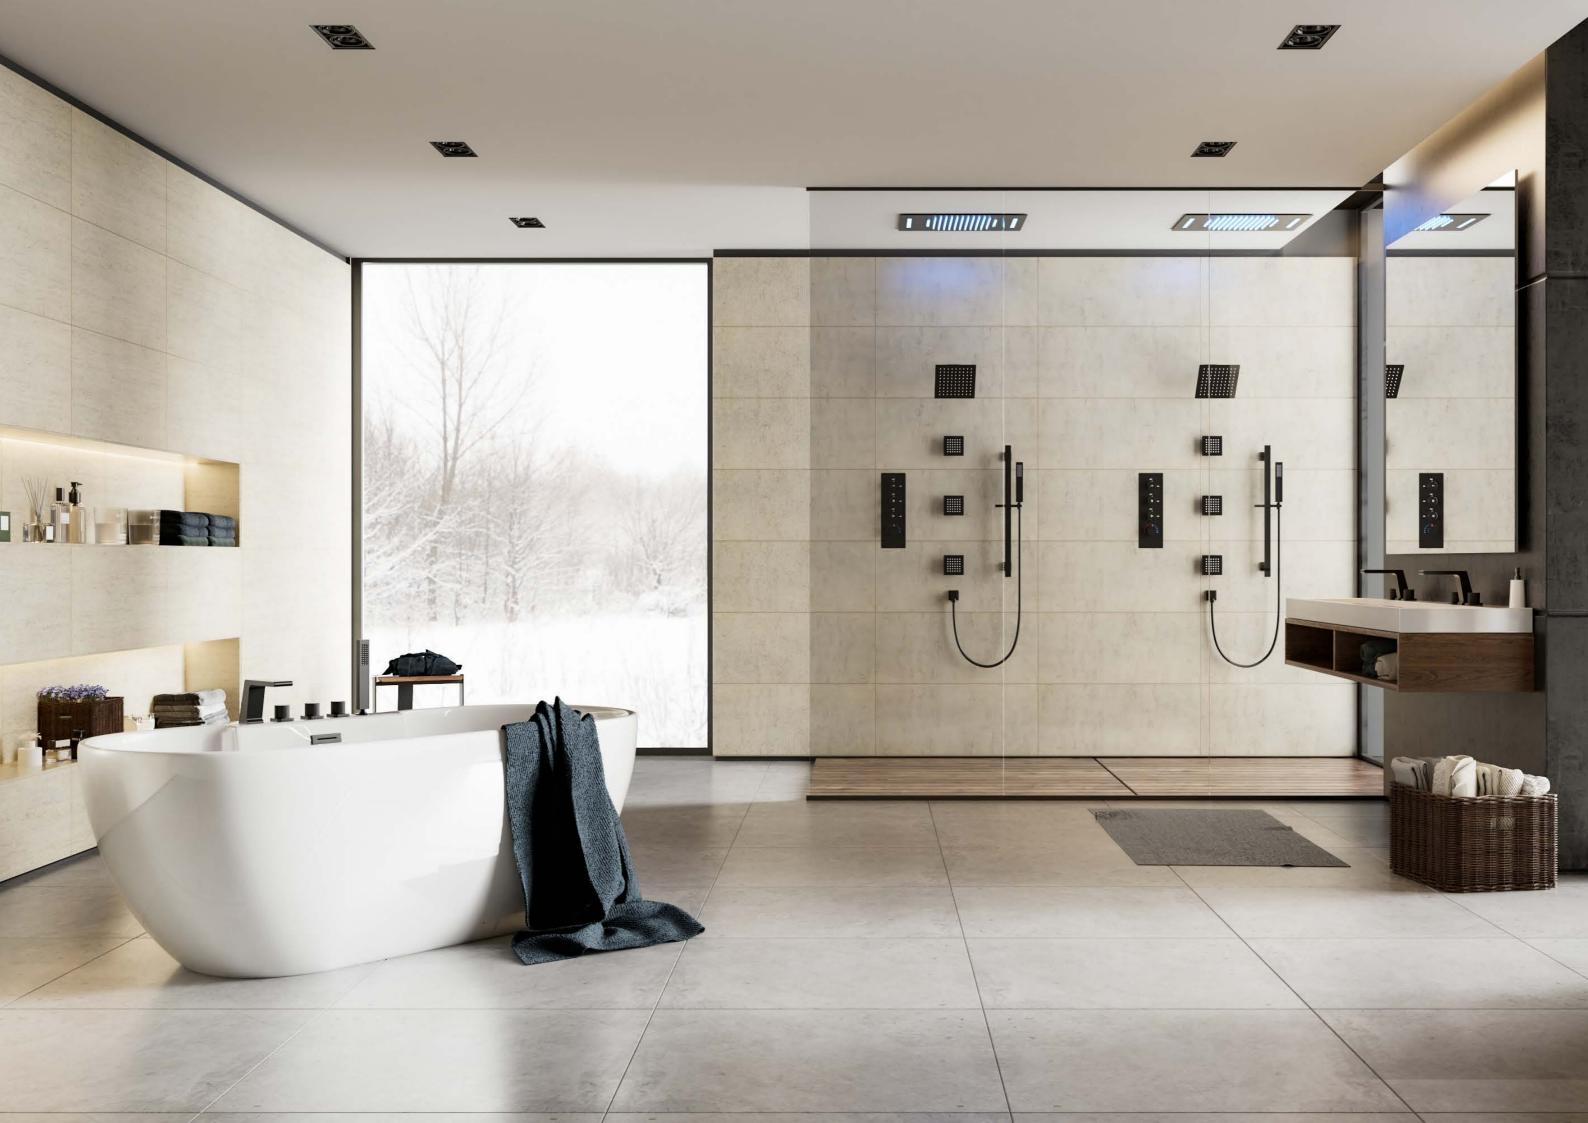

### TRANSFORM YOUR SHOWER INTO A WELLNESS EXPERIENCE HYDROTHERAPY, LIGHT THERAPY, AND SOUND THERAPY

In today's fast-paced world, well-being often takes a backseat. But what if you could turn your daily shower into a powerful tool for health and relaxation? With CRANACH's innovative wellness shower systems, you can experience the combined benefits of Hydrotherapy, Light Therapy, and Sound Therapy—three transformative technologies that help you achieve a more balanced and healthier lifestyle, all from the comfort of your own bathroom.

#### Hydrotherapy: Refresh, rejuvenate, recover

Water has always been a natural remedy for stress and tension. Our shower systems are designed to harness the healing power of water in its most effective forms, from gentle rainfall to invigorating pressure jets. Hydrotherapy enhances blood circulation, soothes aching muscles, and relieves stress, providing a spa-like experience that revitalizes both the body and mind. Choose your preferred flow and pressure to create the perfect shower for relaxation or recovery.

#### Sound Therapy: Relax, focus, recharge

Sound therapy enhances the shower experience by engaging the mind in relaxation. Whether it's the soothing sounds of rainfall or calming melodies, these soundscapes help reduce stress, clear mental clutter, and boost emotional well-being. Sound therapy works in harmony with hydrotherapy and light therapy to deliver a fully immersive experience that promotes relaxation, clarity, and rejuvenation.