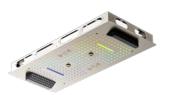

# ISLAY

**RAIN SPRAY** 

WATERFALL

MASSAGE

MIST SPRAY

**FINISH** 

#### REDEFINING THE SHOWER EXPERIENCE

With its customizable configurations and premium features, the ISLAY Collection offers a shower experience like no other. Available in both single and couple systems, it offers a range of versatile spray modes—Rain Spray, Waterfall, Massage, and Misc Spray—to cater to your every mood. Integrated Chromotherapy LED lighting creates a soothing ambiance, while Bluetooth connectivity allows you to enjoy music, making your shower a truly sensory. escape.

Versatile Sizes: Available in a range of sizes from single to double shower systems, offering a perfect fit for any bathroom space and need.

Multiple Spray Modes: Choose from a variety of sprays including Rain Spray, Waterfall, Massage Spray, and Mist Spray, each designed to provide a unique and personalized shower experience.

Chromotherapy LED Lighting: Integrated LED lighting enhances your shower with soothing colors that promote relaxation, mood balance, and wellness.

Bluetooth Integration: For the ultimate shower experience, the ISLAY Plus version includes a Bluetooth speaker to stream music, podcasts, or calming sounds directly in your shower.

Sleek, Modern Design: The contemporary look of the ISLAY Collection, with its clean lines and premium finish, complements any bathroom style while providing a luxurious shower experience.

**Durable Construction:** Made from high-quality materials, ISLAY ensures long-lasting performance and ease of maintenance, keeping your shower head in top condition for years.