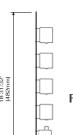

#### Three-function shower system

Outlet control:

Three independent outlets Two simultaneous outlets

Includes:

A: C66.TA23H B: C10.CR07(WALL MOUNT) C: C10.CR07(CEILING MOUNT) D: C05.CR83

Experience the perfect blend of simplicity and luxury with our Compact Couple Shower System. This straightforward solution is designed to create an intimate, comfortable shower space for two, featuring two overhead shower heads and a versatile handshower.

Ideal for those who desire the luxury of a dual shower system without complexity, this setup offers an easy and efficient way to transform your bathroom into a welcoming space for both individuals to