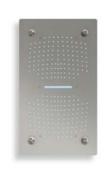

#### C10.SL21 THREE FUNCTION HYDRO+CHROMO+SOUND THERAPY SHOWERHEAD

#### **DESCRIPTION**

64 color LED controller

Showerhead Functions:
3 functions,rain/waterfall/massage
Connection Size: 3/4"
Connection Type: NPT
RGB Led Lights Chromotherapy,
low voltage transformer
Installation Type: Recessed
Showerhead Type: 700\*400 mm
Bluetooth music integrated
64 color LED controller