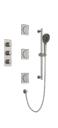

#### BRIBIE SIX- FUNCTION THERMOSTATIC WELLNESS SHOWER SYSTEM C09.BR12

#### **DESCRIPTION**

C09.BR12.CP Polished Chrome C09.BR12.MB Matte Black C09.BR12.BN **Brushed Nickel** C09.BR12.BG **Brushed Gold** 

**Showerhead Functions:** Rain spray/waterfall/massage Connection Type: NPT 6 position diverter Showerhead Type: Reccessed 6 inch wall mount shower head 3 body jets, 36 nozzles Bluetooth music integrated 64 color LED controller