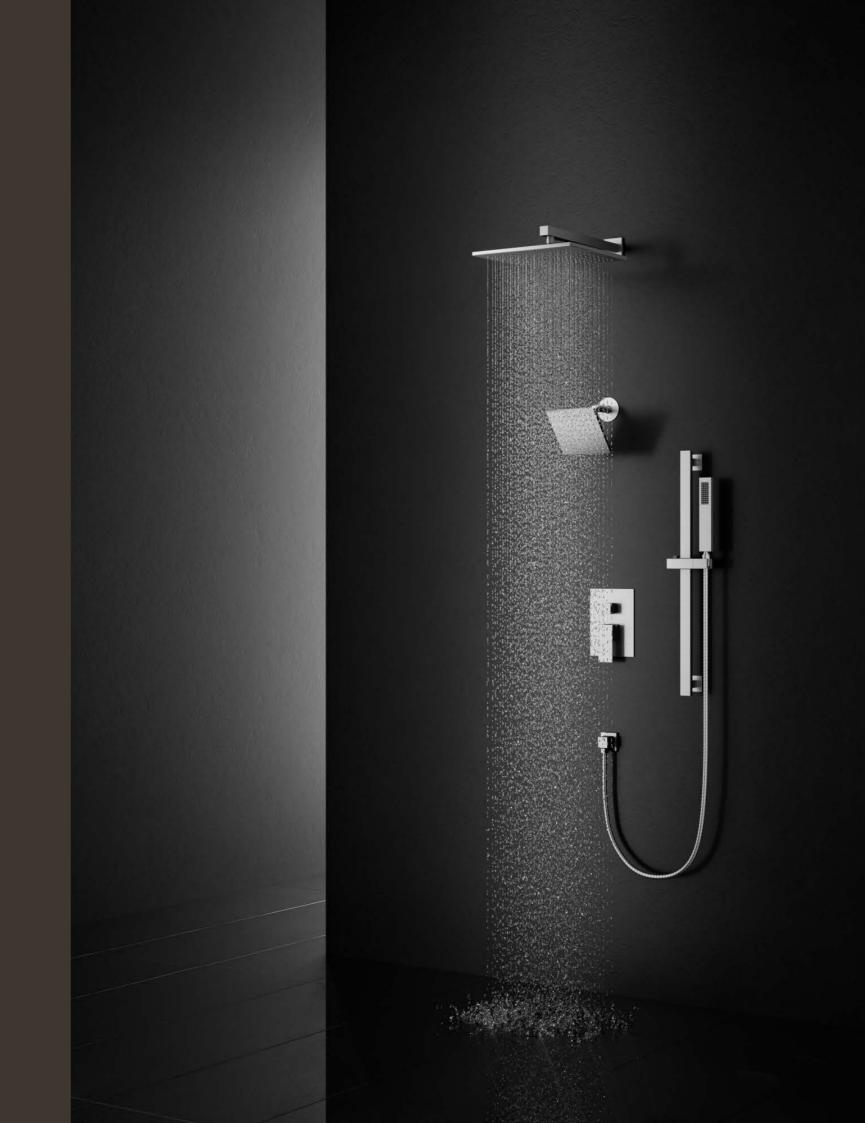

### TRANSFORM YOUR SHOWER INTO A WELLNESS EXPERIENCE HYDROTHERAPY, LIGHT THERAPY, AND SOUND THERAPY

In today's fast-paced world, well-being often takes a backseat. But what if you could turn your daily shower into a powerful tool for health and relaxation? With CRANACH's innovative wellness shower systems, you can experience the combined benefits of Hydrotherapy, Light Therapy, and Sound Therapy—three transformative technologies that help you achieve a more balanced and healthier lifestyle, all from the comfort of your own bathroom.

#### Hydrotherapy: Refresh, rejuvenate, recover

Water has always been a natural remedy for stress and tension. Our shower systems are designed to harness the healing power of water in its most effective forms, from gentle rainfall to invigorating pressure jets. Hydrotherapy enhances blood circulation, soothes aching muscles, and relieves stress, providing a spa-like experience that revitalizes both the body and mind. Choose your preferred flow and pressure to create the perfect shower for relaxation or recovery.

#### Sound Therapy: Relax, focus, recharge

Sound therapy enhances the shower experience by engaging the mind in relaxation. Whether it's the soothing sounds of rainfall or calming melodies, these soundscapes help reduce stress, clear mental clutter, and boost emotional well-being. Sound therapy works in harmony with hydrotherapy and light therapy to deliver a fully immersive experience that promotes relaxation, clarity, and rejuvenation.