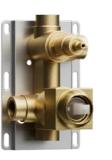

#### PRESSURE BALANCING THREE FUNCTION VALVE AND TRIM C66.PB03

#### **DESCRIPTION**

Brass valve included
Pressure balancing
1/2 female NPT inlet connections
Three 1/2 female NPT connections
3 position diverter