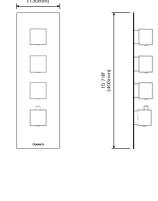

# THERMOSTATIC VALVE AND TRIM

At CRANACH, we prioritize your comfort and safety with our advanced Thermostatic Technology. This cuttingedge feature ensures that the water temperature remains consistent, providing you with a stable and comfortable shower experience every time. Whether you're stepping into your shower after a long day or preparing for a refreshing start to your morning, thermostatic control guarantees that the water temperature will stay within your desired range, preventing any sudden hot or cold shocks.

#### THERMOSTATICS TWO FUNCTION VALVE AND TRIM C66.TA12

#### **DESCRIPTION**

Brass valve included Thermostatics 1/2 female NPT inlet Two 1/2 male NPT connections 2 position diverter