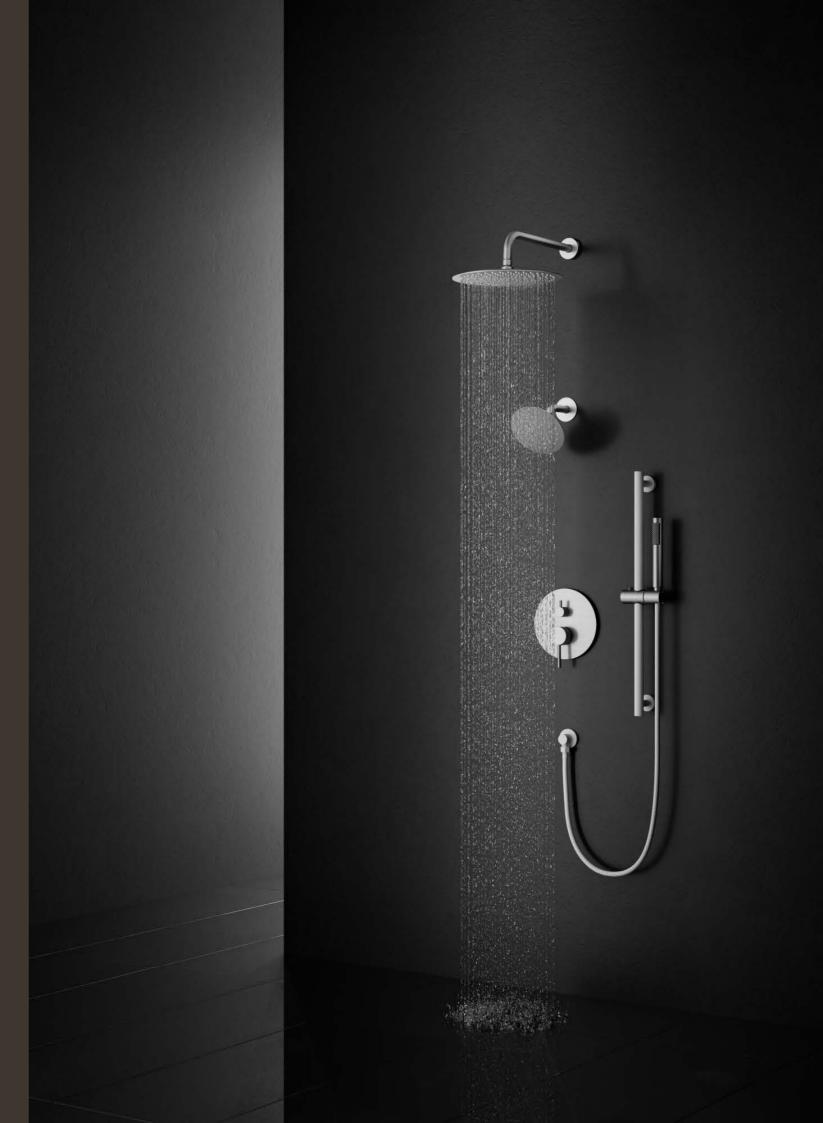

#### **Wellness Beyond Aesthetics**

True luxury goes beyond appearance—it's about creating an experience that engages the senses. At CRANACH, we believe wellness is not just seen, but felt. Our CRANACH WELLNESS SHOWER integrates hydrotherapy, chromotherapy, and sound therapy to offer an unparalleled, multi-sensory escape. Every element is carefully designed to enhance your well-being, from the soothing embrace of warm water to the calming glow of ambient lighting. This is more than just a shower; it's a daily ritual crafted to restore balance, invigorate the body, and calm the mind—transforming an ordinary moment into a truly luxurious experience.

### TRANSFORM YOUR SHOWER INTO A WELLNESS EXPERIENCE HYDROTHERAPY, LIGHT THERAPY, AND SOUND THERAPY

In today's fast-paced world, well-being often takes a backseat. But what if you could turn your daily shower into a powerful tool for health and relaxation? With CRANACH's innovative wellness shower systems, you can experience the combined benefits of Hydrotherapy, Light Therapy, and Sound Therapy—three transformative technologies that help you achieve a more balanced and healthier lifestyle, all from the comfort of your own bathroom.

#### Hydrotherapy: Refresh, rejuvenate, recover

Water has always been a natural remedy for stress and tension. Our shower systems are designed to harness the healing power of water in its most effective forms, from gentle rainfall to invigorating pressure jets. Hydrotherapy enhances blood circulation, soothes aching muscles, and relieves stress, providing a spa-like experience that revitalizes both the body and mind. Choose your preferred flow and pressure to create the perfect shower for relaxation or recovery.