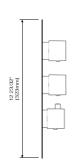

#### Essential Couple Shower System

#### Four-function shower system

Outlet control:

Four independent outlets Two simultaneous outlets

Includes:

A: C66.TB24H B: C10.CR03(CEILING MOUNT) C: C10.CR03(CEILING MOUNT) D: C05.CR81 E: C05.CR81

Experience the ultimate in showering flexibility with the Four-Function Essential Couple Shower System. This innovative system supports four independent water flow options, allowing you to choose between different combinations for a truly personalized shower experience. Whether you prefer individual control or the luxury of simultaneous water flows, this system is designed to provide a relaxing, customizable shower for two.

With intuitive controls, this system allows you to easily switch between different water flow modes, from a single shower head to combined spray options, ensuring that each person can enjoy their perfect shower, together or separately.