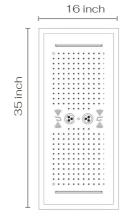

#### BRIBIE FIVE-FUNCTION THERMOSTATIC WELLNESS SHOWER SYSTEM C09.BR11

#### **DESCRIPTION**

C09.BR11.CP C09.BR11.MB C09.BR11.BN C09.BR11.BG

Polished Chrome Matte Black **Brushed Nickel Brushed Gold** 

**Showerhead Functions:** Rain spray/waterfall/massage Connection Type: NPT 5 position diverter Showerhead Type: Reccessed 3 body jets, 36 nozzles Bluetooth music integrated 64 color LED controller