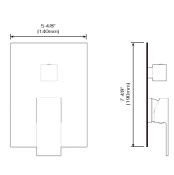

#### **ROUGH-IN GUIDE**

Simplifies installatio of finished wall treatment

#### VERSATILE INSTALLATION WITH METAL PLATE DESIGN:

The valve features a metal plate installation, offering easy and secure fitting for both thin-wall and standard wall applications.

#### VERSATILE INSTALLATION WITH METAL PLATE DESIGN

The valve features a metal plate installation, offering easy and secure fitting for both thin-wall and standard wall applications.