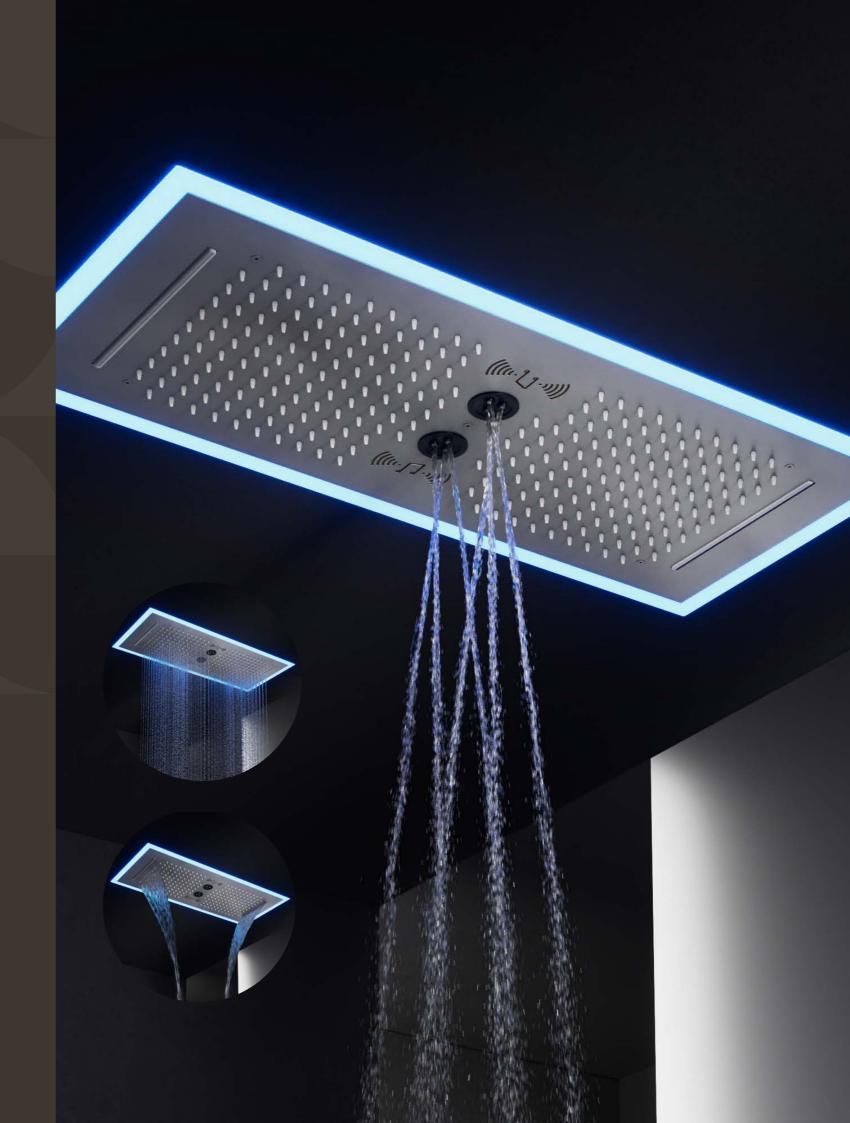

# ISLAY

**RAIN SPRAY** 

WATERFALL

MASSAGE

MIST SPRAY

**FINISH** 

#### REDEFINING THE SHOWER EXPERIENCE

With its customizable configurations and premium features, the ISLAY Collection offers a shower experience like no other. Available in both single and couple systems, it offers a range of versatile spray modes—Rain Spray, Waterfall, Massage, and Misc Spray—to cater to your every mood. Integrated Chromotherapy LED lighting creates a soothing ambiance, while Bluetooth connectivity allows you to enjoy music, making your shower a truly sensory. escape.

Versatile Sizes: Available in a range of sizes from single to double shower systems, offering a perfect fit for any bathroom space and need.

Multiple Spray Modes: Choose from a variety of sprays including Rain Spray, Waterfall, Massage Spray, and Mist Spray, each designed to provide a unique and personalized shower experience.

Chromotherapy LED Lighting: Integrated LED lighting enhances your shower with soothing colors that promote relaxation, mood balance, and wellness.

Bluetooth Integration: For the ultimate shower experience, the ISLAY Plus version includes a Bluetooth speaker to stream music, podcasts, or calming sounds directly in your shower.

Sleek, Modern Design: The contemporary look of the ISLAY Collection, with its clean lines and premium finish, complements any bathroom style while providing a luxurious shower experience.

**Durable Construction:** Made from high-quality materials, ISLAY ensures long-lasting performance and ease of maintenance, keeping your shower head in top condition for years.