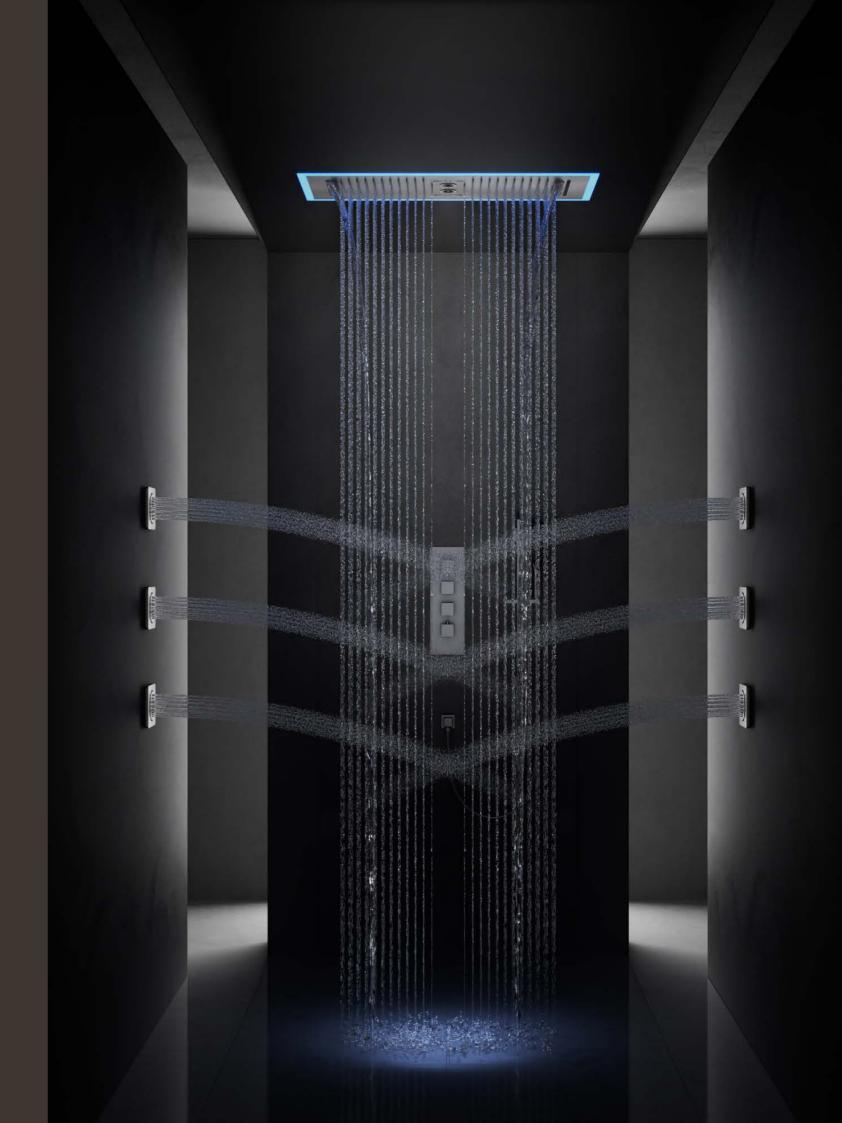

#### BRIBIE FIVE-FUNCTION THERMOSTATIC WELLNESS SHOWER SYSTEM C09.BR11

#### **DESCRIPTION**

C09.BR11.CP C09.BR11.MB C09.BR11.BN C09.BR11.BG

Polished Chrome Matte Black **Brushed Nickel Brushed Gold** 

**Showerhead Functions:** Rain spray/waterfall/massage Connection Type: NPT 5 position diverter Showerhead Type: Reccessed 3 body jets, 36 nozzles Bluetooth music integrated 64 color LED controller