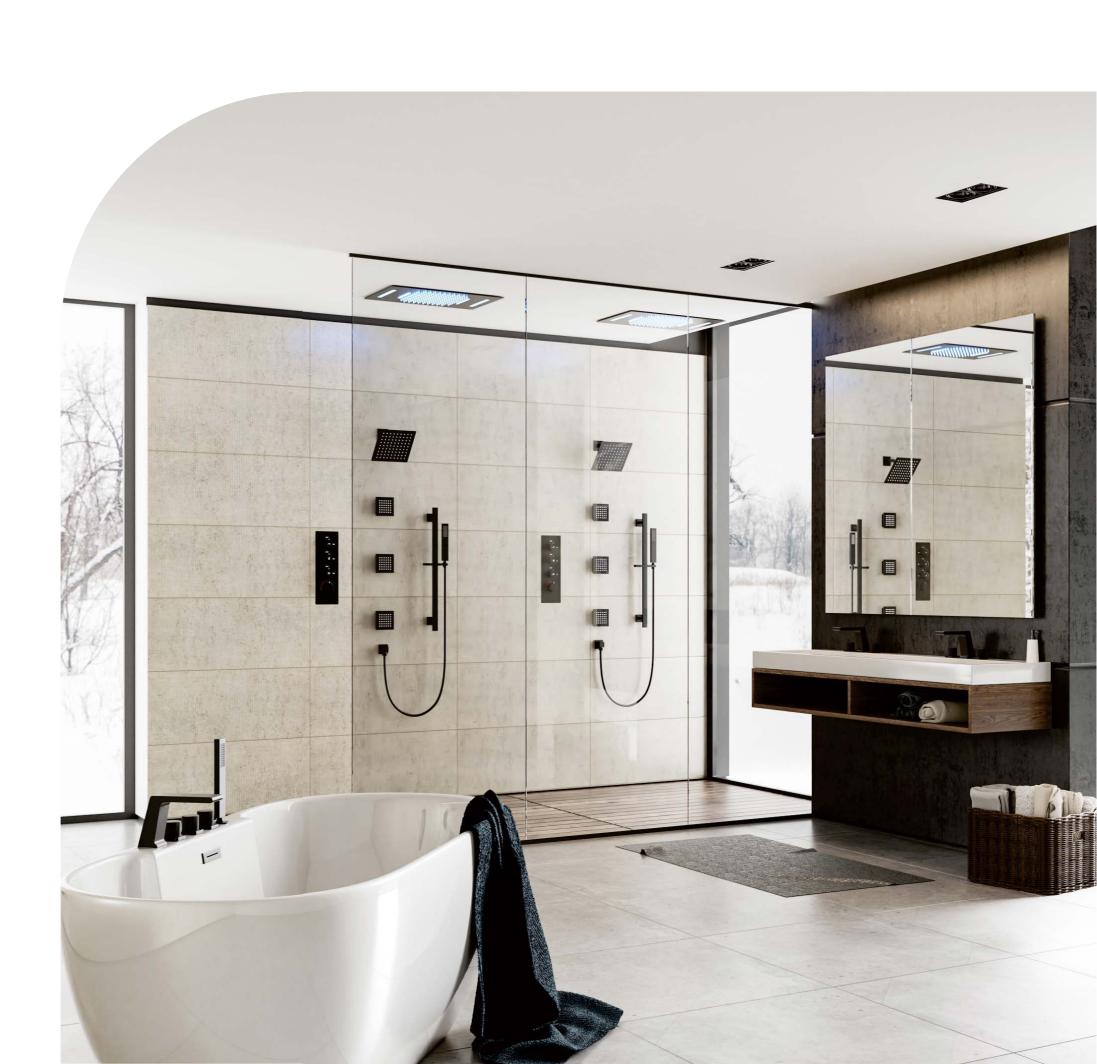

### TRANSFORM YOUR SHOWER INTO A WELLNESS EXPERIENCE HYDROTHERAPY, LIGHT THERAPY, AND SOUND THERAPY

In today's fast-paced world, well-being often takes a backseat. But what if you could turn your daily shower into a powerful tool for health and relaxation? With CRANACH's innovative wellness shower systems, you can experience the combined benefits of Hydrotherapy, Light Therapy, and Sound Therapy—three transformative technologies that help you achieve a more balanced and healthier lifestyle, all from the comfort of your own bathroom.

#### Hydrotherapy: Refresh, rejuvenate, recover

Water has always been a natural remedy for stress and tension. Our shower systems are designed to harness the healing power of water in its most effective forms, from gentle rainfall to invigorating pressure jets. Hydrotherapy enhances blood circulation, soothes aching muscles, and relieves stress, providing a spa-like experience that revitalizes both the body and mind. Choose your preferred flow and pressure to create the perfect shower for relaxation or recovery.

#### Sound Therapy: Relax, focus, recharge

Sound therapy enhances the shower experience by engaging the mind in relaxation. Whether it's the soothing sounds of rainfall or calming melodies, these soundscapes help reduce stress, clear mental clutter, and boost emotional well-being. Sound therapy works in harmony with hydrotherapy and light therapy to deliver a fully immersive experience that promotes relaxation, clarity, and rejuvenation.