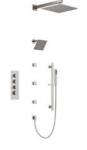

#### BRIBIE FIVE-FUNCTION THERMOSTATIC WELLNESS SHOWER SYSTEM C09.BR11

#### **DESCRIPTION**

C09.BR11.CP C09.BR11.MB C09.BR11.BN C09.BR11.BG

Polished Chrome Matte Black **Brushed Nickel Brushed Gold** 

**Showerhead Functions:** Rain spray/waterfall/massage Connection Type: NPT 5 position diverter Showerhead Type: Reccessed 3 body jets, 36 nozzles Bluetooth music integrated 64 color LED controller