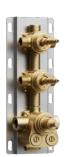

# PRESSURE BALANCE CONTROL

The Pressure Balance Control ensures a stable water temperature by automatically adjusting water flow to maintain balance between hot and cold, preventing sudden temperature changes. This technology enhances safety and comfort, offering a reliable and consistent shower experience.

# THERMOSTATIC VALVE AND TRIM

At CRANACH, we prioritize your comfort and safety with our advanced Thermostatic Technology. This cuttingedge feature ensures that the water temperature remains consistent, providing you with a stable and comfortable shower experience every time. Whether you're stepping into your shower after a long day or preparing for a refreshing start to your morning, thermostatic control guarantees that the water temperature will stay within your desired range, preventing any sudden hot or cold shocks.