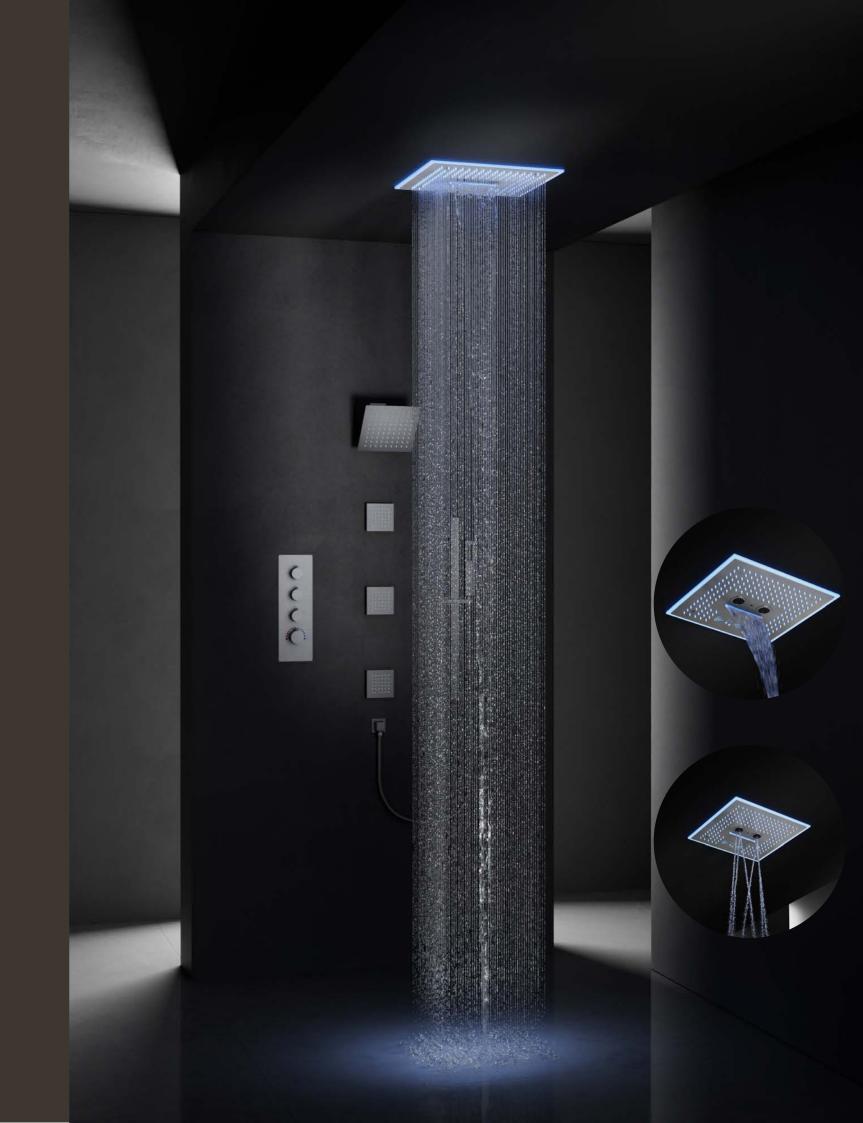

# ISLAY

**RAIN SPRAY** 

WATERFALL

MASSAGE

MIST SPRAY

**FINISH** 

#### REDEFINING THE SHOWER EXPERIENCE

With its customizable configurations and premium features, the ISLAY Collection offers a shower experience like no other. Available in both single and couple systems, it offers a range of versatile spray modes—Rain Spray, Waterfall, Massage, and Misc Spray—to cater to your every mood. Integrated Chromotherapy LED lighting creates a soothing ambiance, while Bluetooth connectivity allows you to enjoy music, making your shower a truly sensory. escape.

Versatile Sizes: Available in a range of sizes from single to double shower systems, offering a perfect fit for any bathroom space and need.

Multiple Spray Modes: Choose from a variety of sprays including Rain Spray, Waterfall, Massage Spray, and Mist Spray, each designed to provide a unique and personalized shower experience.

Chromotherapy LED Lighting: Integrated LED lighting enhances your shower with soothing colors that promote relaxation, mood balance, and wellness.

Bluetooth Integration: For the ultimate shower experience, the ISLAY Plus version includes a Bluetooth speaker to stream music, podcasts, or calming sounds directly in your shower.

Sleek, Modern Design: The contemporary look of the ISLAY Collection, with its clean lines and premium finish, complements any bathroom style while providing a luxurious shower experience.

**Durable Construction:** Made from high-quality materials, ISLAY ensures long-lasting performance and ease of maintenance, keeping your shower head in top condition for years.