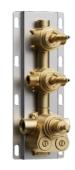

# PRESSURE BALANCE CONTROL

The Pressure Balance Control ensures a stable water temperature by automatically adjusting water flow to maintain balance between hot and cold, preventing sudden temperature changes. This technology enhances safety and comfort, offering a reliable and consistent shower experience.

# THERMOSTATIC VALVE AND TRIM

At CRANACH, we prioritize your comfort and safety with our advanced Thermostatic Technology. This cuttingedge feature ensures that the water temperature remains consistent, providing you with a stable and comfortable shower experience every time. Whether you're stepping into your shower after a long day or preparing for a refreshing start to your morning, thermostatic control guarantees that the water temperature will stay within your desired range, preventing any sudden hot or cold shocks.