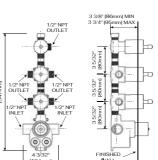

# PRESSURE BALANCE CONTROL

The Pressure Balance Control ensures a stable water temperature by automatically adjusting water flow to maintain balance between hot and cold, preventing sudden temperature changes. This technology enhances safety and comfort, offering a reliable and consistent shower experience.

#### **VALVE CONNECTION**

The valve body is available with NPT connections, compatible with the most popular pipe materials.

#### **ROUGH-IN GUIDE**

Simplifies installatio of finished wall treatment

#### VERSATILE INSTALLATION WITH METAL PLATE DESIGN:

The valve features a metal plate installation, offering easy and secure fitting for both thin-wall and standard wall applications.