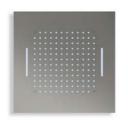

#### TWO FUNCTION HYDRO+CHROMO+SOUND THERAPY SHOWERHEAD C10.SL11

#### **DESCRIPTION**

Showerhead Functions: 2 functions, rain spray/waterfall Connection Size: 3/4" Connection Type: NPT RGB Led Lights Chromotherapy, low voltage transformer Installation Type: Recessed Showerhead Type: 580\*380 mm Bluetooth music integrated 64 color LED controller