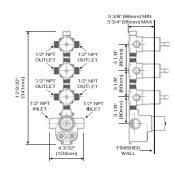

# THERMOSTATIC VALVE AND TRIM

At CRANACH, we prioritize your comfort and safety with our advanced Thermostatic Technology. This cuttingedge feature ensures that the water temperature remains consistent, providing you with a stable and comfortable shower experience every time. Whether you're stepping into your shower after a long day or preparing for a refreshing start to your morning, thermostatic control guarantees that the water temperature will stay within your desired range, preventing any sudden hot or cold shocks.

#### THERMOSTATIC TECHNOLOGY

Themostatic valve allows for a flow of up to 9GPM, filling tubs 80% faster than 5GPM valves, and ideal for multiple shower outlets.

#### THERMOSTATICS TWO FUNCTION VALVE AND TRIM C66.TA12

#### **DESCRIPTION**

Brass valve included Thermostatics 1/2 female NPT inlet Two 1/2 male NPT connections 2 position diverter