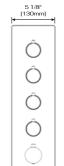

#### **DESCRIPTION**

Brass valve included Thermostatics 1/2 female NPT inlet Five 3/4 male NPT connections 5 position diverter