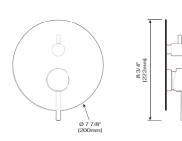

#### C30.GU01 RECESSED BODY SPRAY

C30.GU01.CP C30.GU01.MB C30.GU01.BN C30.GU01.BG

Polished Chrome Matte Black Brushed Nickel Brushed Gold

#### **DESCRIPTION**

34 nozzles, liquid silicone 120x130 mm Concealed part included Installation: Recessed