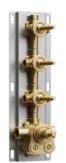

# PRESSURE BALANCE CONTROL

The Pressure Balance Control ensures a stable water temperature by automatically adjusting water flow to maintain balance between hot and cold, preventing sudden temperature changes. This technology enhances safety and comfort, offering a reliable and consistent shower experience.

#### **POLISHED INTERIORS**

Meticulously crafted to minimize flow loss, ensuring optimal water flow and enhanced performance.

#### FORGED-BRASS VALVE BODY

Dezincification-resistant forged-brass body delivers long-term reliability in even the most aggresive water conditions.

#### **VALVE CONNECTION**

The valve body is available with NPT connections, compatible with the most popular pipe materials.

#### PRESSURE BALANCING TECHNOLOGY

Cartridge ultilizes Cranach's pressure-balancing technology for accurate and reliable performance.

#### **ROUGH-IN GUIDE**

Simplifies installatio of finished wall treatment

#### HIGH TEMPERATURE LIMIT STOP

Allow for a maximum water temperature to be set at installion for comfort and safety

#### VERSATILE INSTALLATION WITH METAL PLATE DESIGN:

The valve features a metal plate installation, offering easy and secure fitting for both thin-wall and standard wall applications.