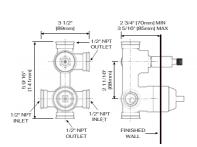

#### **VALVE CONNECTION**

The valve body is available with NPT connections, compatible with the most popular pipe materials.

#### **DESCRIPTION**

3 outlet Brass valve included Thermostatics 1/2 female NPT inlet Three 3/4 male NPT connections 3 position diverter

THERMOSTATICS FOUR FUNCTION HIGH FLOW VALVE AND TRIM

#### **DESCRIPTION**

4 outlets Brass valve included Thermostatics 1/2 female NPT inlet Four 3/4 male NPT connections 4 position diverter