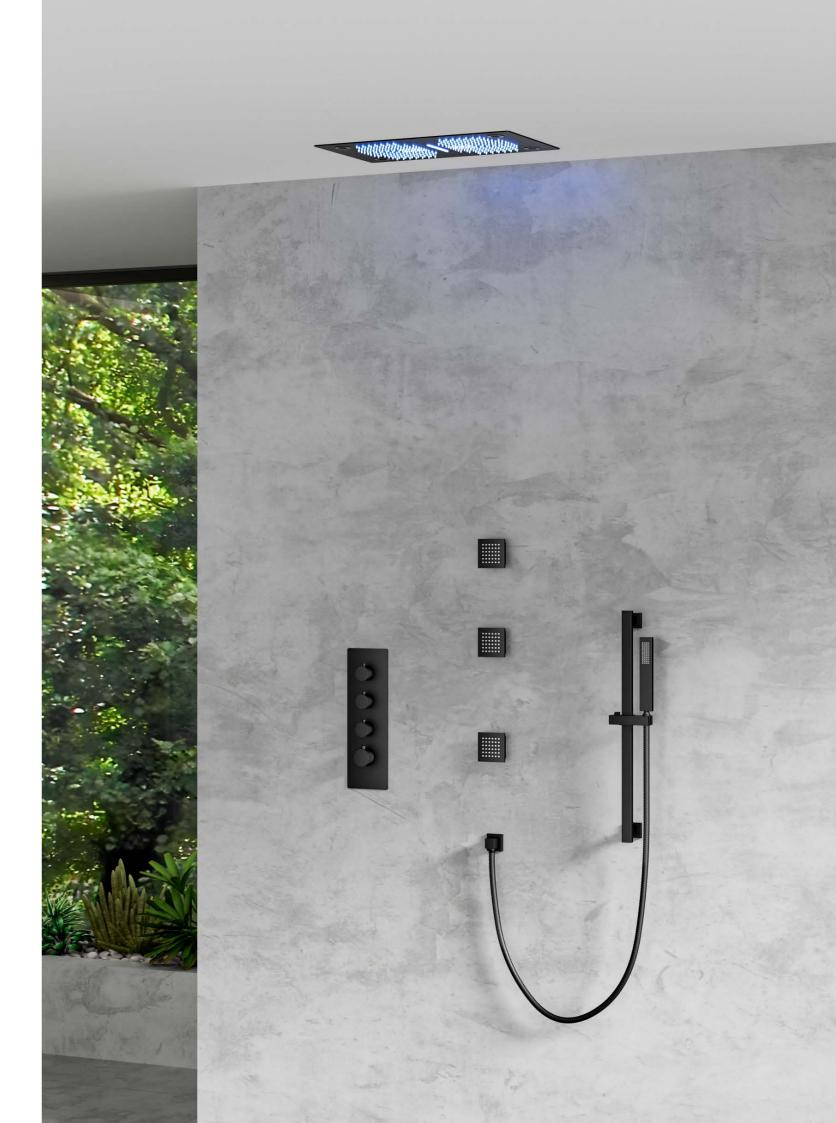

#### Essential Wellness Couple Shower System

Transform your shower into a luxurious spa retreat with the Six-Function Shower System with Body Spray. This premium system combines the versatility of six independent water flow controls and the soothing experience of body sprays, designed for ultimate relaxation. Ideal for couples or shared showers, it offers up to three simultaneous water flows, allowing Includes: you to create a fully customized and indulgent water therapy experience.

With the addition of body sprays, this system elevates your shower to a rejuvenating wellness experience, targeting key areas of the body for a soothing and invigorating massage. Whether you're seeking relaxation or invigoration, this system ensures the perfect balance of comfort and luxury.

#### Six-function shower system

Outlet control:

Six independent outlets Three simultaneous outlets

A: C66.TA36 B: C10.CR07(CEILING MOUNT) C: C10.CR07(CEILING MOUNT) D: C05.CR83 E: C05.CR83 F: C30.FA02 G: C30.FA02