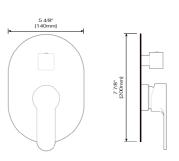

#### THERMOSTATICS TWO FUNCTION VALVE AND TRIM C66.TA12

#### **DESCRIPTION**

Brass valve included Thermostatics 1/2 female NPT inlet Two 1/2 male NPT connections 2 position diverter